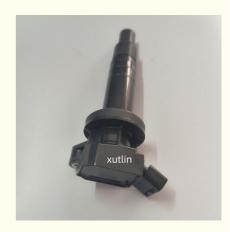

### Spare Parts Engine Fuel Filter For TOYOTA OEM 90919-02239

### Detailed Description:

Spare Parts Engine Fuel Filter For TOYOTA OEM 90919-02239

| Part Name     | Fuel Filter                                                        |
|---------------|--------------------------------------------------------------------|
| OEM           | 90919-02239                                                        |
| Car Model     | For TOYOTA                                                         |
| Quality       | High Level                                                         |
| Warranty      | 6 months                                                           |
| MOQ           | 10 pcs                                                             |
|               | xutlin                                                             |
|               | By DHL/FEDEX/UPS,By Air,By Sea                                     |
| Payment Way   | T/T, Paypal,Western Union                                          |
|               | Neutral Packing or As Customers' Request                           |
| Delivery Time | Within 3 days for small quantity,10 days60 days for large quantity |