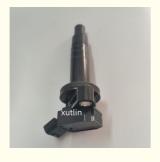

### Spare Parts Engine Fuel Filter For TOYOTA OEM 90919-02239

### Detailed Description:

Spare Parts Engine Fuel Filter For TOYOTA OEM 90919-02239

| Part Name     | Fuel Filter                                                        |
|---------------|--------------------------------------------------------------------|
| OEM           | 90919-02239                                                        |
| Car Model     | For TOYOTA                                                         |
| Quality       | High Level                                                         |
| Warranty      | 6 months                                                           |
| MOQ           | 10 pcs                                                             |
|               | xutlin                                                             |
|               | By DHL/FEDEX/UPS,By Air,By Sea                                     |
| Payment Way   | T/T, Paypal,Western Union                                          |
|               | Neutral Packing or As Customers' Request                           |
| Delivery Time | Within 3 days for small quantity,10 days60 days for large quantity |