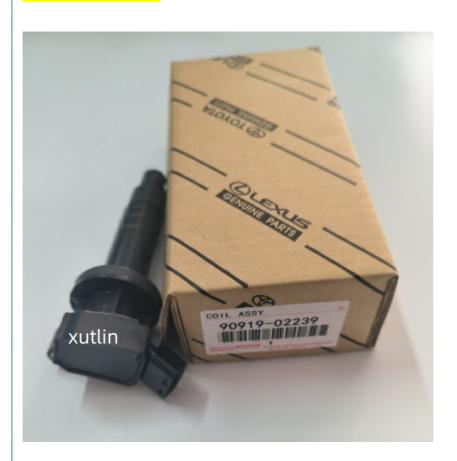

### Detailed Description:

Spare Parts Engine Fuel Filter For TOYOTA OEM 90919-02239

| Part Name     | Fuel Filter                                                        |
|---------------|--------------------------------------------------------------------|
| OEM           | 90919-02239                                                        |
| Car Model     | For TOYOTA                                                         |
| Quality       | High Level                                                         |
| Warranty      | 6 months                                                           |
| MOQ           | 10 pcs                                                             |
|               | xutlin                                                             |
|               | By DHL/FEDEX/UPS,By Air,By Sea                                     |
| Payment Way   | T/T, Paypal,Western Union                                          |
|               | Neutral Packing or As Customers' Request                           |
| Delivery Time | Within 3 days for small quantity,10 days60 days for large quantity |

## **Product Pictures:**