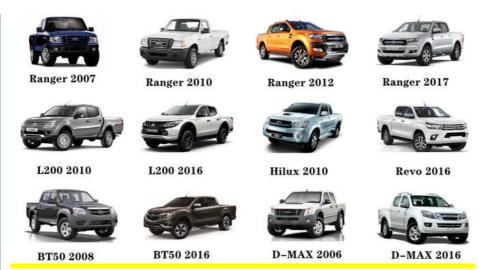

|
| Quality       | High Level                                                         |
| Warranty      | 6 months                                                           |
| MOQ           | 10 pcs                                                             |
|               | xutlin                                                             |
|               | By DHL/FEDEX/UPS,By Air,By Sea                                     |
| Payment Way   | T/T, Paypal,Western Union                                          |
|               | Neutral Packing or As Customers' Request                           |
| Delivery Time | Within 3 days for small quantity,10 days60 days for large quantity |

## **Product Pictures:**



# Payment &Shipment:



# **Product Range:**



Car Model:



## xutlin Market:



### FAQ:

Q1. What is your terms of packing?

A: Generally, we pack our goods in neutral white boxes and brown cartons. If you have legally registered patent, we can pack the goods as your requirement.

Q2. What is your terms of payment?

A: T/T 30% as deposit, and 70% before delivery. We'll show you the photos of the products and packages before you pay the balance.

Q3. What is your terms of delivery?

A: EXW, FOB, CFR, CIF, DDU.

Q4. How about your delivery time?

A: Generally, I will send goods within 3 days if I have stocks after receiving your advance payment. The specific delivery time depends

on the items and the quantity of your order.

Q5. Can you produce according to the samples?

A: Yes, we can produce by your samples or technical drawings. We can build