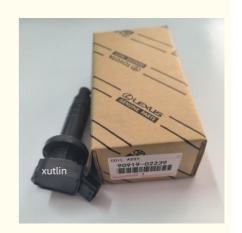

### Spare Parts Engine Fuel Filter For TOYOTA OEM 90919-02239

### Detailed Description:

Spare Parts Engine Fuel Filter For TOYOTA OEM 90919-02239

| Part Name     | Fuel Filter                                                        |
|---------------|--------------------------------------------------------------------|
| OEM           | 90919-02239                                                        |
| Car Model     | For TOYOTA                                                         |
| Quality       | High Level                                                         |
| Warranty      | 6 months                                                           |
| MOQ           | 10 pcs                                                             |
|               | xutlin                                                             |
|               | By DHL/FEDEX/UPS,By Air,By Sea                                     |
| Payment Way   | T/T, Paypal,Western Union                                          |
|               | Neutral Packing or As Customers' Request                           |
| Delivery Time | Within 3 days for small quantity,10 days60 days for large quantity |