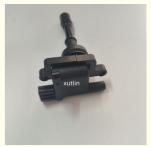

lter For Mitsubishi OEM MD361710

#### **Basic Information**

Place of Origin: Guangdong, China

Brand Name: xutlin
Certification: ISO9001
Model Number: MD361710
Minimum Order Quantity: 10 pcs
Price: Negotiable

Packaging Details: Neutral Packing or as customers' request

• Delivery Time: within 7 days

• Payment Terms: T/T, Western Union, Paypal

• Supply Ability: 1000 sets /month



### **Product Specification**

Car Model: For Mitsubishi

• Size: Standard/Customized

Warranty: 6 Months
Type: Fuel Filter
Description: Brand New
MOQ: 10 PCS

Packaging: Carton/Pallet/Customized

• Part Type: Spare Parts

• Payment Term: T/T/L/C/Western Union/Paypal

• Weight: Light

• Highlight: **OEM Engine Fuel Filter**,

Mitsubishi Engine Fuel Filter, MD361710 Engine Fuel Filter



## More Images









# Detailed Description:

Spare Parts Engine Fuel Filter For Mitsubishi OEM MD361710

| OEM           | MD361710                                                           |
|---------------|--------------------------------------------------------------------|
| Car Model     | For Mitsubishi                                                     |
| Quality       | High Level                                                         |
| ,             | 6 months                                                           |
| MOQ           | 10 pcs                                                             |
| Brand Name    | xutlin                                                             |
|               | By DHL/FEDEX/UPS,By Air,By Sea                                     |
| Payment Way   |