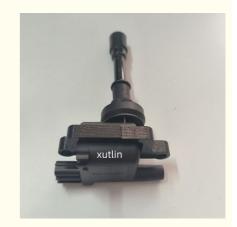

# Spare Parts Engine Fuel Filter For Mitsubishi OEM MD361710

# Detailed Description:

Spare Parts Engine Fuel Filter For Mitsubishi OEM MD361710

| OEM           | MD361710                                                           |
|---------------|--------------------------------------------------------------------|
| Car Model     | For Mitsubishi                                                     |
| Quality       | High Level                                                         |
| ,             | 6 months                                                           |
| MOQ           | 10 pcs                                                             |
| Brand Name    | xutlin                                                             |
|               | By DHL/FEDEX/UPS,By Air,By Sea                                     |
| Payment Way   | T/T, Paypal,Western Union                                          |
|               | Neutral Packing or As Customers' Request                           |
| IJENVERV TIME | Within 3 days for small quantity,10 days60 days for large quantity |

# **Product Pictures:**