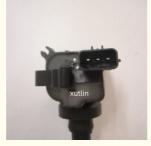

l Filter For Mitsubishi OEM MD361710

#### **Basic Information**

Place of Origin: Guangdong, China

Brand Name: xutlin
Certification: ISO9001
Model Number: MD361710
Minimum Order Quantity: 10 pcs
Price: Negotiable

Packaging Details: Neutral Packing or as customers' request

• Delivery Time: within 7 days

• Payment Terms: T/T, Western Union, Paypal

• Supply Ability: 1000 sets /month



### **Product Specification**

Car Model: For Mitsubishi

• Size: Standard/Customized

Warranty: 6 Months
Type: Fuel Filter
Description: Brand New
MOQ: 10 PCS

Packaging: Carton/Pallet/Customized

• Part Type: Spare Parts

• Payment Term: T/T/L/C/Western Union/Paypal

• Weight: Light

• Highlight: **OEM Engine Fuel Filter**,

Mitsubishi Engine Fuel Filter, MD361710 Engine Fuel Filter



## More Images









# Detailed Description:

Spare Parts Engine Fuel Filter For Mitsubishi OEM MD361710

| OEM           | MD361710                                                           |
|---------------|--------------------------------------------------------------------|
| Car Model     | For Mitsubishi                                                     |
| Quality       | High Level                                                         |
| ,             | 6 months                                                           |
| MOQ           | 10 pcs                                                             |
| Brand Name    | xutlin                                                             |
|               | By DHL/FEDEX/UPS,By Air,By Sea                                     |
| Payment Way