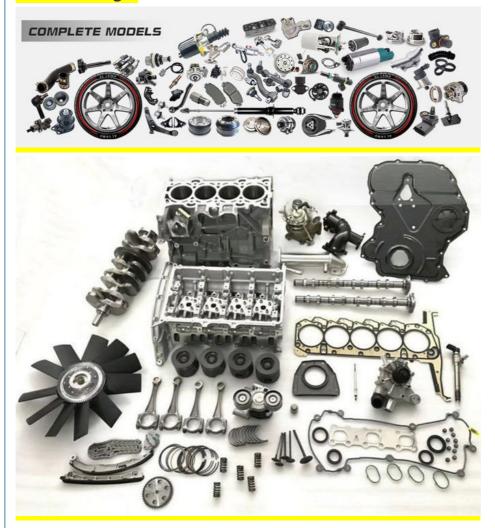

|
| Quality       | High Level                                                         |
| ,             | 6 months                                                           |
| MOQ           | 10 pcs                                                             |
| Brand Name    | xutlin                                                             |
|               | By DHL/FEDEX/UPS,By Air,By Sea                                     |
| Payment Way   | T/T, Paypal,Western Union                                          |
|               | Neutral Packing or As Customers' Request                           |
| IJENVERV TIME | Within 3 days for small quantity,10 days60 days for large quantity |

# **Product Pictures:**



# Payment &Shipment:



# **Product Range:**



Car Model:



# xutlin Market:



#### FAQ:

Q1. What is your terms of packing?

A: Generally, we pack our goods in neutral white boxes and brown cartons. If you have legally registered patent, we can pack the goods as your requirement.

Q2. What is your terms of payment?

A: T/T 30% as deposit, and 70% before delivery. We'll show you the photos of the products and packages before you pay the balance.

Q3. What is your terms of delivery?

A: EXW, FOB, CFR, CIF, DDU.

Q4. How about your delivery time?

A: Generally, I will send goods within 3 days if I have stocks after receiving your advance payment. The specific delivery time depends

on the items and the quantity of your order.

Q5. Can you produce according to the samples?

A: Yes, we can produce by your samples or technical drawings.