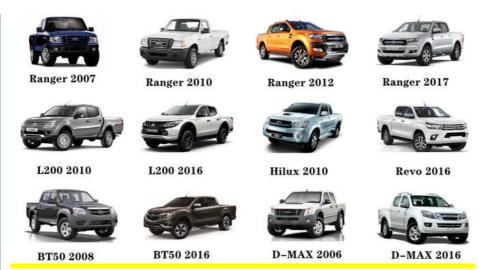

|
| Quality       | High Level                                                         |
| ,             | 6 months                                                           |
| MOQ           | 10 pcs                                                             |
| Brand Name    | xutlin                                                             |
|               | By DHL/FEDEX/UPS,By Air,By Sea                                     |
| Payment Way   | T/T, Paypal,Western Union                                          |
|               | Neutral Packing or As Customers' Request                           |
| IJENVERV TIME | Within 3 days for small quantity,10 days60 days for large quantity |

# **Product Pictures:**



# Payment &Shipment:



# **Product Range:**



Car Model:



# xutlin Market:



#### FAQ:

Q1. What is your terms of packing?

A: Generally, we pack our goods in neutral white boxes and brown cartons. If you have legally registered patent, we can pack the goods as your requirement.

Q2. What is your terms of payment?

A: T/T 30% as deposit, and 70% before delivery. We'll show you the photos of the products and packages before you pay the balance.

Q3. What is your terms of delivery?

A: EXW, FOB, CFR, CIF, DDU.

Q4. How about your delivery time?

A: Generally, I will send goods within 3 days if I have stocks after receiving your advance payment. The specific delivery time depends

on the items and the quantity of your order.

Q5. Can you produce according to the samples?

A: Yes, we can produce by your samples or technical drawings. We can build