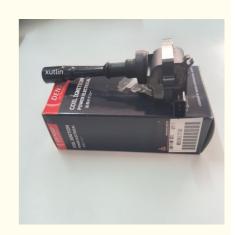

# Spare Parts Engine Fuel Filter For Mitsubishi OEM MD361710

# Detailed Description:

Spare Parts Engine Fuel Filter For Mitsubishi OEM MD361710

| OEM           | MD361710                                                           |
|---------------|--------------------------------------------------------------------|
| Car Model     | For Mitsubishi                                                     |
| Quality       | High Level                                                         |
| ,             | 6 months                                                           |
| MOQ           | 10 pcs                                                             |
| Brand Name    | xutlin                                                             |
|               | By DHL/FEDEX/UPS,By Air,By Sea                                     |
| Payment Way   | T/T, Paypal,Western Union                                          |
|               | Neutral Packing or As Customers' Request                           |
| IJENVERV TIME | Within 3 days for small quantity,10 days60 days for large quantity |

# **Product Pictures:**