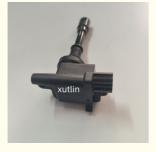

# Spare Parts Engine Fuel Filter For Mitsubishi OEM MD361710

# Detailed Description:

Spare Parts Engine Fuel Filter For Mitsubishi OEM MD361710

| OEM           | MD361710                                                           |
|---------------|--------------------------------------------------------------------|
| Car Model     | For Mitsubishi                                                     |
| Quality       | High Level                                                         |
| ,             | 6 months                                                           |
| MOQ           | 10 pcs                                                             |
| Brand Name    | xutlin                                                             |
|               | By DHL/FEDEX/UPS,By Air,By Sea                                     |
| Payment Way   | T/T, Paypal,Western Union                                          |
|               | Neutral Packing or As Customers' Request                           |
| IJENVERV TIME | Within 3 days for small quantity,10 days60 days for large quantity |

# **Product Pictures:**