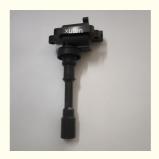

Filter For Mitsubishi OEM MD361710

#### **Basic Information**

Place of Origin: Guangdong, China

Brand Name: xutlin
Certification: ISO9001
Model Number: MD361710
Minimum Order Quantity: 10 pcs
Price: Negotiable

Packaging Details: Neutral Packing or as customers' request

• Delivery Time: within 7 days

• Payment Terms: T/T, Western Union, Paypal

• Supply Ability: 1000 sets /month



### **Product Specification**

Car Model: For Mitsubishi

• Size: Standard/Customized

Warranty: 6 Months
Type: Fuel Filter
Description: Brand New
MOQ: 10 PCS

Packaging: Carton/Pallet/Customized

• Part Type: Spare Parts

• Payment Term: T/T/L/C/Western Union/Paypal

• Weight: Light

• Highlight: **OEM Engine Fuel Filter**,

Mitsubishi Engine Fuel Filter, MD361710 Engine Fuel Filter



## More Images









# Detailed Description:

Spare Parts Engine Fuel Filter For Mitsubishi OEM MD361710

| OEM           | MD361710                                                           |
|---------------|--------------------------------------------------------------------|
| Car Model     | For Mitsubishi                                                     |
| Quality       | High Level                                                         |
| ,             | 6 months                                                           |
| MOQ           | 10 pcs                                                             |
| Brand Name    | xutlin                                                             |
|               | By DHL/FEDEX/UPS,By Air,By Sea                                     |
| Payment Way