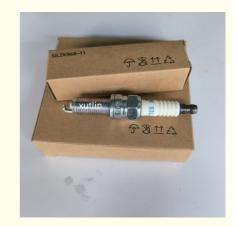

pare Parts Engine Fuel Filter For HONDA OEM 18855-10080

#### **Basic Information**

Place of Origin: Guangdong, China

Brand Name: xutlin
Certification: ISO9001
Model Number: 18855-10080
Minimum Order Quantity: 10 pcs
Price: Negotiable

Packaging Details: Neutral Packing or as customers' request

• Delivery Time: within 7 days

Payment Terms: T/T, Western Union, Paypal

Supply Ability: 1000 sets /month



#### **Product Specification**

• Car Model: For HONDA

• Size: Standard/Customized

Warranty: 6 Months
Type: Fuel Filter
Description: Brand New
MOQ: 10 PCS

Packaging: Carton/Pallet/Customized

• Part Type: Spare Parts

• Payment Term: T/T/L/C/Western Union/Paypal

• Weight: Light

• Highlight: OEM Engine Fuel Filter,

OEM 18855-10080 Engine Fuel Filter, 18855-10080 Engine Fuel Filter



#### More Images







# **Product Description**

### Detailed Description:

Spare Parts Engine Fuel Filter For HONDA OEM 18855-10080

| OEM              | 18855-10080                                                        |
|------------------|--------------------------------------------------------------------|
| Car Model        | For HONDA                                                          |
|                  | High Level                                                         |
| Warranty         | 6 months                                                           |
| MOQ              | 10 pcs                                                             |
| Brand Name       | xutlin                                                             |
|                  | By DHL/FEDE