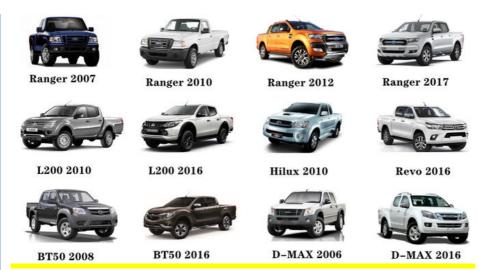

| High Level                                                         |
| Warranty         | 6 months                                                           |
| MOQ              | 10 pcs                                                             |
| Brand Name       | xutlin                                                             |
|                  | By DHL/FEDEX/UPS,By Air,By Sea                                     |
| Payment Way      | T/T, Paypal,Western Union                                          |
| Packing          | Neutral Packing or As Customers' Request                           |
| I JAIIVARV I IMA | Within 3 days for small quantity,10 days60 days for large quantity |

# **Product Pictures:**



# Payment & Shipment:



# **Product Range:**



Car Model:



# xutlin Market:



#### FAQ:

Q1. What is your terms of packing?

A: Generally, we pack our goods in neutral white boxes and brown cartons. If you have legally registered patent, we can pack the goods as your requirement.

Q2. What is your terms of payment?

A: T/T 30% as deposit, and 70% before delivery. We'll show you the photos of the products and packages before you pay the balance.

Q3. What is your terms of delivery?

A: EXW, FOB, CFR, CIF, DDU.

Q4. How about your delivery time?

A: Generally, I will send goods within 3 days if I have stocks after receiving your advance payment. The specific delivery time depends

on the items and the quantity of your order.

Q5. Can you produce according to the samples?

A: Yes, we can produce by your samples or technical drawings. We can build