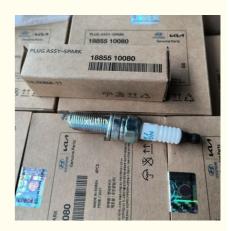

# Spare Parts Engine Fuel Filter For HONDA OEM 18855-10080

#### **Basic Information**

Place of Origin: Guangdong, China

Brand Name: xutlin
Certification: ISO9001
Model Number: 18855-10080
Minimum Order Quantity: 10 pcs
Price: Negotiable

Packaging Details: Neutral Packing or as customers' request

• Delivery Time: within 7 days

Payment Terms: T/T, Western Union, Paypal

Supply Ability: 1000 sets /month



#### **Product Specification**

• Car Model: For HONDA

• Size: Standard/Customized

Warranty: 6 Months
Type: Fuel Filter
Description: Brand New
MOQ: 10 PCS

Packaging: Carton/Pallet/Customized

• Part Type: Spare Parts

• Payment Term: T/T/L/C/Western Union/Paypal

• Weight: Light

• Highlight: OEM Engine Fuel Filter,

OEM 18855-10080 Engine Fuel Filter, 18855-10080 Engine Fuel Filter



#### More Images







# **Product Description**

### Detailed Description:

Spare Parts Engine Fuel Filter For HONDA OEM 18855-10080

| OEM              | 18855-10080                                                        |
|------------------|--------------------------------------------------------------------|
| Car Model        | For HONDA                                                          |