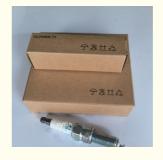

ilter For HONDA OEM 18855-10080

#### **Basic Information**

Place of Origin: Guangdong, China

Brand Name: xutlin
Certification: ISO9001
Model Number: 18855-10080
Minimum Order Quantity: 10 pcs
Price: Negotiable

Packaging Details: Neutral Packing or as customers' request

• Delivery Time: within 7 days

Payment Terms: T/T, Western Union, Paypal

Supply Ability: 1000 sets /month



#### **Product Specification**

• Car Model: For HONDA

• Size: Standard/Customized

Warranty: 6 Months
Type: Fuel Filter
Description: Brand New
MOQ: 10 PCS

Packaging: Carton/Pallet/Customized

• Part Type: Spare Parts

• Payment Term: T/T/L/C/Western Union/Paypal

• Weight: Light

• Highlight: OEM Engine Fuel Filter,

OEM 18855-10080 Engine Fuel Filter, 18855-10080 Engine Fuel Filter



#### More Images







# **Product Description**

### Detailed Description:

Spare Parts Engine Fuel Filter For HONDA OEM 18855-10080

| OEM              | 18855-10080                                                        |
|------------------|--------------------------------------------------------------------|
| Car Model        | For HONDA                                                          |
|                  | High Level                                                         |
| Warranty         | 6 months                                                           |
| MOQ              | 10 pcs                                                             |
| Brand Name       | xutlin                                                             |
|                  | By DHL/FEDEX/UPS,By Air,By Sea