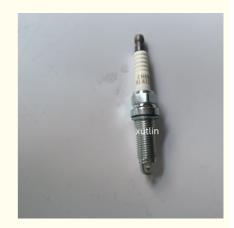

## Spare Parts Engine Fuel Filter For NISSAN OEM 22401-1HC1B

### **Basic Information**

• Place of Origin: Guangdong, China

Brand Name: xutlin
Certification: ISO9001
Model Number: 22401-1HC1B
Minimum Order Quantity: 10 pcs
Price: Negotiable

Packaging Details: Neutral Packing or as customers' request

• Delivery Time: within 7 days

Payment Terms: T/T, Western Union, Paypal

Supply Ability: 1000 sets /month



### **Product Specification**

• Car Model: For NISSAN

• Size: Standard/Customized

Warranty: 6 Months
Type: Fuel Filter
Description: Brand New
MOQ: 10 PCS

Packaging: Carton/Pallet/Customized

• Part Type: Spare Parts

• Payment Term: T/T/L/C/Western Union/Paypal

• Weight: Light

• Highlight: OEM Engine Fuel Filter,

22401-1HC1B Engine Fuel Filter, NISSAN Engine Fuel Filter



### More Images







### **Product Description**

### Detailed Description:

Spare Parts Engine Fuel Filter For NISSAN OEM 22401-1HC1B

| OEM             | 22401-1HC1B                                                        |
|-----------------|--------------------------------------------------------------------|
| Car Model       | For NISSAN                                                         |
| Quality         | High Level                                                         |
| Warranty        | 6 months                                                           |
| MOQ             | 10 pcs                                                             |
|                 | xutlin                                                             |
|                 | By DHL/FEDEX/UPS,