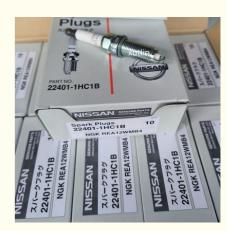

## Spare Parts Engine Fuel Filter For NISSAN OEM 22401-1HC1B

### **Basic Information**

• Place of Origin: Guangdong, China

Brand Name: xutlin
Certification: ISO9001
Model Number: 22401-1HC1B
Minimum Order Quantity: 10 pcs
Price: Negotiable

Packaging Details: Neutral Packing or as customers' request

• Delivery Time: within 7 days

Payment Terms: T/T, Western Union, Paypal

Supply Ability: 1000 sets /month



### **Product Specification**

• Car Model: For NISSAN

• Size: Standard/Customized

Warranty: 6 Months
Type: Fuel Filter
Description: Brand New
MOQ: 10 PCS

Packaging: Carton/Pallet/Customized

• Part Type: Spare Parts

• Payment Term: T/T/L/C/Western Union/Paypal

• Weight: Light

• Highlight: OEM Engine Fuel Filter,

22401-1HC1B Engine Fuel Filter, NISSAN Engine Fuel Filter



### More Images







### **Product Description**

### Detailed Description:

Spare Parts Engine Fuel Filter For NISSAN OEM 22401-1HC1B

| OEM             | 22401-1HC1B                                                        |
|-----------------|--------------------------------------------------------------------|
| Car Model       | For NISSAN                                                         |
| Quality