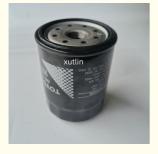

## Detailed Description:

Spare Parts Engine Fuel Filter For TOYOTA OEM 90915-YZZD4

| OEM              | 90915-YZZD4                                                        |
|------------------|--------------------------------------------------------------------|
| Car Model        | For TOYOTA                                                         |
|                  | High Level                                                         |
| Warranty         | 6 months                                                           |
| MOQ              | 10 pcs                                                             |
| Brand Name       | xutlin                                                             |
|                  | By DHL/FEDEX/UPS,By Air,By Sea                                     |
| Payment Way      | T/T, Paypal,Western Union                                          |
| Packing          | Neutral Packing or As Customers' Request                           |
| I JAIIVARV I IMA | Within 3 days for small quantity,10 days60 days for large quantity |

## **Product Pictures:**