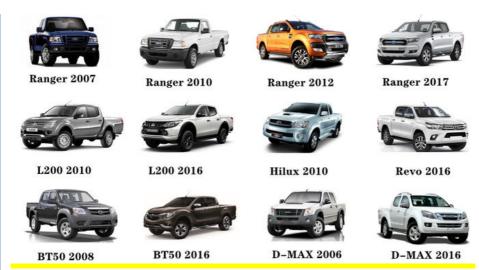

| High Level                                                         |
| Warranty         | 6 months                                                           |
| MOQ              | 10 pcs                                                             |
| Brand Name       | xutlin                                                             |
|                  | By DHL/FEDEX/UPS,By Air,By Sea                                     |
| Payment Way      | T/T, Paypal,Western Union                                          |
| Packing          | Neutral Packing or As Customers' Request                           |
| I JAIIVARV I IMA | Within 3 days for small quantity,10 days60 days for large quantity |

## **Product Pictures:**



## Payment & Shipment:



## **Product Range:**



Car Model:



## xutlin Market:



#### FAQ:

Q1. What is your terms of packing?

A: Generally, we pack our goods in neutral white boxes and brown cartons. If you have legally registered patent, we can pack the goods as your requirement.

Q2. What is your terms of payment?

A: T/T 30% as deposit, and 70% before delivery. We'll show you the photos of the products and packages before you pay the balance.

Q3. What is your terms of delivery?

A: EXW, FOB, CFR, CIF, DDU.

Q4. How about your delivery time?

A: Generally, I will send goods within 3 days if I have stocks after receiving your advance payment. The specific delivery time depends

on the items and the quantity of your order.

Q5. Can you produce according to the samples?

A: Yes, we can produce by your samples or technical drawings. We can build