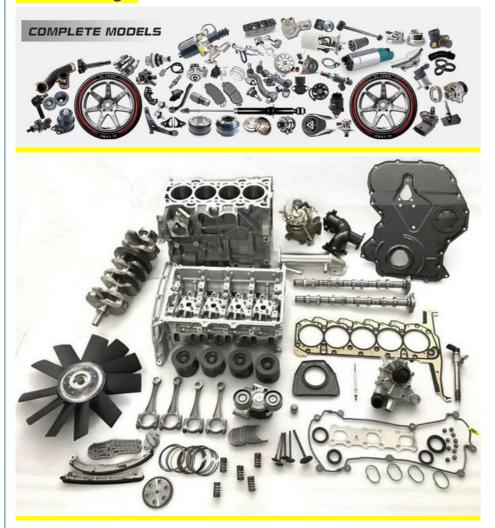

|
|                  | High Level                                                         |
| Warranty         | 6 months                                                           |
| MOQ              | 10 pcs                                                             |
| Brand Name       | xutlin                                                             |
|                  | By DHL/FEDEX/UPS,By Air,By Sea                                     |
| Payment Way      | T/T, Paypal,Western Union                                          |
| Packing          | Neutral Packing or As Customers' Request                           |
| I JAIIVARV I IMA | Within 3 days for small quantity,10 days60 days for large quantity |

## **Product Pictures:**



## Payment & Shipment:



## **Product Range:**



Car Model:



## xutlin Market:



#### FAQ:

Q1. What is your terms of packing?

A: Generally, we pack our goods in neutral white boxes and brown cartons. If you have legally registered patent, we can pack the goods as your requirement.

Q2. What is your terms of payment?

A: T/T 30% as deposit, and 70% before delivery. We'll show you the photos of the products and packages before you pay the balance.

Q3. What is your terms of delivery?

A: EXW, FOB, CFR, CIF, DDU.

Q4. How about your delivery time?

A: Generally, I will send goods within 3 days if I have stocks after receiving your advance payment. The specific delivery time depends

on the items and the quantity of your order.

Q5. Can you produce according to the samples?

A: Yes, we can produce by your samples or technical drawings