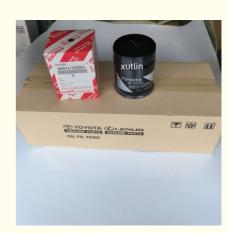

## Detailed Description:

Spare Parts Engine Fuel Filter For TOYOTA OEM 90915-YZZD4

| OEM              | 90915-YZZD4                                                        |
|------------------|--------------------------------------------------------------------|
| Car Model        | For TOYOTA                                                         |
|                  | High Level                                                         |
| Warranty         | 6 months                                                           |
| MOQ              | 10 pcs                                                             |
| Brand Name       | xutlin                                                             |
|                  | By DHL/FEDEX/UPS,By Air,By Sea                                     |
| Payment Way      | T/T, Paypal,Western Union                                          |
| Packing          | Neutral Packing or As Customers' Request                           |
| I JAIIVARV I IMA | Within 3 days for small quantity,10 days60 days for large quantity |

## **Product Pictures:**