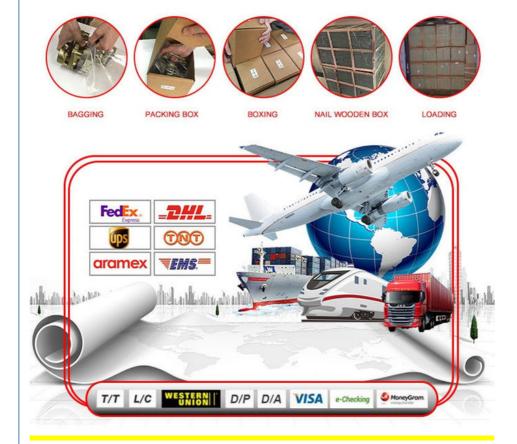

|
|                  | High Level                                                         |
| Warranty         | 6 months                                                           |
| MOQ              | 10 pcs                                                             |
| Brand Name       | xutlin                                                             |
|                  | By DHL/FEDEX/UPS,By Air,By Sea                                     |
| Payment Way      | T/T, Paypal,Western Union                                          |
| Packing          | Neutral Packing or As Customers' Request                           |
| I JAIIVARV I IMA | Within 3 days for small quantity,10 days60 days for large quantity |

## **Product Pictures:**



## Payment & Shipment:



## **Product Range:**



Car Model:



## xutlin Market:



#### FAQ:

Q1. What is your terms of packing?

A: Generally, we pack our goods in neutral white boxes and brown cartons. If you have legally registered patent, we can pack the goods as your requirement.

Q2. What is your terms of payment?

A: T/T 30% as deposit, and 70% before delivery. We'll show you the photos of the products and packages before you pay the balance.

Q3. What is your terms of delivery?

A: EXW, FOB, CFR, CIF, DDU.

Q4. How about your delivery time?

A: Generally, I will send goods within 3 days if I have stocks after receiving your advance payment. The specific delivery time depends

on the items and the quantity of your order.

Q5. Can you produce according to the samples?

A: Yes, we can produce by your samp