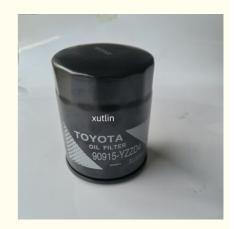

## Detailed Description:

Spare Parts Engine Fuel Filter For TOYOTA OEM 90915-YZZD4

| OEM              | 90915-YZZD4                                                        |
|------------------|--------------------------------------------------------------------|
| Car Model        | For TOYOTA                                                         |
|                  | High Level                                                         |
| Warranty         | 6 months                                                           |
| MOQ              | 10 pcs                                                             |
| Brand Name       | xutlin                                                             |
|                  | By DHL/FEDEX/UPS,By Air,By Sea                                     |
| Payment Way      | T/T, Paypal,Western Union                                          |
| Packing          | Neutral Packing or As Customers' Request                           |
| I JAIIVARV I IMA | Within 3 days for small quantity,10 days60 days for large quantity |

## **Product Pictures:**