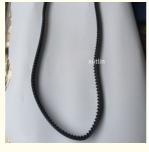

Filter For MITSUBISHI OEM 1145A019

#### **Basic Information**

. Place of Origin: Guangdong, China

. Brand Name: xutlin ISO9001 · Certification: 1145A019 Model Number: • Minimum Order Quantity: 10 pcs • Price: Negotiable

· Packaging Details: Neutral Packing or as customers' request

• Delivery Time: within 7 days

• Payment Terms: T/T, Western Union, Paypal

. Supply Ability: 1000 sets /month



### **Product Specification**

For MITSUBISHI · Car Model:

· Size: Standard/Customized

6 Months • Warranty: Fuel Filter • Type: **Brand New** • Description: • MOQ: 10 PCS

Carton/Pallet/Customized · Packaging:

• Part Type: Spare Parts

• Payment Term: T/T/L/C/Western Union/Paypal

• Weight: Light

• Highlight: 1145A019 Engine Fuel Filter,

MITSUBISHI Engine Fuel Filter



### More Images





## Product Description

### Detailed Description:

Spare Parts Engine Fuel Filter For MITSUBISUI OEM 1145A019

| OEM              | 1145A019                                                           |
|------------------|--------------------------------------------------------------------|
| Car Model        | For MITSUBISHI                                                     |
| Quality          | High Level                                                         |
| Warranty         | 6 months                                                           |
| MOQ              | 10 pcs                                                             |
| Brand Name       | xutlin                                                             |
|                  | By DHL/FEDEX/UPS,By Air,By Sea