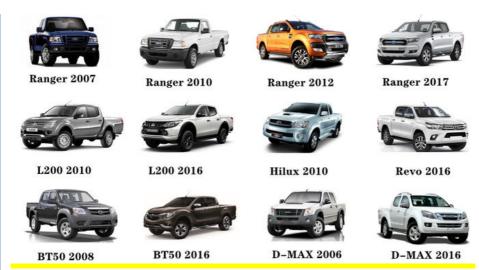

| High Level                                                         |
| Warranty         | 6 months                                                           |
| MOQ              | 10 pcs                                                             |
| Brand Name       | xutlin                                                             |
|                  | By DHL/FEDEX/UPS,By Air,By Sea                                     |
| Payment Way      | T/T, Paypal,Western Union                                          |
| Packing          | Neutral Packing or As Customers' Request                           |
| I JAIIVARV I IMA | Within 3 days for small quantity,10 days60 days for large quantity |

# **Product Pictures:**



## Payment &Shipment:



# **Product Range:**



Car Model:



## xutlin Market:



#### FAQ:

Q1. What is your terms of packing?

A: Generally, we pack our goods in neutral white boxes and brown cartons. If you have legally registered patent, we can pack the goods as your requirement.

Q2. What is your terms of payment?

A: T/T 30% as deposit, and 70% before delivery. We'll show you the photos of the products and packages before you pay the balance.

Q3. What is your terms of delivery?

A: EXW, FOB, CFR, CIF, DDU.

Q4. How about your delivery time?

A: Generally, I will send goods within 3 days if I have stocks after receiving your advance payment. The specific delivery time depends

on the items and the quantity of your order.

Q5. Can you produce according to the samples?

A: Yes, we can produce by your samples or technical drawings. We can build