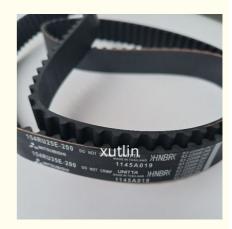

## Spare Parts Engine Fuel Filter For MITSUBISHI OEM 1145A019

### Detailed Description:

Spare Parts Engine Fuel Filter For MITSUBISUI OEM 1145A019

| OEM              | 1145A019                                                           |
|------------------|--------------------------------------------------------------------|
| Car Model        | For MITSUBISHI                                                     |
| Quality          | High Level                                                         |
| Warranty         | 6 months                                                           |
| MOQ              | 10 pcs                                                             |
| Brand Name       | xutlin                                                             |
|                  | By DHL/FEDEX/UPS,By Air,By Sea                                     |
| Payment Way      | T/T, Paypal,Western Union                                          |
| Packing          | Neutral Packing or As Customers' Request                           |
| I JAIIVARV I IMA | Within 3 days for small quantity,10 days60 days for large quantity |