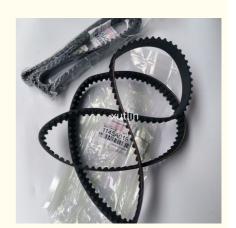

## Spare Parts Engine Fuel Filter For MITSUBISHI OEM 1145A019

### Detailed Description:

Spare Parts Engine Fuel Filter For MITSUBISUI OEM 1145A019

| OEM              | 1145A019                                                           |
|------------------|--------------------------------------------------------------------|
| Car Model        | For MITSUBISHI                                                     |
| Quality          | High Level                                                         |
| Warranty         | 6 months                                                           |
| MOQ              | 10 pcs                                                             |
| Brand Name       | xutlin                                                             |
|                  | By DHL/FEDEX/UPS,By Air,By Sea                                     |
| Payment Way      | T/T, Paypal,Western Union                                          |
| Packing          | Neutral Packing or As Customers' Request                           |
| I JAIIVARV I IMA | Within 3 days for small quantity,10 days60 days for large quantity |