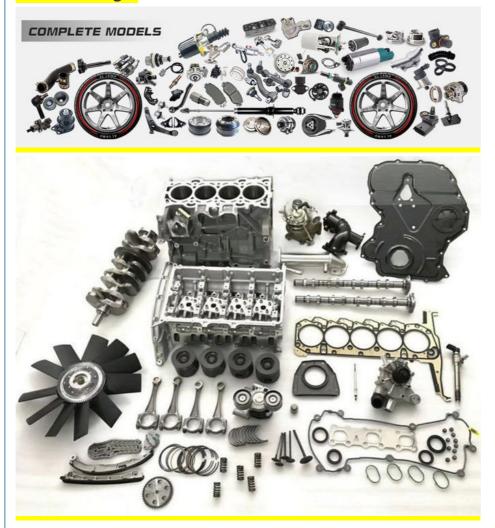

|
| Quality        | High Level                                                |
|                | 6 months                                                  |
| MOQ            | 10 pcs                                                    |
| Brand Name     | xutlin                                                    |
|                | By DHL/FEDEX/UPS,By Air,By Sea                            |
| Payment Way    | T/T, Paypal,Western Union                                 |
|                | Neutral Packing or As Customers' Request                  |
| I JEHVERV TIME | Within 3 days for small quantity,10 days60 days for large |
|                | quantity                                                  |

# **Product Pictures:**



## Payment & Shipment:



# **Product Range:**



Car Model:



# xutlin Market:



#### FAQ:

Q1. What is your terms of packing?

A: Generally, we pack our goods in neutral white boxes and brown cartons. If you have legally registered patent, we can pack the goods as your requirement.

Q2. What is your terms of payment?

A: T/T 30% as deposit, and 70% before delivery. We'll show you the photos of the products and packages before you pay the balance.

Q3. What is your terms of delivery?

A: EXW, FOB, CFR, CIF, DDU.

Q4. How about your delivery time?

A: Generally, I will send goods within 3 days if I have stocks after receiving your advance payment. The specific delivery time depends

on the items and the quantity of your order.

Q5. Can you produce according to the samples?

A: Yes, we can produce by your samples or technical drawings.