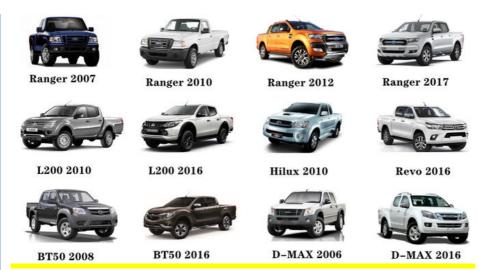

Quality        | High Level                                                |
|                | 6 months                                                  |
| MOQ            | 10 pcs                                                    |
| Brand Name     | xutlin                                                    |
|                | By DHL/FEDEX/UPS,By Air,By Sea                            |
| Payment Way    | T/T, Paypal,Western Union                                 |
|                | Neutral Packing or As Customers' Request                  |
| I JEHVERV TIME | Within 3 days for small quantity,10 days60 days for large |
|                | quantity                                                  |

# **Product Pictures:**



## Payment & Shipment:



# **Product Range:**



Car Model:



# xutlin Market:



#### FAQ:

Q1. What is your terms of packing?

A: Generally, we pack our goods in neutral white boxes and brown cartons. If you have legally registered patent, we can pack the goods as your requirement.

Q2. What is your terms of payment?

A: T/T 30% as deposit, and 70% before delivery. We'll show you the photos of the products and packages before you pay the balance.

Q3. What is your terms of delivery?

A: EXW, FOB, CFR, CIF, DDU.

Q4. How about your delivery time?

A: Generally, I will send goods within 3 days if I have stocks after receiving your advance payment. The specific delivery time depends

on the items and the quantity of your order.

Q5. Can you produce according to the samples?

A: Yes, we can produce by your samples or technical drawings. We can build