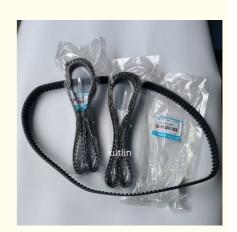

Our Product Introduction





# Spare Parts Engine Fuel Filter For MAZDA OEM FP01-12-

#### **Basic Information**

. Place of Origin: Guangdong, China

. Brand Name: xutlin ISO9001 · Certification: FP01-12-205 Model Number: • Minimum Order Quantity: 10 pcs • Price: Negotiable

· Packaging Details: Neutral Packing or as customers' request

• Delivery Time: within 7 days

• Payment Terms: T/T, Western Union, Paypal

1000 sets /month . Supply Ability:



#### **Product Specification**

For MAZDA · Car Model:

· Size: Standard/Customized

6 Months • Warranty: Fuel Filter • Type: **Brand New** • Description: • MOQ: 10 PCS

Carton/Pallet/Customized · Packaging:

• Part Type: Spare Parts

• Payment Term: T/T/L/C/Western Union/Paypal

Weight: Light

• Highlight: **OEM Engine Fuel Filter**,

FP01-12-205 Engine Fuel Filter, **MAZDA Engine Fuel Filter** 



### More Images





## **Product Description**

## Detailed Description:

Spare Parts Engine Fuel Filter For MAZDA OEM FP01-12-205

| OEM              | FP01-12-205                                                        |
|------------------|--------------------------------------------------------------------|
| Car Model        | For MAZDA