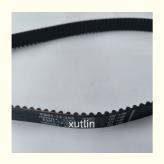

FP01-12-

#### **Basic Information**

. Place of Origin: Guangdong, China

. Brand Name: xutlin ISO9001 · Certification: FP01-12-205 Model Number: • Minimum Order Quantity: 10 pcs • Price: Negotiable

· Packaging Details: Neutral Packing or as customers' request

• Delivery Time: within 7 days

• Payment Terms: T/T, Western Union, Paypal

1000 sets /month . Supply Ability:



#### **Product Specification**

For MAZDA · Car Model:

· Size: Standard/Customized

6 Months • Warranty: Fuel Filter • Type: **Brand New** • Description: • MOQ: 10 PCS

Carton/Pallet/Customized · Packaging:

• Part Type: Spare Parts

• Payment Term: T/T/L/C/Western Union/Paypal

Weight: Light

• Highlight: **OEM Engine Fuel Filter**,

FP01-12-205 Engine Fuel Filter, **MAZDA Engine Fuel Filter** 



### More Images





## **Product Description**

## Detailed Description:

Spare Parts Engine Fuel Filter For MAZDA OEM FP01-12-205

| OEM              | FP01-12-205                                                        |
|------------------|--------------------------------------------------------------------|
| Car Model        | For MAZDA                                                          |
|                  | High Level                                                         |
| Warranty         | 6 months                                                           |
| MOQ              | 10 pcs                                                             |
| Brand Name       | xutlin                                                             |
|                  | By DHL/FEDEX/UPS,By Air,By Sea