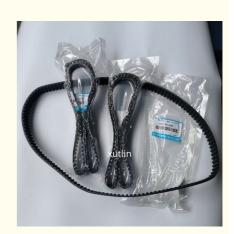

XUTLIN ®



# Spare Parts Engine Fuel Filter For MITSUBISHI OEM MD100679

#### **Basic Information**

Place of Origin: Guangdong, China

Brand Name: xutlin
Certification: ISO9001
Model Number: MD100679
Minimum Order Quantity: 10 pcs
Price: Negotiable

Packaging Details: Neutral Packing or as customers' request

• Delivery Time: within 7 days

Payment Terms: T/T, Western Union, Paypal

• Supply Ability: 1000 sets /month



## **Product Specification**

• Car Model: For MITSUBISHI

• Size: Standard/Customized

Warranty: 6 Months
Type: Fuel Filter
Description: Brand New
MOQ: 10 PCS

Packaging: Carton/Pallet/Customized

• Part Type: Spare Parts

• Payment Term: T/T/L/C/Western Union/Paypal

• Weight: Light

• Highlight: MITSUBISHI Engine Fuel Filter,

MD100679 Engine Fuel Filter



## More Images





## Detailed Description:

Spare Parts Engine Fuel Filter For MITSUBISHI OEM MD10069

| OEM           | MD10069                                                   |
|---------------|-----------------------------------------------------------|
| Car Model     | For MISUBISHI                                             |
| Quality       | High Level                                                |
| Warranty      |