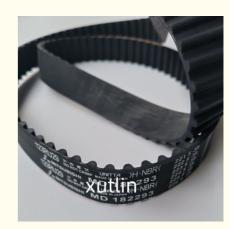

## Spare Parts Engine Fuel Filter For MITSUBISHI OEM MD182293

#### **Basic Information**

. Place of Origin: Guangdong, China

. Brand Name: xutlin ISO9001 · Certification: MD182293 Model Number: • Minimum Order Quantity: 10 pcs • Price: Negotiable

· Packaging Details: Neutral Packing or as customers' request

• Delivery Time: within 7 days

Payment Terms: T/T, Western Union, Paypal

1000 sets /month . Supply Ability:



### **Product Specification**

For MITSUBISHI · Car Model:

· Size: Standard/Customized

6 Months • Warranty: Fuel Filter • Type: **Brand New** • Description: • MOQ: 10 PCS

Carton/Pallet/Customized · Packaging:

• Part Type: Spare Parts

• Payment Term: T/T/L/C/Western Union/Paypal

Weight: Light

• Highlight: **OEM Engine Fuel Filter**,

MD182293 Engine Fuel Filter, MITSUBISHI Engine Fuel Filter



### More Images





### Detailed Description:

Spare Parts Engine Fuel Filter For MITSUBISHI OEM MD182293

| OEM             | MD182293                                                           |
|-----------------|--------------------------------------------------------------------|
| Car Model       | For MISUBISHI                                                      |
|                 |