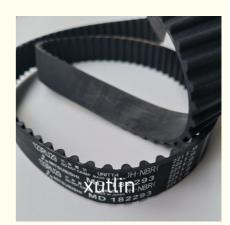

pare Parts Engine Fuel Filter For MITSUBISHI OEM MD310484

#### **Basic Information**

Place of Origin: Guangdong, China

Brand Name: xutlin
Certification: ISO9001
Model Number: MD310484
Minimum Order Quantity: 10 pcs
Price: Negotiable

Packaging Details: Neutral Packing or as customers' request

• Delivery Time: within 7 days

Payment Terms: T/T, Western Union, Paypal

• Supply Ability: 1000 sets /month



## **Product Specification**

• Car Model: For MITSUBISHI

• Size: Standard/Customized

Warranty: 6 Months
Type: Fuel Filter
Description: Brand New
MOQ: 10 PCS

Packaging: Carton/Pallet/Customized

• Part Type: Spare Parts

• Payment Term: T/T/L/C/Western Union/Paypal

• Weight: Light

• Highlight: **OEM Engine Fuel Filter**,

MITSUBISHI Engine Fuel Filter, MD310484 Engine Fuel Filter



## More Images





## Product Description

## Detailed Description:

Spare Parts Engine Fuel Filter For MITSUBISHI OEM MD310484

| OEM              | MD310484                                                  |
|------------------|-----------------------------------------------------------|
| Car Model        | For MISUBISHI                                             |
| Quality          | High Level                                                |
|                  | 6 months                                                  |
| MOQ              | 10 pcs                                                    |
| 1                | xutlin                                                    |
|                  | By DHL/FEDEX/UPS,By Air,By Sea                            |
|                  |