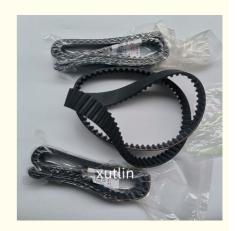

# Spare Parts Engine Fuel Filter For MITSUBISHI OEM MD310484

#### **Basic Information**

Place of Origin: Guangdong, China

Brand Name: xutlin
Certification: ISO9001
Model Number: MD310484
Minimum Order Quantity: 10 pcs
Price: Negotiable

Packaging Details: Neutral Packing or as customers' request

• Delivery Time: within 7 days

Payment Terms: T/T, Western Union, Paypal

• Supply Ability: 1000 sets /month



## **Product Specification**

• Car Model: For MITSUBISHI

• Size: Standard/Customized

Warranty: 6 Months
Type: Fuel Filter
Description: Brand New
MOQ: 10 PCS

Packaging: Carton/Pallet/Customized

• Part Type: Spare Parts

• Payment Term: T/T/L/C/Western Union/Paypal

• Weight: Light

• Highlight: **OEM Engine Fuel Filter**,

MITSUBISHI Engine Fuel Filter, MD310484 Engine Fuel Filter



## More Images





## Product Description

## Detailed Description:

Spare Parts Engine Fuel Filter For MITSUBISHI OEM MD310484

| OEM              | MD310484                                                  |
|------------------|-----------------------------------------------------------|
| Car Model        | For MISUBISHI                                             |
| Quality          | High Level