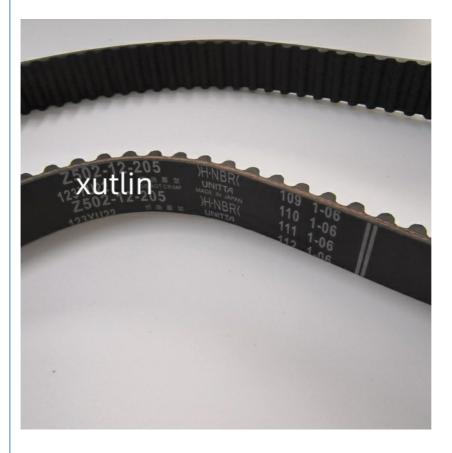

# Spare Parts Engine Fuel Filter For MAZDA OEM Z502-12-205

### Detailed Description:

| large |
|-------|
|       |
|       |

# **Product Pictures:**

Payment & Shipment:

Car Model:

Q1. What is your terms of packing?

A: Generally, we pack our goods in neutral white boxes and brown cartons. If you have legally registered patent, we can pack the goods as your requirement.