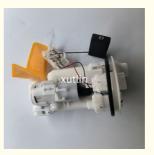

20-02190

### **Basic Information**

. Place of Origin: Guangdong, China

. Brand Name: xutlin ISO9001 · Certification: 77020-02190 Model Number: • Minimum Order Quantity: 10 pcs • Price: Negotiable

· Packaging Details: Neutral Packing or as customers' request

• Delivery Time: within 7 days

• Payment Terms: T/T, Western Union, Paypal

1000 sets /month . Supply Ability:



### **Product Specification**

For TOYOTA · Car Model:

· Size: Standard/Customized

6 Months • Warranty: Fuel Filter • Type: **Brand New** • Description: • MOQ: 10 PCS

Carton/Pallet/Customized · Packaging:

• Part Type: Spare Parts

• Payment Term: T/T/L/C/Western Union/Paypal

Weight: Light

Highlight: **OEM Engine Fuel Filter**,

**TOYOTA Engine Fuel Filter,** 77020-02190 Engine Fuel Filter



### More Images









### Detailed Description:

Spare Parts Engine Fuel Filter For TOYOTA OEM 77020-02190

| OEM            | 77020-02190                                                        |
|----------------|--------------------------------------------------------------------|
| Car Model      | For TOYOTA                                                         |
| Quality        | High Level                                                         |
| Warranty       | 6 months                                                           |
| MOQ            | 10 pcs                                                             |
| Brand Name     | xutlin                                                             |
| Shipping Way   | By DHL/FEDEX/UPS,By Air,By Sea                                     |
| Paym