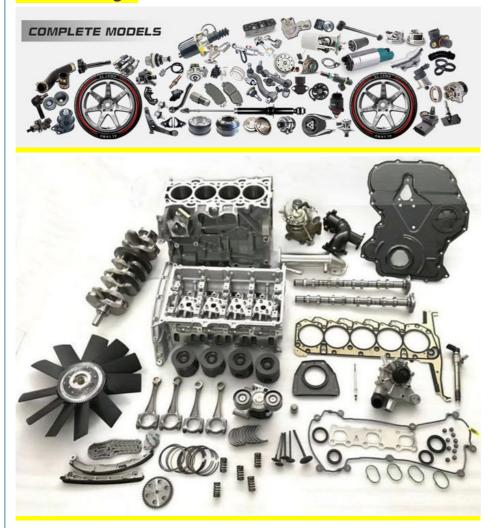

|
| Quality        | High Level                                                         |
| Warranty       | 6 months                                                           |
| MOQ            | 10 pcs                                                             |
| Brand Name     | xutlin                                                             |
| Shipping Way   | By DHL/FEDEX/UPS,By Air,By Sea                                     |
| Payment Way    | T/T, Paypal,Western Union                                          |
| Packing        | Neutral Packing or As Customers' Request                           |
| IDEIIVERY LIME | Within 3 days for small quantity,10 days60 days for large quantity |

# **Product Pictures:**



# Payment &Shipment:



# **Product Range:**



Car Model:



## xutlin Market:



### FAQ:

Q1. What is your terms of packing?

A: Generally, we pack our goods in neutral white boxes and brown cartons. If you have legally registered patent, we can pack the goods as your requirement.

Q2. What is your terms of payment?

A: T/T 30% as deposit, and 70% before delivery. We'll show you the photos of the products and packages before you pay the balance.

Q3. What is your terms of delivery?

A: EXW, FOB, CFR, CIF, DDU.

Q4. How about your delivery time?

A: Generally, I will send goods within 3 days if I have stocks after receiving your advance payment. The specific delivery time depends

on the items and the quantity of your order.

Q5. Can you produce according to the samples?

A: Yes, we can produce by your samples or technical drawings.