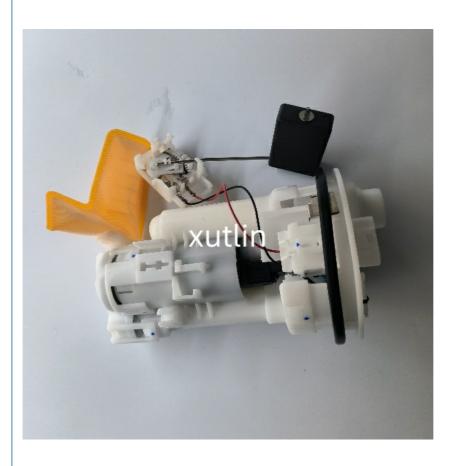

For TOYOTA                                                         |
| Quality        | High Level                                                         |
| Warranty       | 6 months                                                           |
| MOQ            | 10 pcs                                                             |
| Brand Name     | xutlin                                                             |
| Shipping Way   | By DHL/FEDEX/UPS,By Air,By Sea                                     |
| Payment Way    | T/T, Paypal,Western Union                                          |
| Packing        | Neutral Packing or As Customers' Request                           |
| IDEIIVERY LIME | Within 3 days for small quantity,10 days60 days for large quantity |

# **Product Pictures:**



# Payment &Shipment:



# **Product Range:**



Car Model:



## xutlin Market:



### FAQ:

Q1. What is your terms of packing?

A: Generally, we pack our goods in neutral white boxes and brown cartons. If you have legally registered patent, we can pack the goods as your requirement.

Q2. What is your terms of payment?

A: T/T 30% as deposit, and 70% before delivery. We'll show you the photos of the products and packages before you pay the balance.

Q3. What is your terms of delivery?

A: EXW, FOB, CFR, CIF, DDU.

Q4. How about your delivery time?

A: Generally, I will send goods within 3 days if I have stocks after receiving your advance payment. The specific delivery time depends

on the items and the quantity of your order.

Q5. Can you produce according to the samples?

A: Yes, we ca