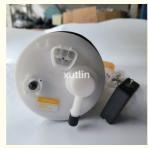

7020-02190

### **Basic Information**

. Place of Origin: Guangdong, China

. Brand Name: xutlin ISO9001 · Certification: 77020-02190 Model Number: • Minimum Order Quantity: 10 pcs • Price: Negotiable

· Packaging Details: Neutral Packing or as customers' request

• Delivery Time: within 7 days

• Payment Terms: T/T, Western Union, Paypal

1000 sets /month . Supply Ability:



### **Product Specification**

For TOYOTA · Car Model:

· Size: Standard/Customized

6 Months • Warranty: Fuel Filter • Type: **Brand New** • Description: • MOQ: 10 PCS

Carton/Pallet/Customized · Packaging:

• Part Type: Spare Parts

• Payment Term: T/T/L/C/Western Union/Paypal

Weight: Light

Highlight: **OEM Engine Fuel Filter**,

**TOYOTA Engine Fuel Filter,** 77020-02190 Engine Fuel Filter



### More Images









### Detailed Description:

Spare Parts Engine Fuel Filter For TOYOTA OEM 77020-02190

| OEM            | 77020-02190                                                        |
|----------------|--------------------------------------------------------------------|
| Car Model      | For TOYOTA                                                         |
| Quality        | High Level                                                         |
| Warranty       | 6 months                                                           |
| MOQ            | 10 pcs                                                             |
| Brand Name     | xutlin                                                             |
| Shipping Way   | By DHL/FEDEX/UPS,By Air,By Sea                                     |
| Pa