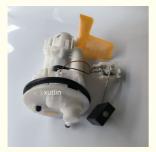

## Spare Parts Engine Fuel Filter For TOYOTA OEM 77020-02190

### Detailed Description:

Spare Parts Engine Fuel Filter For TOYOTA OEM 77020-02190

| OEM            | 77020-02190                                                        |
|----------------|--------------------------------------------------------------------|
| Car Model      | For TOYOTA                                                         |
| Quality        | High Level                                                         |
| Warranty       | 6 months                                                           |
| MOQ            | 10 pcs                                                             |
| Brand Name     | xutlin                                                             |
| Shipping Way   | By DHL/FEDEX/UPS,By Air,By Sea                                     |
| Payment Way    | T/T, Paypal,Western Union                                          |
| Packing        | Neutral Packing or As Customers' Request                           |
| IDEIIVERY LIME | Within 3 days for small quantity,10 days60 days for large quantity |

# **Product Pictures:**