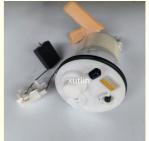

-02190

### **Basic Information**

. Place of Origin: Guangdong, China

. Brand Name: xutlin ISO9001 · Certification: 77020-02190 Model Number: • Minimum Order Quantity: 10 pcs • Price: Negotiable

· Packaging Details: Neutral Packing or as customers' request

• Delivery Time: within 7 days

• Payment Terms: T/T, Western Union, Paypal

1000 sets /month . Supply Ability:



### **Product Specification**

For TOYOTA · Car Model:

· Size: Standard/Customized

6 Months • Warranty: Fuel Filter • Type: **Brand New** • Description: • MOQ: 10 PCS

Carton/Pallet/Customized · Packaging:

• Part Type: Spare Parts

• Payment Term: T/T/L/C/Western Union/Paypal

Weight: Light

Highlight: **OEM Engine Fuel Filter**,

**TOYOTA Engine Fuel Filter,** 77020-02190 Engine Fuel Filter



### More Images









### Detailed Description:

Spare Parts Engine Fuel Filter For TOYOTA OEM 77020-02190

| OEM            | 77020-02190                                                        |
|----------------|--------------------------------------------------------------------|
| Car Model      | For TOYOTA                                                         |
| Quality        | High Level                                                         |
| Warranty       | 6 months                                                           |
| MOQ            | 10 pcs                                                             |
| Brand Name     | xutlin                                                             |
| Shipping Way   | By DHL/FEDEX/UPS,By Air,By Sea                                     |
| Paymen