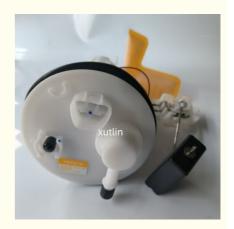

## Spare Parts Engine Fuel Filter For TOYOTA OEM 77020-02190

### Detailed Description:

Spare Parts Engine Fuel Filter For TOYOTA OEM 77020-02190

| OEM            | 77020-02190                                                        |
|----------------|--------------------------------------------------------------------|
| Car Model      | For TOYOTA                                                         |
| Quality        | High Level                                                         |
| Warranty       | 6 months                                                           |
| MOQ            | 10 pcs                                                             |
| Brand Name     | xutlin                                                             |
| Shipping Way   | By DHL/FEDEX/UPS,By Air,By Sea                                     |
| Payment Way    | T/T, Paypal,Western Union                                          |
| Packing        | Neutral Packing or As Customers' Request                           |
| IDEIIVERY LIME | Within 3 days for small quantity,10 days60 days for large quantity |

# **Product Pictures:**