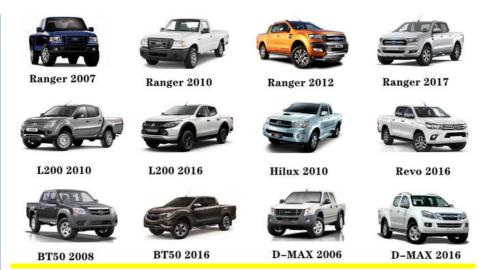

|
| Quality        | High Level                                                         |
| Warranty       | 6 months                                                           |
| MOQ            | 10 pcs                                                             |
| Brand Name     | xutlin                                                             |
| Shipping Way   | By DHL/FEDEX/UPS,By Air,By Sea                                     |
| Payment Way    | T/T, Paypal,Western Union                                          |
| Packing        | Neutral Packing or As Customers' Request                           |
| IDEIIVERY LIME | Within 3 days for small quantity,10 days60 days for large quantity |

# **Product Pictures:**



# Payment &Shipment:



# **Product Range:**



Car Model:



## xutlin Market:



### FAQ:

Q1. What is your terms of packing?

A: Generally, we pack our goods in neutral white boxes and brown cartons. If you have legally registered patent, we can pack the goods as your requirement.

Q2. What is your terms of payment?

A: T/T 30% as deposit, and 70% before delivery. We'll show you the photos of the products and packages before you pay the balance.

Q3. What is your terms of delivery?

A: EXW, FOB, CFR, CIF, DDU.

Q4. How about your delivery time?

A: Generally, I will send goods within 3 days if I have stocks after receiving your advance payment. The specific delivery time depends

on the items and the quantity of your order.

Q5. Can you produce according to the samples?

A: Yes, we can produce by your samples or technical drawings. We can build