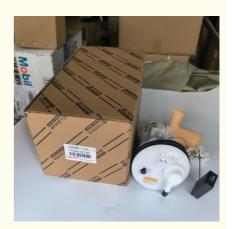

## Spare Parts Engine Fuel Filter For TOYOTA OEM 77020-02190

### Detailed Description:

Spare Parts Engine Fuel Filter For TOYOTA OEM 77020-02190

| OEM            | 77020-02190                                                        |
|----------------|--------------------------------------------------------------------|
| Car Model      | For TOYOTA                                                         |
| Quality        | High Level                                                         |
| Warranty       | 6 months                                                           |
| MOQ            | 10 pcs                                                             |
| Brand Name     | xutlin                                                             |
| Shipping Way   | By DHL/FEDEX/UPS,By Air,By Sea                                     |
| Payment Way    | T/T, Paypal,Western Union                                          |
| Packing        | Neutral Packing or As Customers' Request                           |
| IDEIIVERY LIME | Within 3 days for small quantity,10 days60 days for large quantity |

# **Product Pictures:**