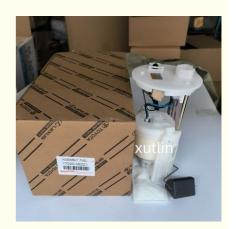

## Spare Parts Engine Fuel Filter For TOYOTA OEM 77020-06221

## Detailed Description:

Spare Parts Engine Fuel Filter For TOYOTA OEM 77020-06221

| OEM            | 77020-06221                                                        |
|----------------|--------------------------------------------------------------------|
|                | For TOYOTA                                                         |
|                | High Level                                                         |
|                | 6 months                                                           |
| MOQ            | 10 pcs                                                             |
| 1              | xutlin                                                             |
|                | By DHL/FEDEX/UPS,By Air,By Sea                                     |
| Payment Way    | T/T, Paypal,Western Union                                          |
|                | Neutral Packing or As Customers' Request                           |
| IDEIIVERY LIME | Within 3 days for small quantity,10 days60 days for large quantity |