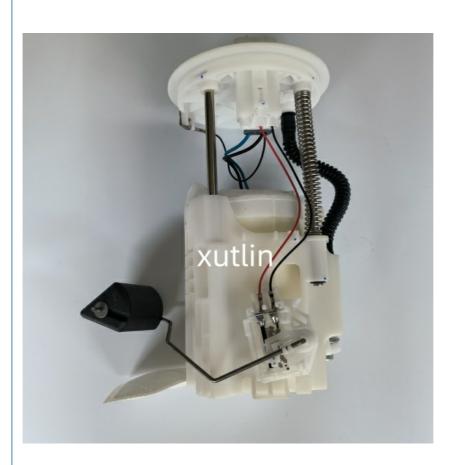

## Spare Parts Engine Fuel Filter For TOYOTA OEM 77020-06221

# **Product Pictures:**