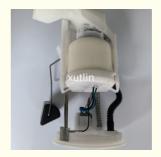

## Spare Parts Engine Fuel Filter For TOYOTA OEM 77020-06221

# **Product Pictures:**