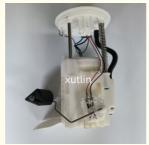

gine Fuel Filter For TOYOTA OEM 77020-06221

#### **Basic Information**

• Place of Origin: Guangdong, China

Brand Name: xutlin
Certification: ISO9001
Model Number: 77020-06221
Minimum Order Quantity: 10 pcs
Price: Negotiable

Packaging Details: Neutral Packing or as customers' request

• Delivery Time: within 7 days

• Payment Terms: T/T, Western Union, Paypal

Supply Ability: 1000 sets /month



## **Product Specification**

Car Model: For TOYOTA

• Size: Standard/Customized

Warranty: 6 Months
Type: Fuel Filter
Description: Brand New
MOQ: 10 PCS

Packaging: Carton/Pallet/Customized

• Part Type: Spare Parts

• Payment Term: T/T/L/C/Western Union/Paypal

• Weight: Light

• Highlight: 77020-06221 Engine Fuel Filter,

OEM Engine Fuel Filter, TOYOTA Engine Fuel Filter



## More Images







## Detailed Description:

Spare Parts Engine Fuel Filter For TOYOTA OEM 77020-06221

| OEM            | 77020-06221                                                        |
|----------------|--------------------------------------------------------------------|
|                | For TOYOTA                                                         |
|                | High Level                                                         |
|                | 6 months                                                           |
| MOQ            | 10 pcs                                                             |
| 1              | xutlin                                                             |
|                | By DHL/FEDEX/UPS,By Air,By Sea                                     |
| Payme