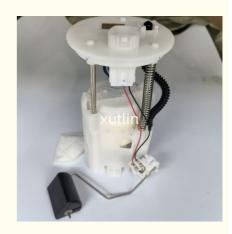

## Spare Parts Engine Fuel Filter For TOYOTA OEM 77020-06221

#### **Basic Information**

• Place of Origin: Guangdong, China

Brand Name: xutlin
Certification: ISO9001
Model Number: 77020-06221
Minimum Order Quantity: 10 pcs
Price: Negotiable

Packaging Details: Neutral Packing or as customers' request

• Delivery Time: within 7 days

• Payment Terms: T/T, Western Union, Paypal

Supply Ability: 1000 sets /month



## **Product Specification**

Car Model: For TOYOTA

• Size: Standard/Customized

Warranty: 6 Months
Type: Fuel Filter
Description: Brand New
MOQ: 10 PCS

Packaging: Carton/Pallet/Customized

• Part Type: Spare Parts

• Payment Term: T/T/L/C/Western Union/Paypal

• Weight: Light

• Highlight: 77020-06221 Engine Fuel Filter,

OEM Engine Fuel Filter, TOYOTA Engine Fuel Filter



## More Images







## Detailed Description:

Spare Parts Engine Fuel Filter For TOYOTA OEM 77020-06221

| OEM            | 77020-06221                                                        |
|----------------|--------------------------------------------------------------------|
|                | For TOYOTA                                                         |
|                | High Level                                                         |
|                | 6 months                                                           |
| MOQ            | 10 pcs                                                             |
| 1              | xutlin                                                             |
|                | By DHL/FEDEX/UPS,By Air,By Sea