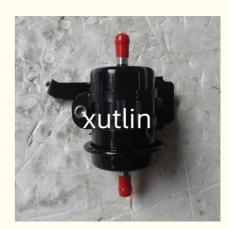

## Spare Parts Engine Fuel Filter For TOYOTA OEM 77020-06221

## Detailed Description:

Spare Parts Engine Fuel Filter For TOYOTA OEM 77020-06221

| OEM            | 77020-06221                                                        |
|----------------|--------------------------------------------------------------------|
|                | For TOYOTA                                                         |
|                | High Level                                                         |
|                | 6 months                                                           |
| MOQ            | 10 pcs                                                             |
| 1              | xutlin                                                             |
|                | By DHL/FEDEX/UPS,By Air,By Sea                                     |
| Payment Way    | T/T, Paypal,Western Union                                          |
|                | Neutral Packing or As Customers' Request                           |
| IDEIIVERY LIME | Within 3 days for small quantity,10 days60 days for large quantity |

# **Product Pictures:**