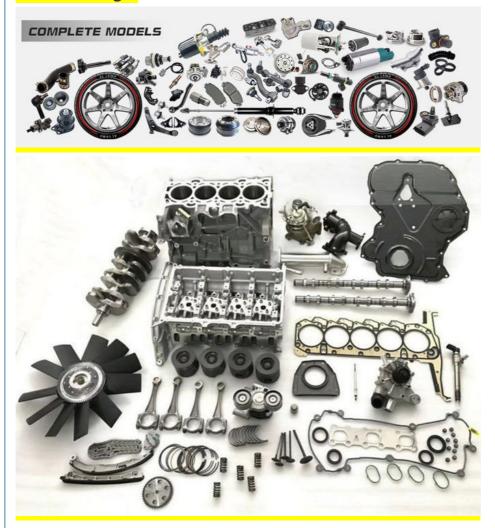

|
|                | High Level                                                         |
|                | 6 months                                                           |
| MOQ            | 10 pcs                                                             |
| 1              | xutlin                                                             |
|                | By DHL/FEDEX/UPS,By Air,By Sea                                     |
| Payment Way    | T/T, Paypal,Western Union                                          |
|                | Neutral Packing or As Customers' Request                           |
| IDEIIVERY LIME | Within 3 days for small quantity,10 days60 days for large quantity |

# **Product Pictures:**



# Payment &Shipment:



# **Product Range:**



Car Model:



# xutlin Market:



### FAQ:

Q1. What is your terms of packing?

A: Generally, we pack our goods in neutral white boxes and brown cartons. If you have legally registered patent, we can pack the goods as your requirement.

Q2. What is your terms of payment?

A: T/T 30% as deposit, and 70% before delivery. We'll show you the photos of the products and packages before you pay the balance.

Q3. What is your terms of delivery?

A: EXW, FOB, CFR, CIF, DDU.

Q4. How about your delivery time?

A: Generally, I will send goods within 3 days if I have stocks after receiving your advance payment. The specific delivery time depends

on the items and the quantity of your order.

Q5. Can you produce according to the samples?

A: Yes, we can produce by your samples or technical drawings.