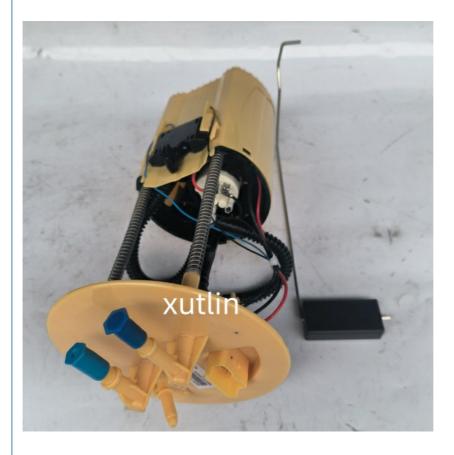

### Spare Parts Engine Fuel Filter For FROD OEM AB39-9H307-EC

# Detailed Description:

| Spare Parts Engine Fuel Filter For FROD OEM AB39-9H307-EC |                                                           |
|-----------------------------------------------------------|-----------------------------------------------------------|
| OEM                                                       | AB39-*9H307-EC                                            |
| Car Model                                                 | For FROD                                                  |
| Quality                                                   | High Level                                                |
| Warranty                                                  | 6 months                                                  |
| MOQ                                                       | 10 pcs                                                    |
| Brand Name                                                | xutlin                                                    |
|                                                           | By DHL/FEDEX/UPS,By Air,By Sea                            |
| Payment Way                                               | T/T, Paypal,Western Union                                 |
| Packing                                                   | Neutral Packing or As Customers' Request                  |
| Delivery Time                                             | Within 3 days for small quantity,10 days60 days for large |
|                                                           | quantity                                                  |

# **Product Pictures:**

Payment &Shipment:

Car Model:

Q1. What is your terms of packing?

A: Generally, we pack our goods in neutral white boxes and brown cartons. If you have legally registered patent, we can pack the goods as your requirement.