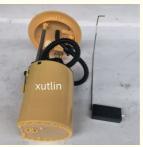

### Spare Parts Engine Fuel Filter For FROD OEM AB39-9H307-EC

# Detailed Description:

| Spare Parts Engine Fuel Filter For FROD OEM AB39-9H307-EC |                                                           |
|-----------------------------------------------------------|-----------------------------------------------------------|
| OEM                                                       | AB39-*9H307-EC                                            |
| Car Model                                                 | For FROD                                                  |
| Quality                                                   | High Level                                                |
| Warranty                                                  | 6 months                                                  |
| MOQ                                                       | 10 pcs                                                    |
| Brand Name                                                | xutlin                                                    |
|                                                           | By DHL/FEDEX/UPS,By Air,By Sea                            |
| Payment Way                                               | T/T, Paypal,Western Union                                 |
| Packing                                                   | Neutral Packing or As Customers' Request                  |
| Delivery Time                                             | Within 3 days for small quantity,10 days60 days for large |
|                                                           | quantity                                                  |

# **Product Pictures:**

Payment &Shipment:

Car Model:

Q1. What is your terms of packing?

A: Generally, we pack our goods in neutral white boxes and brown cartons. If you have legally registered patent, we can pack the goods as your requirement.