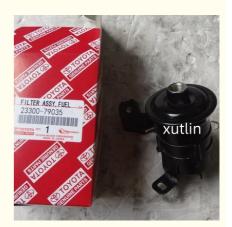

# Spare Parts Engine Fuel Filter For MITSUBISHI OEM MB658669

#### **Basic Information**

Place of Origin: Guangdong, China

Brand Name: xutlin
Certification: ISO9001
Model Number: MB658669
Minimum Order Quantity: 10 pcs
Price: Negotiable

Packaging Details: Neutral Packing or as customers' request

• Delivery Time: within 7 days

Payment Terms: T/T, Western Union, Paypal

Supply Ability: 1000 sets /month



### **Product Specification**

• Car Model: For MITSUBISHI

• Size: Standard/Customized

Warranty: 6 Months
Type: Fuel Filter
Description: Brand New
MOQ: 10 PCS

Packaging: Carton/Pallet/Customized

• Part Type: Spare Parts

• Payment Term: T/T/L/C/Western Union/Paypal

• Weight: Light

• Highlight: **OEM Engine Fuel Filter**,

MB658669 Engine Fuel Filter, MITSUBISHI Engine Fuel Filter



## More Images











## Detailed Description:

Spare Parts Engine Fuel Filter For MITSUBISHI OEM MB658669

| OEM           | MB658669                                                  |
|---------------|-----------------------------------------------------------|
| Car Model     | For MITSUBISHI                                            |
| Quality       | High Level