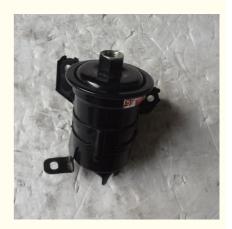

Spare Parts Engine Fuel Filter For MITSUBISHI OEM MB658669

#### **Basic Information**

Place of Origin: Guangdong, China

Brand Name: xutlin
Certification: ISO9001
Model Number: MB658669
Minimum Order Quantity: 10 pcs
Price: Negotiable

Packaging Details: Neutral Packing or as customers' request

• Delivery Time: within 7 days

Payment Terms: T/T, Western Union, Paypal

Supply Ability: 1000 sets /month



### **Product Specification**

• Car Model: For MITSUBISHI

• Size: Standard/Customized

Warranty: 6 Months
Type: Fuel Filter
Description: Brand New
MOQ: 10 PCS

Packaging: Carton/Pallet/Customized

• Part Type: Spare Parts

• Payment Term: T/T/L/C/Western Union/Paypal

• Weight: Light

• Highlight: **OEM Engine Fuel Filter**,

MB658669 Engine Fuel Filter, MITSUBISHI Engine Fuel Filter



## More Images











## Detailed Description:

Spare Parts Engine Fuel Filter For MITSUBISHI OEM MB658669

| OEM           | MB658669                                                  |
|---------------|-----------------------------------------------------------|
| Car Model     | For MITSUBISHI                                            |
| Quality       | High Level                                                |
| Warranty      | 6 months                                                  |
| MOQ           | 10 pcs                                                    |
| Brand Name    | xutlin                                                    |
| • ,           | By DHL/FEDEX/UPS,By Air,By Sea                            |
| Payment Way   | T/T, Paypal,Western Union