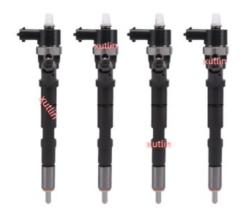

nto 2.5 VGT                 |
| Quality             | High Level                                                         |
| Warranty            | 6 months                                                           |
| MOQ                 | 4 pcs                                                              |
|                     | xutlin                                                             |
| <b>Shipping Way</b> | By DHL/FEDEX/UPS,By Air,By Sea                                     |
| Payment Way         | T/T, Paypal,Western Union                                          |
| Packing             | Neutral Packing or As Customers' Request                           |
| I JAIIVARV I IMA    | Within 3 days for small quantity,10 days60 days for large quantity |

# **Product Pictures:**



# Payment &Shipment:



# **Product Range:**



Car Model:



# xutlin Market:



#### FAQ:

Q1. What is your terms of packing?

A: Generally, we pack our goods in neutral white boxes and brown cartons. If you have legally registered patent, we can pack the goods as your requirement.

Q2. What is your terms of payment?

A: T/T 30% as deposit, and 70% before delivery. We'll show you the photos of the products and packages before you pay the balance.

Q3. What is your terms of delivery?

A: EXW, FOB, CFR, CIF, DDU.

Q4. How about your delivery time?

A: Generally, I will send goods within 3 days if I have stocks after receiving your advance payment. The specific delivery time depends

on the items and the quantity of your order.

Q5. Can you produce according to the samples?

A: Yes, we ca