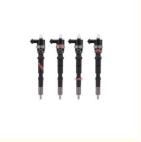

## **Detailed Description:**

Diesel Fuel Injectors For Hyundai 2.5 CRDi STAREX H1 KIA Sorento 2.5 VGT OEM 0445110275 0445110274 0445110105 33800-4A500

| Part Name           | Fuel Injectors                                                     |
|---------------------|--------------------------------------------------------------------|
| OEM                 | 0445110275 0445110274 0445110105 33800-4A500                       |
| Car Model           | For Hyundai 2.5 CRDi STAREX H1 KIA Sorento 2.5 VGT                 |
| Quality             | High Level                                                         |
| Warranty            | 6 months                                                           |
| MOQ                 | 4 pcs                                                              |
|                     | xutlin                                                             |
| <b>Shipping Way</b> | By DHL/FEDEX/UPS,By Air,By Sea                                     |
| Payment Way         | T/T, Paypal,Western Union                                          |
| Packing             | Neutral Packing or As Customers' Request                           |
| I JAIIVARV I IMA    | Within 3 days for small quantity,10 days60 days for large quantity |

# **Product Pictures:**