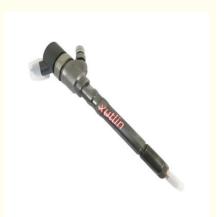

## **Detailed Description:**

Diesel Fuel Injectors For Hyundai 2.5 CRDi STAREX H1 KIA Sorento 2.5 VGT OEM 0445110275 0445110274 0445110105 33800-4A500

| Part Name           | Fuel Injectors                                                     |
|---------------------|--------------------------------------------------------------------|
| OEM                 | 0445110275 0445110274 0445110105 33800-4A500                       |
| Car Model           | For Hyundai 2.5 CRDi STAREX H1 KIA Sorento 2.5 VGT                 |
| Quality             | High Level                                                         |
| Warranty            | 6 months                                                           |
| MOQ                 | 4 pcs                                                              |
|                     | xutlin                                                             |
| <b>Shipping Way</b> | By DHL/FEDEX/UPS,By Air,By Sea                                     |
| Payment Way         | T/T, Paypal,Western Union                                          |
| Packing             | Neutral Packing or As Customers' Request                           |
| I JAIIVARV I IMA    | Within 3 days for small quantity,10 days60 days for large quantity |

# **Product Pictures:**