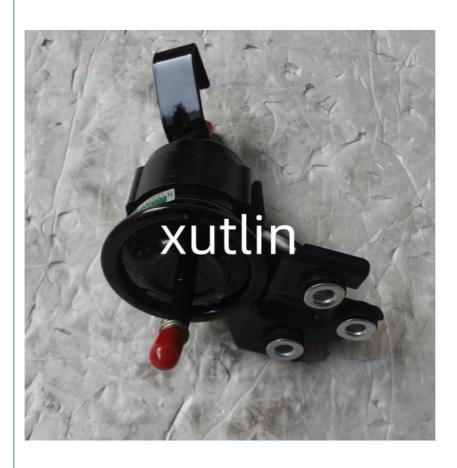

# Spare Parts Engine Fuel Filter For TOYOTA OEM 23300-75140

### Detailed Description:

Spare Parts Engine Fuel Filter For TOYOTA OEM 23300-75140

| OEM             | 23300-75140                                                        |
|-----------------|--------------------------------------------------------------------|
| Car Model       | For TOYOTA                                                         |
| Quality         | High Level                                                         |
|                 | 6 months                                                           |
| MOQ             | 10 pcs                                                             |
| Brand Name      | xutlin                                                             |
|                 | By DHL/FEDEX/UPS,By Air,By Sea                                     |
|                 | T/T, Paypal,Western Union                                          |
|                 | Neutral Packing or As Customers' Request                           |
| I JOHNOTO I IMO | Within 3 days for small quantity,10 days60 days for large quantity |

# **Product Pictures:**