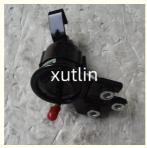

r For TOYOTA OEM 23300-75140

#### **Basic Information**

Place of Origin: Guangdong, China

Brand Name: xutlin
Certification: ISO9001
Model Number: 23300-75140
Minimum Order Quantity: 10 pcs
Price: Negotiable

Packaging Details: Neutral Packing or as customers' request

• Delivery Time: within 7 days

• Payment Terms: T/T, Western Union, Paypal

• Supply Ability: 1000 sets /month



### **Product Specification**

Car Model: For TOYOTA

• Size: Standard/Customized

Warranty: 6 Months
Type: Fuel Filter
Description: Brand New
MOQ: 10 PCS

Packaging: Carton/Pallet/Customized

• Part Type: Spare Parts

• Payment Term: T/T/L/C/Western Union/Paypal

• Weight: Light

• Highlight: **OEM Engine Fuel Filter**,

OEM 23300-75140 Engine Fuel Filter, 23300-75140 Engine Fuel Filter



### More Images





### Detailed Description:

Spare Parts Engine Fuel Filter For TOYOTA OEM 23300-75140

| OEM             | 23300-75140                                                        |
|-----------------|--------------------------------------------------------------------|
| Car Model       | For TOYOTA                                                         |
| Quality         | High Level                                                         |
|                 | 6 months                                                           |
| MOQ             | 10 pcs                                                             |
| Brand Name      | xutlin                                                             |
|                 | By DHL/FEDEX/UPS,By Air,By Sea                                     |