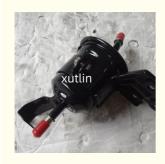

ter For TOYOTA OEM 23300-75140

#### **Basic Information**

Place of Origin: Guangdong, China

Brand Name: xutlin
Certification: ISO9001
Model Number: 23300-75140
Minimum Order Quantity: 10 pcs
Price: Negotiable

Packaging Details: Neutral Packing or as customers' request

• Delivery Time: within 7 days

• Payment Terms: T/T, Western Union, Paypal

• Supply Ability: 1000 sets /month



### **Product Specification**

Car Model: For TOYOTA

• Size: Standard/Customized

Warranty: 6 Months
Type: Fuel Filter
Description: Brand New
MOQ: 10 PCS

Packaging: Carton/Pallet/Customized

• Part Type: Spare Parts

• Payment Term: T/T/L/C/Western Union/Paypal

• Weight: Light

• Highlight: **OEM Engine Fuel Filter**,

OEM 23300-75140 Engine Fuel Filter, 23300-75140 Engine Fuel Filter



### More Images





### Detailed Description:

Spare Parts Engine Fuel Filter For TOYOTA OEM 23300-75140

| OEM             | 23300-75140                                                        |
|-----------------|--------------------------------------------------------------------|
| Car Model       | For TOYOTA                                                         |
| Quality         | High Level                                                         |
|                 | 6 months                                                           |
| MOQ             | 10 pcs                                                             |
| Brand Name      | xutlin                                                             |
|                 | By DHL/FEDEX/UPS,By Air,By Sea