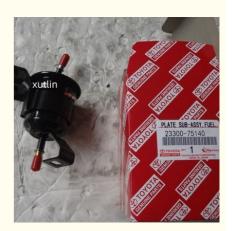

# Spare Parts Engine Fuel Filter For TOYOTA OEM 23300-75140

### Detailed Description:

Spare Parts Engine Fuel Filter For TOYOTA OEM 23300-75140

| OEM             | 23300-75140                                                        |
|-----------------|--------------------------------------------------------------------|
| Car Model       | For TOYOTA                                                         |
| Quality         | High Level                                                         |
|                 | 6 months                                                           |
| MOQ             | 10 pcs                                                             |
| Brand Name      | xutlin                                                             |
|                 | By DHL/FEDEX/UPS,By Air,By Sea                                     |
|                 | T/T, Paypal,Western Union                                          |
|                 | Neutral Packing or As Customers' Request                           |
| I JOHNOTO I IMO | Within 3 days for small quantity,10 days60 days for large quantity |