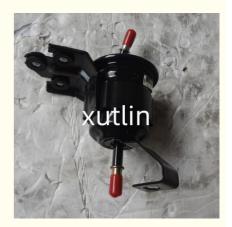

rts Engine Fuel Filter For TOYOTA OEM 23300-75140

#### **Basic Information**

Place of Origin: Guangdong, China

Brand Name: xutlin
Certification: ISO9001
Model Number: 23300-75140
Minimum Order Quantity: 10 pcs
Price: Negotiable

Packaging Details: Neutral Packing or as customers' request

• Delivery Time: within 7 days

• Payment Terms: T/T, Western Union, Paypal

• Supply Ability: 1000 sets /month



### **Product Specification**

Car Model: For TOYOTA

• Size: Standard/Customized

Warranty: 6 Months
Type: Fuel Filter
Description: Brand New
MOQ: 10 PCS

Packaging: Carton/Pallet/Customized

• Part Type: Spare Parts

• Payment Term: T/T/L/C/Western Union/Paypal

• Weight: Light

• Highlight: **OEM Engine Fuel Filter**,

OEM 23300-75140 Engine Fuel Filter, 23300-75140 Engine Fuel Filter



### More Images





### Detailed Description:

Spare Parts Engine Fuel Filter For TOYOTA OEM 23300-75140

| OEM             | 23300-75140                                                        |
|-----------------|--------------------------------------------------------------------|
| Car Model       | For TOYOTA                                                         |
| Quality         | High Level                                                         |
|                 | 6 months                                                           |
| MOQ             | 10 pcs                                                             |
| Brand Name      | xutlin                                                             |
|                 | By DHL/FEDEX/UPS,By Air,By Sea