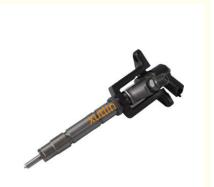

# Diesel Fuel Injectors Fuel Injectors For MITSUBISHI Fuso Canter 4M50 OEM ME226718 ME222914 107755-0161 0445120048

### **Detailed Description:**

Diesel Fuel Injectors Fuel Injectors For MITSUBISHI Fuso Canter 4M50 OEM ME226718 ME222914 107755-0161 0445120048

| Part Name     | Fuel Injectors                                                     |
|---------------|--------------------------------------------------------------------|
| ОЕМ           | 2940001463 22100-E0560 294000-1463                                 |
| Car Mode      | FOr Hino Dutro N04C HP3 0404                                       |
| Quality       | High Level                                                         |
| Warranty      | 6 months                                                           |
| MOQ           | 4 pcs                                                              |
| Brand Name    | xutlin                                                             |
| Shipping Way  | By DHL/FEDEX/UPS,By Air,By Sea                                     |
| Payment Way   | T/T, Paypal,Western Union                                          |
| Packing       | Neutral Packing or As Customers' Request                           |
| Delivery Time | Within 3 days for small quantity,10 days60 days for large quantity |