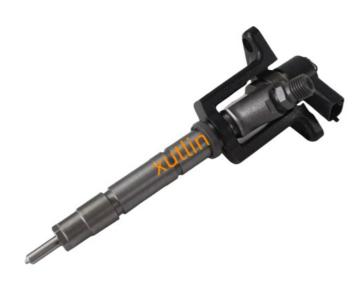

# Diesel Fuel Injectors Fuel Injectors For MITSUBISHI Fuso Canter 4M50 OEM ME226718 ME222914 107755-0161 0445120048

### **Detailed Description:**

Diesel Fuel Injectors Fuel Injectors For MITSUBISHI Fuso Canter 4M50 OEM ME226718 ME222914 107755-0161 0445120048

| Part Name     | Fuel Injectors                                                     |
|---------------|--------------------------------------------------------------------|
| ОЕМ           | 2940001463 22100-E0560 294000-1463                                 |
| Car Mode      | FOr Hino Dutro N04C HP3 0404                                       |
| Quality       | High Level                                                         |
| Warranty      | 6 months                                                           |
| MOQ           | 4 pcs                                                              |
| Brand Name    | xutlin                                                             |
| Shipping Way  | By DHL/FEDEX/UPS,By Air,By Sea                                     |
| Payment Way   | T/T, Paypal,Western Union                                          |
| Packing       | Neutral Packing or As Customers' Request                           |
| Delivery Time | Within 3 days for small quantity,10 days60 days for large quantity |

## **Product Pictures:**