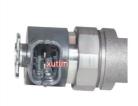

# Diesel Fuel Injectors Fuel Injectors For MITSUBISHI Fuso Canter 4M50 OEM ME226718 ME222914 107755-0161 0445120048

### **Detailed Description:**

Diesel Fuel Injectors Fuel Injectors For MITSUBISHI Fuso Canter 4M50 OEM ME226718 ME222914 107755-0161 0445120048

| Part Name     | Fuel Injectors                                                     |
|---------------|--------------------------------------------------------------------|
| ОЕМ           | 2940001463 22100-E0560 294000-1463                                 |
| Car Mode      | FOr Hino Dutro N04C HP3 0404                                       |
| Quality       | High Level                                                         |
| Warranty      | 6 months                                                           |
| MOQ           | 4 pcs                                                              |
| Brand Name    | xutlin                                                             |
| Shipping Way  | By DHL/FEDEX/UPS,By Air,By Sea                                     |
| Payment Way   | T/T, Paypal,Western Union                                          |
| Packing       | Neutral Packing or As Customers' Request                           |
| Delivery Time | Within 3 days for small quantity,10 days60 days for large quantity |