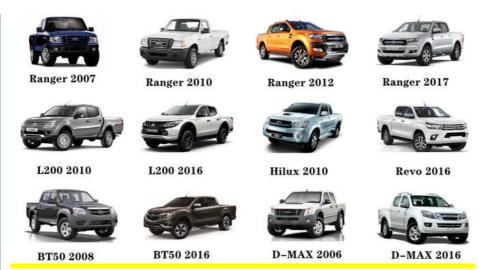

|
| Quality       | High Level                                                         |
| Warranty      | 6 months                                                           |
| MOQ           | 4 pcs                                                              |
| Brand Name    | xutlin                                                             |
| Shipping Way  | By DHL/FEDEX/UPS,By Air,By Sea                                     |
| Payment Way   | T/T, Paypal,Western Union                                          |
| Packing       | Neutral Packing or As Customers' Request                           |
| Delivery Time | Within 3 days for small quantity,10 days60 days for large quantity |

## **Product Pictures:**



## Payment &Shipment:



## **Product Range:**



Car Model:



## xutlin Market:



#### FAQ:

Q1. What is your terms of packing?

A: Generally, we pack our goods in neutral white boxes and brown cartons. If you have legally registered patent, we can pack the goods as your requirement.

Q2. What is your terms of payment?

A: T/T 30% as deposit, and 70% before delivery. We'll show you the photos of the products and packages before you pay the balance.

Q3. What is your terms of delivery?

A: EXW, FOB, CFR, CIF, DDU.

Q4. How about your delivery time?

A: Generally, I will send goods within 3 days if I have stocks after receiving your advance payment. The specific delivery time depends

on the items and the quantity of your order.

Q5. Can you produce according to the samples?

A: Yes, we can produce by your samples or technical drawings. We can build