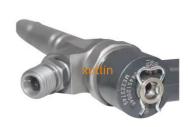

# Diesel Fuel Injectors Fuel Injectors For MITSUBISHI Fuso Canter 4M50 OEM ME226718 ME222914 107755-0161 0445120048

### **Detailed Description:**

Diesel Fuel Injectors Fuel Injectors For MITSUBISHI Fuso Canter 4M50 OEM ME226718 ME222914 107755-0161 0445120048

| Part Name     | Fuel Injectors                                                     |
|---------------|--------------------------------------------------------------------|
| ОЕМ           | 2940001463 22100-E0560 294000-1463                                 |
| Car Mode      | FOr Hino Dutro N04C HP3 0404                                       |
| Quality       | High Level                                                         |
| Warranty      | 6 months                                                           |
| MOQ           | 4 pcs                                                              |
| Brand Name    | xutlin                                                             |
| Shipping Way  | By DHL/FEDEX/UPS,By Air,By Sea                                     |
| Payment Way   | T/T, Paypal,Western Union                                          |
| Packing       | Neutral Packing or As Customers' Request                           |
| Delivery Time | Within 3 days for small quantity,10 days60 days for large quantity |