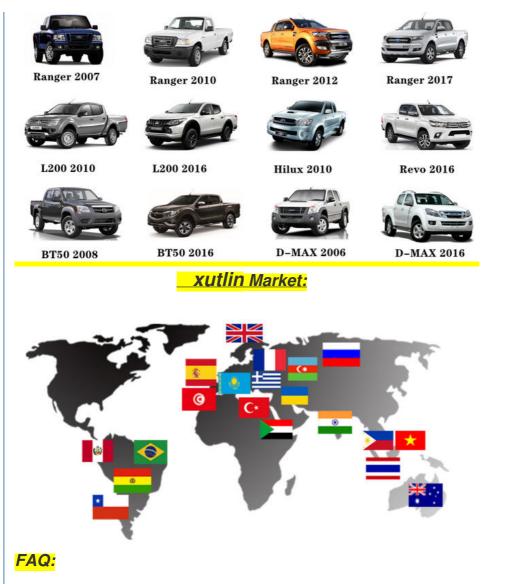

#### **Product Specification**

- Car Model:
- Size:
- Warranty:
- Type:
- Description:
- MOQ:
- Packaging:
- Part Type:
- Payment Term:
- Weight:
- Highlight:
- For TOYOTA Standard/Customized 6 Months Fuel Filter Brand New 10 PCS Carton/Pallet/Customized
- Spare Parts
  - T/T/L/C/Western Union/Paypal
- Light
  - OEM Engine Fuel Filter, OEM 23300-50110 Engine Fuel Filter, 23300-50110 Engine Fuel Filter

# **Product Pictures:**

Payment &Shipment:

Car Model:

Q1. What is your terms of packing?

A: Generally, we pack our goods in neutral white boxes and brown cartons. If you have legally registered patent, we can pack the goods as your requirement.