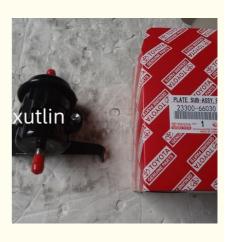

## Spare Parts Engine Fuel Filter For TOYOTA OEM 23300-50110

#### **Product Specification**

- Car Model:
- Size:
- Warranty:
- Type:
- Description:
- MOQ:
- Packaging:
- Part Type:
- Payment Term:
- Weight:
- Highlight:
- For TOYOTA Standard/Customized 6 Months Fuel Filter Brand New 10 PCS Carton/Pallet/Customized
- Spare Parts
  - T/T/L/C/Western Union/Paypal
- Light
  - OEM Engine Fuel Filter, OEM 23300-50110 Engine Fuel Filter, 23300-50110 Engine Fuel Filter

### Detailed Description:

| Spare Parts Engine Fuel Filter For TOYOTA OEM 23300-50110 |                                                           |
|-----------------------------------------------------------|-----------------------------------------------------------|
| OEM                                                       | 23300-50110                                               |
| Car Model                                                 | For TOYOTA                                                |
| Quality                                                   | High Level                                                |
| Warranty                                                  | 6 months                                                  |
| MOQ                                                       | 10 pcs                                                    |
|                                                           | xutlin                                                    |
| Shipping Way                                              | By DHL/FEDEX/UPS,By Air,By Sea                            |
| Payment Way                                               | T/T, Paypal,Western Union                                 |
| Packing                                                   | Neutral Packing or As Customers' Request                  |
| Delivery Lime                                             | Within 3 days for small quantity,10 days60 days for large |
|                                                           | quantity                                                  |