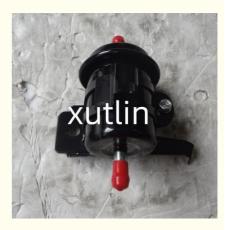

or TOYOTA OEM 23300-50110

### **Basic Information**

- Place of Origin:
- Brand Name:
- Certification:
- Model Number:
- Minimum Order Quantity:
- Price:
- Packaging Details:
- Delivery Time:
- Payment Terms:
- Supply Ability:
- Guangdong,China xutlin ISO9001 23300-50110 10 pcs Negotiable Neutral Packing or as customers' request within 7 days T/T, Western Union, Paypal 1000 sets /month



#### **Product Specification**

- Car Model:
- Size:
- Warranty:
- Type:
- Description:
- MOQ:
- Packaging:
- Part Type:
- Payment Term:
- Weight:
- Highlight:
- For TOYOTA Standard/Customized 6 Months Fuel Filter Brand New 10 PCS Carton/Pallet/Customized
- Spare Parts
  - T/T/L/C/Western Union/Paypal
- Light
  - OEM Engine Fuel Filter, OEM 23300-50110 Engine Fuel Filter, 23300-50110 Engine Fuel Filter



#### More Images



# Product Description

### Detailed Description:

| Spare Parts Engine Fuel Filter For TOYOTA OEM 23300-50110 |                                                           |
|-----------------------------------------------------------|-----------------------------------------------------------|
| OEM                                                       | 23300-50110                                               |
| Car Model                                                 | For TOYOTA                                                |
| Quality                                                   | High Level                                                |
| Warranty                                                  | 6 months