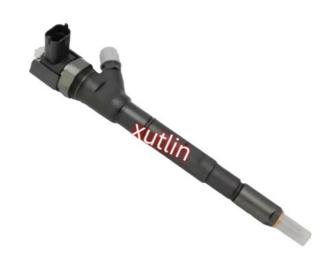

|
| Quality             | High Level                                                         |
| Warranty            | 6 months                                                           |
| MOQ                 | 4 pcs                                                              |
| Brand Name          | xutlin                                                             |
| <b>Shipping Way</b> | By DHL/FEDEX/UPS,By Air,By Sea                                     |
| Payment Way         | T/T, Paypal,Western Union                                          |
| Packing             | Neutral Packing or As Customers' Request                           |
| Delivery Time       | Within 3 days for small quantity,10 days60 days for large quantity |

### **Product Pictures:**



### Payment &Shipment:



# **Product Range:**



Car Model:



## xutlin Market:



### FAQ:

Q1. What is your terms of packing?

A: Generally, we pack our goods in neutral white boxes and brown cartons. If you have legally registered patent, we can pack the goods as your requirement.

Q2. What is your terms of payment?

A: T/T 30% as deposit, and 70% before delivery. We'll show you the photos of the products and packages before you pay the balance.

Q3. What is your terms of delivery?

A: EXW, FOB, CFR, CIF, DDU.

Q4. How about your delivery time?

A: Generally, I will send goods within 3 days if I have stocks after receiving your advance payment. The specific delivery time depends

on the items and the quantity of your order.

Q5. Can you produce according to the samples?

A: Yes, we