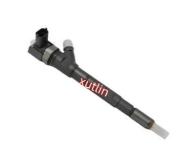

### **Basic Information**

Place of Origin: Guangdong, China

Brand Name: xutlinCertification: ISO9001

• Model Number: 33800-4A100.0445110186 0445110279

Minimum Order Quantity: 4 pcsPrice: Negotiable

Packaging Details: Neutral Packing or as customers' request

• Delivery Time: within 7 days

Payment Terms: T/T, Western Union, Paypal

Supply Ability: 1000 sets /month



### **Product Specification**

Car Model: For Hyundai H1 STAREX,Kia SORENTO

• Size: Standard/Customized

Warranty: 6 Months
Type: Fuel Injectors
Description: Brand New
MOQ: 4 Pieces

Packaging: Carton/Pallet/Customized

• Part Type: Spare Parts

• Payment Term: T/T/L/C/Western Union/Paypal

• Weight: Light

Highlight: 0445110279 Diesel Fuel Injectors,

33800-4A100 Diesel Fuel Injectors, 0445110186 Diesel Fuel Injectors



# **Detailed Description:**

Diesel Fuel Injectors For Hyundai H1 STAREX, Kia SORENTO OEM 33800-4A100.0445110186 0445110279

| Part Name           | Fuel Injectors                                                     |
|---------------------|--------------------------------------------------------------------|
| OEM                 | 33800-4A100.0445110186 0445110279                                  |
| Car Mode            | FOI Hyundai H1 STAREX,Kia SORENTO                                  |
| Quality             | High Level                                                         |
| Warranty            | 6 months                                                           |
| MOQ                 | 4 pcs                                                              |
| Brand Name