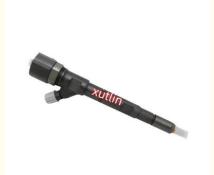

# Diesel Fuel Injectors Fuel Injectors For Hyundai H1 STAREX,Kia SORENTO OEM 33800-4A100.0445110186 0445110279

### **Basic Information**

Place of Origin: Guangdong, China

Brand Name: xutlinCertification: ISO9001

• Model Number: 33800-4A100.0445110186 0445110279

Minimum Order Quantity: 4 pcsPrice: Negotiable

Packaging Details: Neutral Packing or as customers' request

• Delivery Time: within 7 days

Payment Terms: T/T, Western Union, Paypal

Supply Ability: 1000 sets /month



### **Product Specification**

Car Model: For Hyundai H1 STAREX,Kia SORENTO

• Size: Standard/Customized

Warranty: 6 Months
Type: Fuel Injectors
Description: Brand New
MOQ: 4 Pieces

Packaging: Carton/Pallet/Customized

• Part Type: Spare Parts

• Payment Term: T/T/L/C/Western Union/Paypal

• Weight: Light

Highlight: 0445110279 Diesel Fuel Injectors,

33800-4A100 Diesel Fuel Injectors, 0445110186 Diesel Fuel Injectors



# **Detailed Description:**

Diesel Fuel Injectors For Hyundai H1 STAREX, Kia SORENTO OEM 33800-4A100.0445110186 0445110279

| Part Name           | Fuel Injectors                                                     |
|---------------------|--------------------------------------------------------------------|
| OEM                 | 33800-4A100.0445110186 0445110279