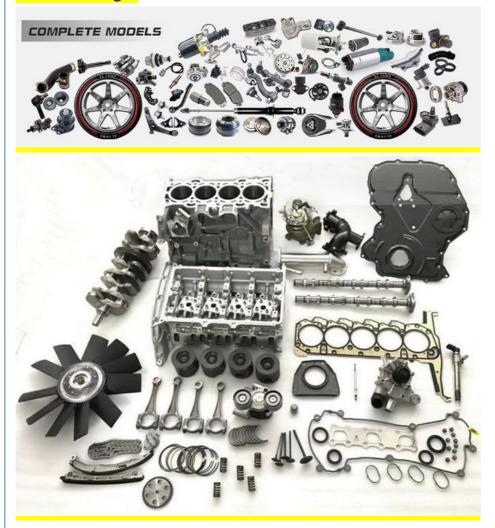

|
| Quality         | High Level                                                         |
| Warranty        | 6 months                                                           |
| MOQ             | 4 pcs                                                              |
| Brand Name      | xutlin                                                             |
|                 | By DHL/FEDEX/UPS,By Air,By Sea                                     |
|                 | T/T, Paypal,Western Union                                          |
| Packing         | Neutral Packing or As Customers' Request                           |
| I JEHVERV I IME | Within 3 days for small quantity,10 days60 days for large quantity |

## **Product Pictures:**



## Payment &Shipment:



## **Product Range:**



Car Model:



## xutlin Market:



#### FAQ:

Q1. What is your terms of packing?

A: Generally, we pack our goods in neutral white boxes and brown cartons. If you have legally registered patent, we can pack the goods as your requirement.

Q2. What is your terms of payment?

A: T/T 30% as deposit, and 70% before delivery. We'll show you the photos of the products and packages before you pay the balance.

Q3. What is your terms of delivery?

A: EXW, FOB, CFR, CIF, DDU.

Q4. How about your delivery time?

A: Generally, I will send goods within 3 days if I have stocks after receiving your advance payment. The specific delivery time depends

on the items and the quantity of your order.

Q5. Can you produce according to the samples?

A: Yes, we can produce by your samples or technical drawings