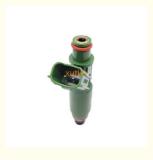

e OEM 23250-22040 23209-22040 for Toyota Chevy Ma-trix Corolla 1.8L L4 1zz.

#### **Basic Information**

Place of Origin: Guangdong, China

Brand Name: xutlinCertification: ISO9001

• Model Number: 23250-22040 23209-22040

Minimum Order Quantity: 4 pcsPrice: Negotiable

Packaging Details: Neutral Packing or as customers' request

• Delivery Time: within 7 days

Payment Terms: T/T, Western Union, Paypal

• Supply Ability: 1000 sets /month



### **Product Specification**

Car Model: For Toyota Chevy Ma-trix Corolla 1.8L L4

1ZZ.

• Size: Standard/Customized

• Warranty: 6 Months

• Type: Fuel Injectors Nozzle

Description: Brand NewMOQ: 4 Pieces

Packaging: Carton/Pallet/Customized

• Part Type: Spare Parts

• Payment Term: T/T/L/C/Western Union/Paypal

• Weight: Light



#### More Images



#### **Product Description**

## **Detailed Description:**

Diesel Fuel Injectors Fuel injector nozzle OEM 23250-22040 23209-22040 for Toyota Chevy Ma-trix Corolla 1.8L L4 1zz.

| Part Name       | Fuel Injectors Nozzle                                              |
|-----------------|--------------------------------------------------------------------|
| OEM             | 23250-22040 23209-22040                                            |
| Car Mode        | FOr Toyota Chevy Ma-trix Corolla 1.8L L4 1zz.                      |
| Quality         | High Level                                                         |
| Warranty        | 6 months                                                           |
| MOQ             | 4 pcs