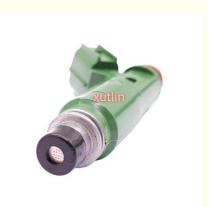

# Diesel Fuel Injectors Fuel injector nozzle OEM 23250-22040 23209-22040 for Toyota Chevy Ma-trix Corolla 1.8L L4 1zz.

#### **Basic Information**

Place of Origin: Guangdong, China

Brand Name: xutlinCertification: ISO9001

• Model Number: 23250-22040 23209-22040

Minimum Order Quantity: 4 pcsPrice: Negotiable

Packaging Details: Neutral Packing or as customers' request

• Delivery Time: within 7 days

Payment Terms: T/T, Western Union, Paypal

• Supply Ability: 1000 sets /month



### **Product Specification**

Car Model: For Toyota Chevy Ma-trix Corolla 1.8L L4

1ZZ.

• Size: Standard/Customized

• Warranty: 6 Months

• Type: Fuel Injectors Nozzle

Description: Brand NewMOQ: 4 Pieces

Packaging: Carton/Pallet/Customized

• Part Type: Spare Parts

• Payment Term: T/T/L/C/Western Union/Paypal

• Weight: Light



#### More Images



#### **Product Description**

## **Detailed Description:**

Diesel Fuel Injectors Fuel injector nozzle OEM 23250-22040 23209-22040 for Toyota Chevy Ma-trix Corolla 1.8L L4 1zz.

| Part Name       | Fuel Injectors Nozzle                                              |
|-----------------|--------------------------------------------------------------------|
| OEM             | 23250-22040 23209-22040