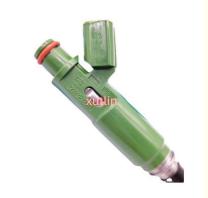

Fuel injector nozzle OEM 23250-22040 23209-22040 for Toyota Chevy Ma-trix Corolla 1.8L L4 1zz.

#### **Basic Information**

Place of Origin: Guangdong, China

Brand Name: xutlinCertification: ISO9001

• Model Number: 23250-22040 23209-22040

Minimum Order Quantity: 4 pcsPrice: Negotiable

Packaging Details: Neutral Packing or as customers' request

• Delivery Time: within 7 days

Payment Terms: T/T, Western Union, Paypal

• Supply Ability: 1000 sets /month



### **Product Specification**

Car Model: For Toyota Chevy Ma-trix Corolla 1.8L L4

1ZZ.

• Size: Standard/Customized

• Warranty: 6 Months

• Type: Fuel Injectors Nozzle

Description: Brand NewMOQ: 4 Pieces

Packaging: Carton/Pallet/Customized

• Part Type: Spare Parts

• Payment Term: T/T/L/C/Western Union/Paypal

• Weight: Light



#### More Images



#### **Product Description**

## **Detailed Description:**

Diesel Fuel Injectors Fuel injector nozzle OEM 23250-22040 23209-22040 for Toyota Chevy Ma-trix Corolla 1.8L L4 1zz.

| Part Name       | Fuel Injectors Nozzle                                              |
|-----------------|--------------------------------------------------------------------|
| OEM             | 23250-22040 23209-22040                                            |
| Car Mode        | FOr Toyota Chevy Ma-trix Corolla 1.8L L4 1zz.                      |
| Quality         | High Level                                                         |
| Warranty        | 6 months                                                           |
| MOQ             | 4 pcs