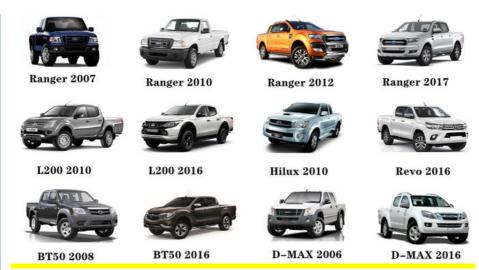

uality         | High Level                                                         |
| Warranty        | 6 months                                                           |
| MOQ             | 4 pcs                                                              |
| Brand Name      | xutlin                                                             |
|                 | By DHL/FEDEX/UPS,By Air,By Sea                                     |
|                 | T/T, Paypal,Western Union                                          |
| Packing         | Neutral Packing or As Customers' Request                           |
| I JEHVERV I IME | Within 3 days for small quantity,10 days60 days for large quantity |

## **Product Pictures:**



## Payment &Shipment:



## **Product Range:**



Car Model:



## xutlin Market:



#### FAQ:

Q1. What is your terms of packing?

A: Generally, we pack our goods in neutral white boxes and brown cartons. If you have legally registered patent, we can pack the goods as your requirement.

Q2. What is your terms of payment?

A: T/T 30% as deposit, and 70% before delivery. We'll show you the photos of the products and packages before you pay the balance.

Q3. What is your terms of delivery?

A: EXW, FOB, CFR, CIF, DDU.

Q4. How about your delivery time?

A: Generally, I will send goods within 3 days if I have stocks after receiving your advance payment. The specific delivery time depends

on the items and the quantity of your order.

Q5. Can you produce according to the samples?

A: Yes, we can produce by your samples or technical drawings. We can build