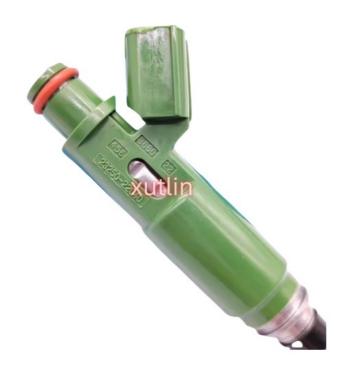

ta Chevy Ma-trix Corolla 1.8L L4 1zz.                      |
| Quality         | High Level                                                         |
| Warranty        | 6 months                                                           |
| MOQ             | 4 pcs                                                              |
| Brand Name      | xutlin                                                             |
|                 | By DHL/FEDEX/UPS,By Air,By Sea                                     |
|                 | T/T, Paypal,Western Union                                          |
| Packing         | Neutral Packing or As Customers' Request                           |
| I JEHVERV I IME | Within 3 days for small quantity,10 days60 days for large quantity |

## **Product Pictures:**



## Payment &Shipment:



## **Product Range:**



Car Model:



## xutlin Market:



#### FAQ:

Q1. What is your terms of packing?

A: Generally, we pack our goods in neutral white boxes and brown cartons. If you have legally registered patent, we can pack the goods as your requirement.

Q2. What is your terms of payment?

A: T/T 30% as deposit, and 70% before delivery. We'll show you the photos of the products and packages before you pay the balance.

Q3. What is your terms of delivery?

A: EXW, FOB, CFR, CIF, DDU.

Q4. How about your delivery time?

A: Generally, I will send goods within 3 days if I have stocks after receiving your advance payment. The specific delivery time depends

on the items and the quantity of your order.

Q5. Can you produce according to the samples?

A: Yes, we