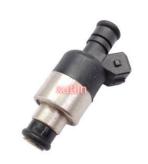

### **Detailed Description:**

Diesel Fuel Injectors Fuel injector nozzle OEM 17106772 17090571 17120683 for 1994-1996 Chevy Caprice 4.3L V8

| Part Name     | Fuel Injectors Nozzle                                              |
|---------------|--------------------------------------------------------------------|
| OEM           | 17106772 17090571 17120683                                         |
| Car Mode      | FOr 1994-1996 Chevy Caprice 4.3L V8                                |
| Quality       | High Level                                                         |
| Warranty      | 6 months                                                           |
| MOQ           | 4 pcs                                                              |
| Brand Name    | xutlin                                                             |
| Shipping Way  | By DHL/FEDEX/UPS,By Air,By Sea                                     |
| Payment Way   | T/T, Paypal,Western Union                                          |
| Packing       | Neutral Packing or As Customers' Request                           |
| Delivery Time | Within 3 days for small quantity,10 days60 days for large quantity |

## **Product Pictures:**