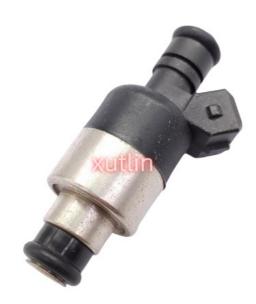

# Diesel Fuel Injectors Fuel injector nozzle OEM 17106772 17090571 17120683 for 1994-1996 Chevy Caprice 4.3L V8

### **Detailed Description:**

Diesel Fuel Injectors Fuel injector nozzle OEM 17106772 17090571 17120683 for 1994-1996 Chevy Caprice 4.3L V8

| Part Name     | Fuel Injectors Nozzle                                              |
|---------------|--------------------------------------------------------------------|
| OEM           | 17106772 17090571 17120683                                         |
| Car Mode      | FOr 1994-1996 Chevy Caprice 4.3L V8                                |
| Quality       | High Level                                                         |
| Warranty      | 6 months                                                           |
| MOQ           | 4 pcs                                                              |
| Brand Name    | xutlin                                                             |
| Shipping Way  | By DHL/FEDEX/UPS,By Air,By Sea                                     |
| Payment Way   | T/T, Paypal,Western Union                                          |
| Packing       | Neutral Packing or As Customers' Request                           |
| Delivery Time | Within 3 days for small quantity,10 days60 days for large quantity |

## **Product Pictures:**