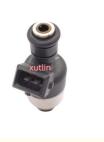

### **Detailed Description:**

Diesel Fuel Injectors Fuel injector nozzle OEM 17106772 17090571 17120683 for 1994-1996 Chevy Caprice 4.3L V8

| Part Name     | Fuel Injectors Nozzle                                              |
|---------------|--------------------------------------------------------------------|
| OEM           | 17106772 17090571 17120683                                         |
| Car Mode      | FOr 1994-1996 Chevy Caprice 4.3L V8                                |
| Quality       | High Level                                                         |
| Warranty      | 6 months                                                           |
| MOQ           | 4 pcs                                                              |
| Brand Name    | xutlin                                                             |
| Shipping Way  | By DHL/FEDEX/UPS,By Air,By Sea                                     |
| Payment Way   | T/T, Paypal,Western Union                                          |
| Packing       | Neutral Packing or As Customers' Request                           |
| Delivery Time | Within 3 days for small quantity,10 days60 days for large quantity |

## **Product Pictures:**