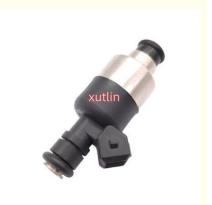

### **Detailed Description:**

Diesel Fuel Injectors Fuel injector nozzle OEM 17106772 17090571 17120683 for 1994-1996 Chevy Caprice 4.3L V8

| Part Name     | Fuel Injectors Nozzle                                              |
|---------------|--------------------------------------------------------------------|
| OEM           | 17106772 17090571 17120683                                         |
| Car Mode      | FOr 1994-1996 Chevy Caprice 4.3L V8                                |
| Quality       | High Level                                                         |
| Warranty      | 6 months                                                           |
| MOQ           | 4 pcs                                                              |
| Brand Name    | xutlin                                                             |
| Shipping Way  | By DHL/FEDEX/UPS,By Air,By Sea                                     |
| Payment Way   | T/T, Paypal,Western Union                                          |
| Packing       | Neutral Packing or As Customers' Request                           |
| Delivery Time | Within 3 days for small quantity,10 days60 days for large quantity |

## **Product Pictures:**