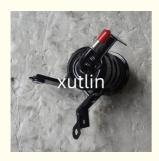

# Spare Parts Engine Fuel Filter For TOYOTA OEM 23300-50110

### Detailed Description:

Spare Parts Engine Fuel Filter For TOYOTA OEM 23300-50110

| Part Name       | Fuel Filter                                                        |
|-----------------|--------------------------------------------------------------------|
| OEM             | 23300-50110                                                        |
| Car Model       | For TOYOTA                                                         |
| Quality         | High Level                                                         |
| Warranty        | 6 months                                                           |
| MOQ             | 10 pcs                                                             |
| Brand Name      | xutlin                                                             |
|                 | By DHL/FEDEX/UPS,By Air,By Sea                                     |
| Payment Way     | T/T, Paypal,Western Union                                          |
| Packing         | Neutral Packing or As Customers' Request                           |
| IIIDIIWARW IIMA | Within 3 days for small quantity,10 days60 days for large quantity |

## **Product Pictures:**