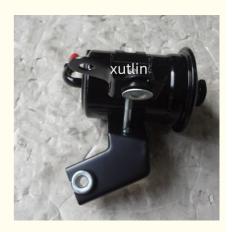

# Spare Parts Engine Fuel Filter For TOYOTA OEM 23300-50110

### Detailed Description:

Spare Parts Engine Fuel Filter For TOYOTA OEM 23300-50110

| Part Name       | Fuel Filter                                                        |
|-----------------|--------------------------------------------------------------------|
| OEM             | 23300-50110                                                        |
| Car Model       | For TOYOTA                                                         |
| Quality         | High Level                                                         |
| Warranty        | 6 months                                                           |
| MOQ             | 10 pcs                                                             |
| Brand Name      | xutlin                                                             |
|                 | By DHL/FEDEX/UPS,By Air,By Sea                                     |
| Payment Way     | T/T, Paypal,Western Union                                          |
| Packing         | Neutral Packing or As Customers' Request                           |
| IIIDIIWARW IIMA | Within 3 days for small quantity,10 days60 days for large quantity |

## **Product Pictures:**