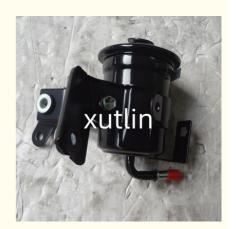

# Spare Parts Engine Fuel Filter For TOYOTA OEM 23300-50110

### Detailed Description:

Spare Parts Engine Fuel Filter For TOYOTA OEM 23300-50110

| Part Name       | Fuel Filter                                                        |
|-----------------|--------------------------------------------------------------------|
| OEM             | 23300-50110                                                        |
| Car Model       | For TOYOTA                                                         |
| Quality         | High Level                                                         |
| Warranty        | 6 months                                                           |
| MOQ             | 10 pcs                                                             |
| Brand Name      | xutlin                                                             |
|                 | By DHL/FEDEX/UPS,By Air,By Sea                                     |
| Payment Way     | T/T, Paypal,Western Union                                          |
| Packing         | Neutral Packing or As Customers' Request                           |
| IIIDIIWARW IIMA | Within 3 days for small quantity,10 days60 days for large quantity |

## **Product Pictures:**