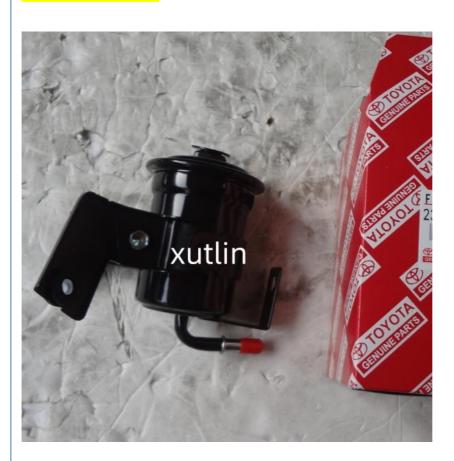

# Spare Parts Engine Fuel Filter For TOYOTA OEM 23300-50110

### Detailed Description:

Spare Parts Engine Fuel Filter For TOYOTA OEM 23300-50110

| Part Name       | Fuel Filter                                                        |
|-----------------|--------------------------------------------------------------------|
| OEM             | 23300-50110                                                        |
| Car Model       | For TOYOTA                                                         |
| Quality         | High Level                                                         |
| Warranty        | 6 months                                                           |
| MOQ             | 10 pcs                                                             |
| Brand Name      | xutlin                                                             |
|                 | By DHL/FEDEX/UPS,By Air,By Sea                                     |
| Payment Way     | T/T, Paypal,Western Union                                          |
| Packing         | Neutral Packing or As Customers' Request                           |
| IIIDIIWARW IIMA | Within 3 days for small quantity,10 days60 days for large quantity |

## **Product Pictures:**