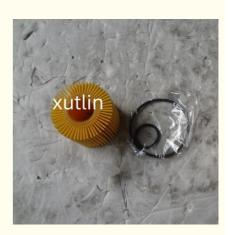

# Spare Parts Engine Fuel Filter For TOYOTA OEM 04152-31090

## **Detailed Description:**

| Spare Parts Engine Fuel Filter For TOYOTA OEM 04152-31090 |                                                           |
|-----------------------------------------------------------|-----------------------------------------------------------|
| Part Name                                                 | Fuel Filter                                               |
| OEM                                                       | 04152-31090                                               |
| Car Model                                                 | For TOYOTA                                                |
| Quality                                                   | High Level                                                |
| Warranty                                                  | 6 months                                                  |
| MOQ                                                       | 10 pcs                                                    |
|                                                           | xutlin                                                    |
|                                                           | By DHL/FEDEX/UPS,By Air,By Sea                            |
|                                                           | T/T, Paypal,Western Union                                 |
| Packing                                                   | Neutral Packing or As Customers' Request                  |
| I JOHVORV I IMO                                           | Within 3 days for small quantity,10 days60 days for large |
|                                                           | quantity                                                  |