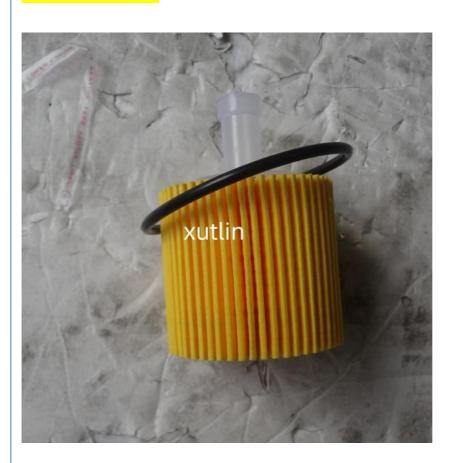

# Spare Parts Engine Fuel Filter For TOYOTA OEM 04152-37010

### Detailed Description:

Spare Parts Engine Fuel Filter For TOYOTA OEM 04152-37010

| Part Name     | Fuel Filter                                                        |
|---------------|--------------------------------------------------------------------|
| OEM           | 04152-37010                                                        |
| Car Model     | For TOYOTA                                                         |
| Quality       | High Level                                                         |
| Warranty      | 6 months                                                           |
| MOQ           | 10 pcs                                                             |
| Brand Name    | xutlin                                                             |
|               | By DHL/FEDEX/UPS,By Air,By Sea                                     |
|               | T/T, Paypal,Western Union                                          |
| Packing       | Neutral Packing or As Customers' Request                           |
| Delivery Time | Within 3 days for small quantity,10 days60 days for large quantity |