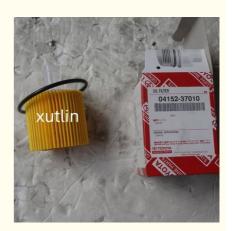

# Spare Parts Engine Fuel Filter For TOYOTA OEM 04152-37010

### Detailed Description:

Spare Parts Engine Fuel Filter For TOYOTA OEM 04152-37010

| Part Name     | Fuel Filter                                                        |
|---------------|--------------------------------------------------------------------|
| OEM           | 04152-37010                                                        |
| Car Model     | For TOYOTA                                                         |
| Quality       | High Level                                                         |
| Warranty      | 6 months                                                           |
| MOQ           | 10 pcs                                                             |
| Brand Name    | xutlin                                                             |
|               | By DHL/FEDEX/UPS,By Air,By Sea                                     |
|               | T/T, Paypal,Western Union                                          |
| Packing       | Neutral Packing or As Customers' Request                           |
| Delivery Time | Within 3 days for small quantity,10 days60 days for large quantity |