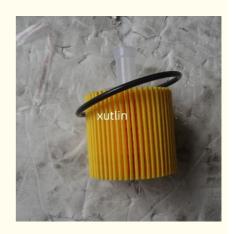

# Spare Parts Engine Fuel Filter For TOYOTA OEM 04152-37010

### Detailed Description:

Spare Parts Engine Fuel Filter For TOYOTA OEM 04152-37010

| Part Name     | Fuel Filter                                                        |
|---------------|--------------------------------------------------------------------|
| OEM           | 04152-37010                                                        |
| Car Model     | For TOYOTA                                                         |
| Quality       | High Level                                                         |
| Warranty      | 6 months                                                           |
| MOQ           | 10 pcs                                                             |
| Brand Name    | xutlin                                                             |
|               | By DHL/FEDEX/UPS,By Air,By Sea                                     |
|               | T/T, Paypal,Western Union                                          |
| Packing       | Neutral Packing or As Customers' Request                           |
| Delivery Time | Within 3 days for small quantity,10 days60 days for large quantity |