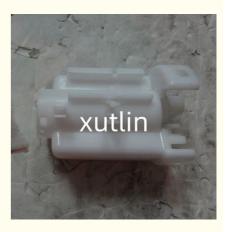

# Spare Parts Engine Fuel Filter For MITSUBISHI Oem MR526974

### **Detailed Description:**

| Spare Parts Engine Fuel Filter For MITSUBISHI OEM MR526974 |                                                                    |
|------------------------------------------------------------|--------------------------------------------------------------------|
| Part Name                                                  | Fuel Filter                                                        |
| OEM                                                        | MR526974                                                           |
| Car Model                                                  | For MITSUBISHI                                                     |
| Quality                                                    | High Level                                                         |
| Warranty                                                   | 6 months                                                           |
| MOQ                                                        | 10 pcs                                                             |
|                                                            | xutlin                                                             |
|                                                            | By DHL/FEDEX/UPS,By Air,By Sea                                     |
|                                                            | T/T, Paypal,Western Union                                          |
|                                                            | Neutral Packing or As Customers' Request                           |
|                                                            | Within 3 days for small quantity,10 days60 days for large quantity |