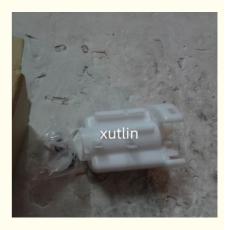

# Spare Parts Engine Fuel Filter For MITSUBISHI Oem MR526974

### **Detailed Description:**

| Spare Parts Engine Fuel Filter For MITSUBISHI OEM MR526974 |                                                                    |
|------------------------------------------------------------|--------------------------------------------------------------------|
| Part Name                                                  | Fuel Filter                                                        |
| OEM                                                        | MR526974                                                           |
| Car Model                                                  | For MITSUBISHI                                                     |
| Quality                                                    | High Level                                                         |
| Warranty                                                   | 6 months                                                           |
| MOQ                                                        | 10 pcs                                                             |
|                                                            | xutlin                                                             |
|                                                            | By DHL/FEDEX/UPS,By Air,By Sea                                     |
|                                                            | T/T, Paypal,Western Union                                          |
|                                                            | Neutral Packing or As Customers' Request                           |
|                                                            | Within 3 days for small quantity,10 days60 days for large quantity |