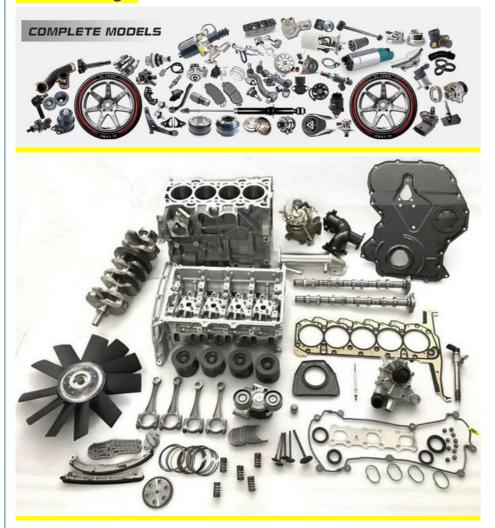

|
| Quality       | High Level                                                         |
| Warranty      | 6 months                                                           |
| MOQ           | 10 pcs                                                             |
|               | xutlin                                                             |
|               | By DHL/FEDEX/UPS,By Air,By Sea                                     |
| Payment Way   | T/T, Paypal,Western Union                                          |
|               | Neutral Packing or As Customers' Request                           |
| Delivery Time | Within 3 days for small quantity,10 days60 days for large quantity |

## **Product Pictures:**



# Payment &Shipment:



# **Product Range:**



Car Model:



## xutlin Market:



### FAQ:

Q1. What is your terms of packing?

A: Generally, we pack our goods in neutral white boxes and brown cartons. If you have legally registered patent, we can pack the goods as your requirement.

Q2. What is your terms of payment?

A: T/T 30% as deposit, and 70% before delivery. We'll show you the photos of the products and packages before you pay the balance.

Q3. What is your terms of delivery?

A: EXW, FOB, CFR, CIF, DDU.

Q4. How about your delivery time?

A: Generally, I will send goods within 3 days if I have stocks after receiving your advance payment. The specific delivery time depends

on the items and the quantity of your order.

Q5. Can you produce according to the samples?

A: Yes, we can produce by your samples or technical drawings.