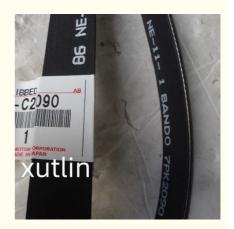

### Spare Parts Engine Fuel Filter For TOYOTA OEM 99367-02090

### Detailed Description:

Spare Parts Engine Fuel Filter For TOYOTA OEM 99367-02090

| Part Name     | Fuel Filter                                                        |
|---------------|--------------------------------------------------------------------|
| OEM           | 99367-02090                                                        |
| Car Model     | For TOYOTA                                                         |
| Quality       | High Level                                                         |
| Warranty      | 6 months                                                           |
| MOQ           | 10 pcs                                                             |
|               | xutlin                                                             |
|               | By DHL/FEDEX/UPS,By Air,By Sea                                     |
| Payment Way   | T/T, Paypal,Western Union                                          |
|               | Neutral Packing or As Customers' Request                           |
| Delivery Time | Within 3 days for small quantity,10 days60 days for large quantity |