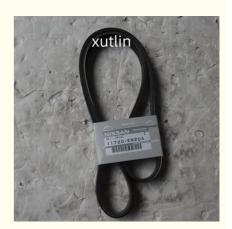

## Spare Parts Engine Fuel Filter For NISSAN OEM 11720-EN20A

### Detailed Description:

Spare Parts Engine Fuel Filter For NISSAN OEM 11720-EN20A

| Part Name           | Fuel Filter                                               |
|---------------------|-----------------------------------------------------------|
| OEM                 | 11720-EN20A                                               |
| Car Model           | For NISSAN                                                |
| Quality             | High Level                                                |
| Warranty            | 6 months                                                  |
| MOQ                 | 10 pcs                                                    |
|                     | xutlin                                                    |
| <b>Shipping Way</b> | By DHL/FEDEX/UPS,By Air,By Sea                            |
| Payment Way         | T/T, Paypal,Western Union                                 |
| Packing             | Neutral Packing or As Customers' Request                  |
| Delivery Time       | Within 3 days for small quantity,10 days60 days for large |
|                     | quantity                                                  |