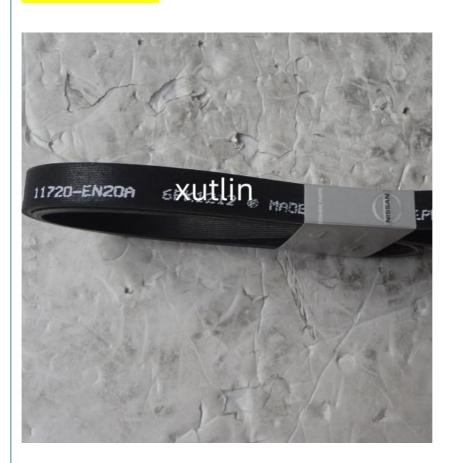

## Spare Parts Engine Fuel Filter For NISSAN OEM 11720-EN20A

### Detailed Description:

Spare Parts Engine Fuel Filter For NISSAN OEM 11720-EN20A

| Part Name           | Fuel Filter                                               |
|---------------------|-----------------------------------------------------------|
| OEM                 | 11720-EN20A                                               |
| Car Model           | For NISSAN                                                |
| Quality             | High Level                                                |
| Warranty            | 6 months                                                  |
| MOQ                 | 10 pcs                                                    |
|                     | xutlin                                                    |
| <b>Shipping Way</b> | By DHL/FEDEX/UPS,By Air,By Sea                            |
| Payment Way         | T/T, Paypal,Western Union                                 |
| Packing             | Neutral Packing or As Customers' Request                  |
| Delivery Time       | Within 3 days for small quantity,10 days60 days for large |
|                     | quantity                                                  |