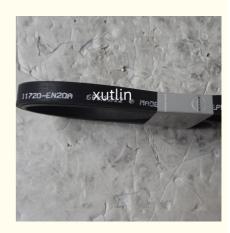

## Spare Parts Engine Fuel Filter For NISSAN OEM 11720-EN20A

### Detailed Description:

Spare Parts Engine Fuel Filter For NISSAN OEM 11720-EN20A

| Part Name           | Fuel Filter                                               |
|---------------------|-----------------------------------------------------------|
| OEM                 | 11720-EN20A                                               |
| Car Model           | For NISSAN                                                |
| Quality             | High Level                                                |
| Warranty            | 6 months                                                  |
| MOQ                 | 10 pcs                                                    |
|                     | xutlin                                                    |
| <b>Shipping Way</b> | By DHL/FEDEX/UPS,By Air,By Sea                            |
| Payment Way         | T/T, Paypal,Western Union                                 |
| Packing             | Neutral Packing or As Customers' Request                  |
| Delivery Time       | Within 3 days for small quantity,10 days60 days for large |
|                     | quantity                                                  |