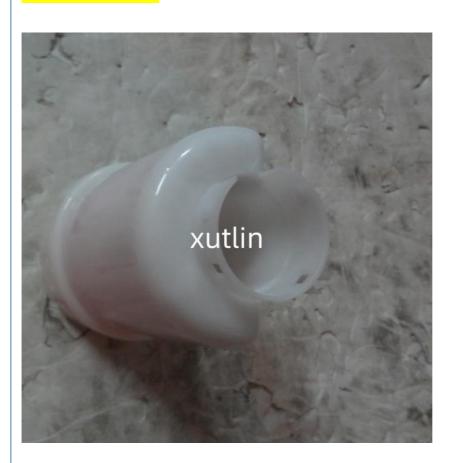

# Spare Parts Engine Fuel Filter For MITSUBISHI OEM MR526974

## Detailed Description:

Spare Parts Engine Fuel Filter For MITSUBISHI OEM MR526974

| Part Name        | Fuel Filter                                                        |
|------------------|--------------------------------------------------------------------|
| OEM              | MR526974                                                           |
| Car Model        | For MITSUBISHI                                                     |
| Quality          | High Level                                                         |
| Warranty         | 6 months                                                           |
| MOQ              | 10 pcs                                                             |
| Brand Name       | xutlin                                                             |
| • .              | By DHL/FEDEX/UPS,By Air,By Sea                                     |
| Payment Way      | T/T, Paypal,Western Union                                          |
| _                | Neutral Packing or As Customers' Request                           |
| I JAIIVARV I IMA | Within 3 days for small quantity,10 days60 days for large quantity |

## **Product Pictures:**