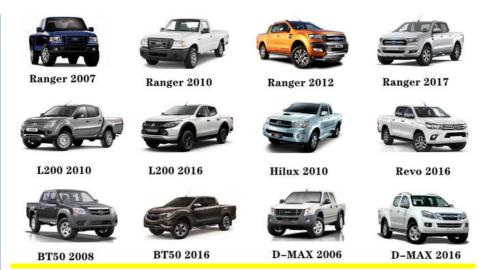

| High Level                                                         |
| Warranty         | 6 months                                                           |
| MOQ              | 10 pcs                                                             |
| Brand Name       | xutlin                                                             |
| • .              | By DHL/FEDEX/UPS,By Air,By Sea                                     |
| Payment Way      | T/T, Paypal,Western Union                                          |
| _                | Neutral Packing or As Customers' Request                           |
| I JAIIVARV I IMA | Within 3 days for small quantity,10 days60 days for large quantity |

## **Product Pictures:**



# Payment &Shipment:



# **Product Range:**



Car Model:



## xutlin Market:



## FAQ:

Q1. What is your terms of packing?

A: Generally, we pack our goods in neutral white boxes and brown cartons. If you have legally registered patent, we can pack the goods as your requirement.

Q2. What is your terms of payment?

A: T/T 30% as deposit, and 70% before delivery. We'll show you the photos of the products and packages before you pay the balance.

Q3. What is your terms of delivery?

A: EXW, FOB, CFR, CIF, DDU.

Q4. How about your delivery time?

A: Generally, I will send goods within 3 days if I have stocks after receiving your advance payment. The specific delivery time depends

on the items and the quantity of your order.

Q5. Can you produce according to the samples?

A: Yes, we can produce by your samples or technical drawings. We can build t