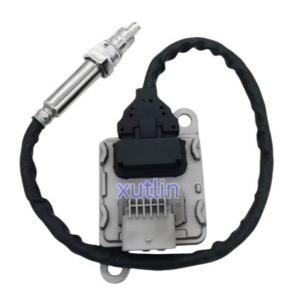

# Auto Engine Spare Engine Nitrogen Oxygen Nox Sensor For Citron Peuget 1.6 2.0 OEM 9821120980

## **Detailed Description:**

Auto Engine Spare Parts Engine Nitrogen Oxygen Nox Sensor For Citron Peuget 1.6 2.0 OEM 9821120980

| Part Name        | Engine Nitrogen Oxygen Nox Sensor                                  |
|------------------|--------------------------------------------------------------------|
| ОЕМ              | 9821120980                                                         |
| Car Model        | For Citron Peuget 1.6 2.0                                          |
| Quality          | High Level                                                         |
| Warranty         | 6 months                                                           |
| MOQ              | 10 pcs                                                             |
| Brand Name       | xutlin                                                             |
|                  | By DHL/FEDEX/UPS,By Air,By Sea                                     |
| Payment Way      | T/T, Paypal,Western Union                                          |
| Packing          | Neutral Packing or As Customers' Request                           |
| I JAIIVARV I IMA | Within 3 days for small quantity,10 days60 days for large quantity |