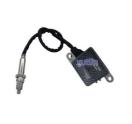

## **Detailed Description:**

Auto Engine Spare Parts Engine Nitrogen Oxygen Nox Sensor For Citron Peuget 1.6 2.0 OEM 9821120980

| Part Name        | Engine Nitrogen Oxygen Nox Sensor                                  |
|------------------|--------------------------------------------------------------------|
| ОЕМ              | 9821120980                                                         |
| Car Model        | For Citron Peuget 1.6 2.0                                          |
| Quality          | High Level                                                         |
| Warranty         | 6 months                                                           |
| MOQ              | 10 pcs                                                             |
| Brand Name       | xutlin                                                             |
|                  | By DHL/FEDEX/UPS,By Air,By Sea                                     |
| Payment Way      | T/T, Paypal,Western Union                                          |
| Packing          | Neutral Packing or As Customers' Request                           |
| I JAIIVARV I IMA | Within 3 days for small quantity,10 days60 days for large quantity |

## **Product Pictures:**