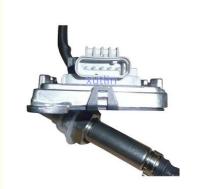

## **Detailed Description:**

Auto Engine Spare Parts Engine Nitrogen Oxygen Nox Sensor For Citron Peuget 1.6 2.0 OEM 9821120980

| Part Name        | Engine Nitrogen Oxygen Nox Sensor                                  |
|------------------|--------------------------------------------------------------------|
| ОЕМ              | 9821120980                                                         |
| Car Model        | For Citron Peuget 1.6 2.0                                          |
| Quality          | High Level                                                         |
| Warranty         | 6 months                                                           |
| MOQ              | 10 pcs                                                             |
| Brand Name       | xutlin                                                             |
|                  | By DHL/FEDEX/UPS,By Air,By Sea                                     |
| Payment Way      | T/T, Paypal,Western Union                                          |
| Packing          | Neutral Packing or As Customers' Request                           |
| I JAIIVARV I IMA | Within 3 days for small quantity,10 days60 days for large quantity |

## **Product Pictures:**