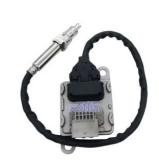

## **Detailed Description:**

Auto Engine Spare Parts Engine Nitrogen Oxygen Nox Sensor For Citron Peuget 1.6 2.0 OEM 9821120980

| Part Name        | Engine Nitrogen Oxygen Nox Sensor                                  |
|------------------|--------------------------------------------------------------------|
| ОЕМ              | 9821120980                                                         |
| Car Model        | For Citron Peuget 1.6 2.0                                          |
| Quality          | High Level                                                         |
| Warranty         | 6 months                                                           |
| MOQ              | 10 pcs                                                             |
| Brand Name       | xutlin                                                             |
|                  | By DHL/FEDEX/UPS,By Air,By Sea                                     |
| Payment Way      | T/T, Paypal,Western Union                                          |
| Packing          | Neutral Packing or As Customers' Request                           |
| I JAIIVARV I IMA | Within 3 days for small quantity,10 days60 days for large quantity |

## **Product Pictures:**