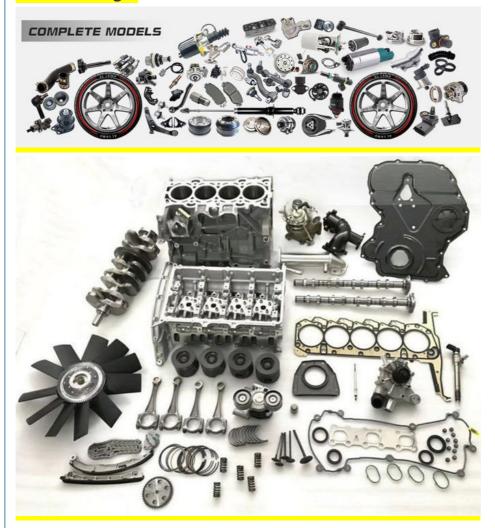

ity           | High Level                                                         |
| Warranty          | 6 months                                                           |
| MOQ               | 10 pcs                                                             |
| Brand Name        | xutlin                                                             |
|                   | By DHL/FEDEX/UPS,By Air,By Sea                                     |
| Payment Way       | T/T, Paypal,Western Union                                          |
| Packing           | Neutral Packing or As Customers' Request                           |
| II JAIIWARW I IMA | Within 3 days for small quantity,10 days60 days for large quantity |

## **Product Pictures:**



## Payment & Shipment:



## **Product Range:**



Car Model:



## xutlin Market:



### FAQ:

Q1. What is your terms of packing?

A: Generally, we pack our goods in neutral white boxes and brown cartons. If you have legally registered patent, we can pack the goods as your requirement.

Q2. What is your terms of payment?

A: T/T 30% as deposit, and 70% before delivery. We'll show you the photos of the products and packages before you pay the balance.

Q3. What is your terms of delivery?

A: EXW, FOB, CFR, CIF, DDU.

Q4. How about your delivery time?

A: Generally, I will send goods within 3 days if I have stocks after receiving your advance payment. The specific delivery time depends

on the items and the quantity of your order.

Q5. Can you produce according to the samples?

A: Yes, we can produce by your samples or technical drawings.