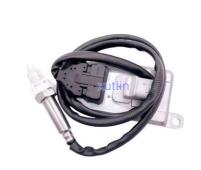

# Auto Engine Spare Engine Nitrogen Nox Oxygen Sensor 24V For Benz Truck OEM A0101539628 0101539628 5WK96659C

#### **Basic Information**

Place of Origin: Guangdong, China

Brand Name: xutlinCertification: ISO9001

Model Number: A0101539628 0101539628 5WK96659C

Minimum Order Quantity: 10 pcsPrice: Negotiable

Packaging Details: Neutral Packing or as customers' request

• Delivery Time: within 7 days

Payment Terms: T/T, Western Union, Paypal

• Supply Ability: 1000 sets /month



## **Product Specification**

Car Model: For Benz Truck

• Size: Standard/Customized

• Warranty: 6 Months

• Type: Engine Nitrogen Oxygen Nox Sensor

Description: Brand NewMOQ: 1 Pieces

• Packaging: Carton/Pallet/Customized

• Part Type: Spare Parts

• Payment Term: T/T/L/C/Western Union/Paypal

• Weight: Light



### More Images



## **Detailed Description:**

Auto Engine Spare Parts Engine Nitrogen Nox Oxygen Sensor 24V For Benz Truck OEM A0101539628 0101539628 5WK96659C

| Part Name         | Engine Nitrogen Oxygen Nox Sensor                                  |
|-------------------|--------------------------------------------------------------------|
| OEM               | A0101539628 0101539628 5WK96659C                                   |
| Car Model         | FOI Benz Truck