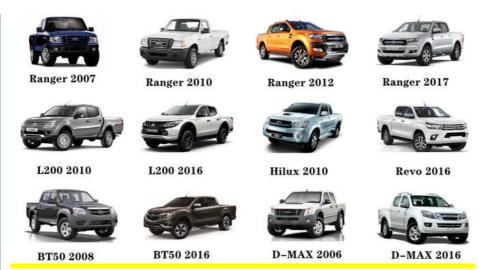

| High Level                                                         |
| Warranty          | 6 months                                                           |
| MOQ               | 10 pcs                                                             |
| Brand Name        | xutlin                                                             |
|                   | By DHL/FEDEX/UPS,By Air,By Sea                                     |
| Payment Way       | T/T, Paypal,Western Union                                          |
| Packing           | Neutral Packing or As Customers' Request                           |
| II JAIIWARW I IMA | Within 3 days for small quantity,10 days60 days for large quantity |

## **Product Pictures:**



## Payment & Shipment:



## **Product Range:**



Car Model:



## xutlin Market:



### FAQ:

Q1. What is your terms of packing?

A: Generally, we pack our goods in neutral white boxes and brown cartons. If you have legally registered patent, we can pack the goods as your requirement.

Q2. What is your terms of payment?

A: T/T 30% as deposit, and 70% before delivery. We'll show you the photos of the products and packages before you pay the balance.

Q3. What is your terms of delivery?

A: EXW, FOB, CFR, CIF, DDU.

Q4. How about your delivery time?

A: Generally, I will send goods within 3 days if I have stocks after receiving your advance payment. The specific delivery time depends

on the items and the quantity of your order.

Q5. Can you produce according to the samples?

A: Yes, we can produce by your samples or technical drawings. We can build