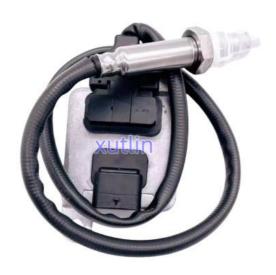

# Auto Engine Spare Parts Engine Nitrogen Nox Sensor For BMW E82 E81 E87 E88 3ER E90-E93 OEM 11787587130 5WK96621K.

### **Product Specification**

• Car Model: For BMW E82 E81 E87 E88 3ER E90-E93

• Size: Standard/Customized

• Warranty: 6 Months

• Type: Engine Nitrogen Oxygen Nox Sensor

Description: Brand NewMOQ: 1 Pieces

### **Detailed Description:**

Auto Engine Spare Parts Engine Nitrogen Nox Sensor For BMW E82 E81 E87 E88 3ER E90-E93 OEM 11787587130 5WK96621K .

| Part Name         | Entire Nilson Control No. Control                                  |
|-------------------|--------------------------------------------------------------------|
| Part Name         | Engine Nitrogen Oxygen Nox Sensor                                  |
| OEM               | 11787587130 5WK96621K                                              |
| Car Model         | For BMW E82 E81 E87 E88 3ER E90-E93                                |
| Quality           | High Level                                                         |
| Warranty          | 6 months                                                           |
| MOQ               | 10 pcs                                                             |
| Brand Name        | xutlin                                                             |
|                   | By DHL/FEDEX/UPS,By Air,By Sea                                     |
| Payment Way       | T/T, Paypal,Western Union                                          |
| Packing           | Neutral Packing or As Customers' Request                           |
| II JAIIWARW I IMA | Within 3 days for small quantity,10 days60 days for large quantity |