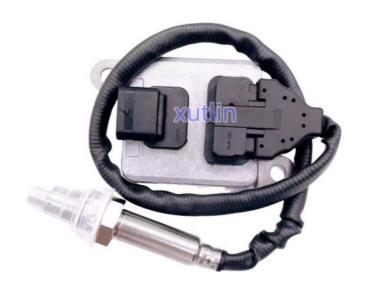

# Auto Engine Spare Parts Engine Nitrogen Nox Sensor For BMW E82 E81 E87 E88 3ER E90-E93 OEM 11787587130 5WK96621K.

### **Product Specification**

• Car Model: For BMW E82 E81 E87 E88 3ER E90-E93

• Size: Standard/Customized

• Warranty: 6 Months

• Type: Engine Nitrogen Oxygen Nox Sensor

Description: Brand NewMOQ: 1 Pieces

### **Detailed Description:**

Auto Engine Spare Parts Engine Nitrogen Nox Sensor For BMW E82 E81 E87 E88 3ER E90-E93 OEM 11787587130 5WK96621K .

| Part Name         | Entire Nilson Control No. Control                                  |
|-------------------|--------------------------------------------------------------------|
| Part Name         | Engine Nitrogen Oxygen Nox Sensor                                  |
| OEM               | 11787587130 5WK96621K                                              |
| Car Model         | For BMW E82 E81 E87 E88 3ER E90-E93                                |
| Quality           | High Level                                                         |
| Warranty          | 6 months                                                           |
| MOQ               | 10 pcs                                                             |
| Brand Name        | xutlin                                                             |
|                   | By DHL/FEDEX/UPS,By Air,By Sea                                     |
| Payment Way       | T/T, Paypal,Western Union                                          |
| Packing           | Neutral Packing or As Customers' Request                           |
| II JAIIWARW I IMA | Within 3 days for small quantity,10 days60 days for large quantity |