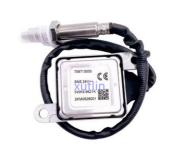

# Auto Engine Spare Parts Engine Nitrogen Nox Sensor For BMW E82 E81 E87 E88 3ER E90-E93 OEM 11787587130 5WK96621K.

### **Product Specification**

• Car Model: For BMW E82 E81 E87 E88 3ER E90-E93

• Size: Standard/Customized

• Warranty: 6 Months

• Type: Engine Nitrogen Oxygen Nox Sensor

Description: Brand NewMOQ: 1 Pieces

### **Detailed Description:**

Auto Engine Spare Parts Engine Nitrogen Nox Sensor For BMW E82 E81 E87 E88 3ER E90-E93 OEM 11787587130 5WK96621K .

| Part Name         | Entire Nilson Control No. Control                                  |
|-------------------|--------------------------------------------------------------------|
| Part Name         | Engine Nitrogen Oxygen Nox Sensor                                  |
| OEM               | 11787587130 5WK96621K                                              |
| Car Model         | For BMW E82 E81 E87 E88 3ER E90-E93                                |
| Quality           | High Level                                                         |
| Warranty          | 6 months                                                           |
| MOQ               | 10 pcs                                                             |
| Brand Name        | xutlin                                                             |
|                   | By DHL/FEDEX/UPS,By Air,By Sea                                     |
| Payment Way       | T/T, Paypal,Western Union                                          |
| Packing           | Neutral Packing or As Customers' Request                           |
| II JAIIWARW I IMA | Within 3 days for small quantity,10 days60 days for large quantity |