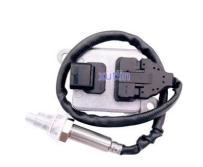

# Auto Engine Spare Parts Engine Nitrogen Nox Sensor For BMW E82 E81 E87 E88 3ER E90-E93 OEM 11787587130 5WK96621K.

### **Product Specification**

• Car Model: For BMW E82 E81 E87 E88 3ER E90-E93

• Size: Standard/Customized

• Warranty: 6 Months

• Type: Engine Nitrogen Oxygen Nox Sensor

Description: Brand NewMOQ: 1 Pieces

### **Detailed Description:**

Auto Engine Spare Parts Engine Nitrogen Nox Sensor For BMW E82 E81 E87 E88 3ER E90-E93 OEM 11787587130 5WK96621K .

| Part Name         | Entire Nilson Control No. Control                                  |
|-------------------|--------------------------------------------------------------------|
| Part Name         | Engine Nitrogen Oxygen Nox Sensor                                  |
| OEM               | 11787587130 5WK96621K                                              |
| Car Model         | For BMW E82 E81 E87 E88 3ER E90-E93                                |
| Quality           | High Level                                                         |
| Warranty          | 6 months                                                           |
| MOQ               | 10 pcs                                                             |
| Brand Name        | xutlin                                                             |
|                   | By DHL/FEDEX/UPS,By Air,By Sea                                     |
| Payment Way       | T/T, Paypal,Western Union                                          |
| Packing           | Neutral Packing or As Customers' Request                           |
| II JAIIWARW I IMA | Within 3 days for small quantity,10 days60 days for large quantity |