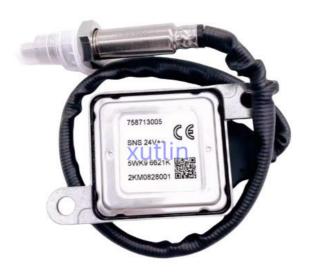

# Auto Engine Spare Parts Engine Nitrogen Nox Sensor For BMW E82 E81 E87 E88 3ER E90-E93 OEM 11787587130 5WK96621K.

### **Product Specification**

• Car Model: For BMW E82 E81 E87 E88 3ER E90-E93

• Size: Standard/Customized

• Warranty: 6 Months

• Type: Engine Nitrogen Oxygen Nox Sensor

Description: Brand NewMOQ: 1 Pieces

### **Detailed Description:**

Auto Engine Spare Parts Engine Nitrogen Nox Sensor For BMW E82 E81 E87 E88 3ER E90-E93 OEM 11787587130 5WK96621K .

| Part Name         | Entire Nilson Control No. Control                                  |
|-------------------|--------------------------------------------------------------------|
| Part Name         | Engine Nitrogen Oxygen Nox Sensor                                  |
| OEM               | 11787587130 5WK96621K                                              |
| Car Model         | For BMW E82 E81 E87 E88 3ER E90-E93                                |
| Quality           | High Level                                                         |
| Warranty          | 6 months                                                           |
| MOQ               | 10 pcs                                                             |
| Brand Name        | xutlin                                                             |
|                   | By DHL/FEDEX/UPS,By Air,By Sea                                     |
| Payment Way       | T/T, Paypal,Western Union                                          |
| Packing           | Neutral Packing or As Customers' Request                           |
| II JAIIWARW I IMA | Within 3 days for small quantity,10 days60 days for large quantity |