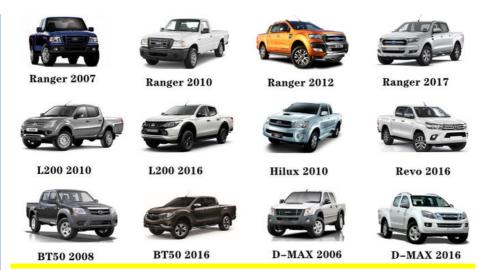

| High Level                                                         |
| Warranty          | 6 months                                                           |
| MOQ               | 10 pcs                                                             |
| Brand Name        | xutlin                                                             |
|                   | By DHL/FEDEX/UPS,By Air,By Sea                                     |
| Payment Way       | T/T, Paypal,Western Union                                          |
| Packing           | Neutral Packing or As Customers' Request                           |
| II JAIIWARW I IMA | Within 3 days for small quantity,10 days60 days for large quantity |

# **Product Pictures:**







Payment &Shipment:



# **Product Range:**



Car Model:



# xutlin Market:



### FAQ:

Q1. What is your terms of packing?

A: Generally, we pack our goods in neutral white boxes and brown cartons. If you have legally registered patent, we can pack the goods as your requirement.

Q2. What is your terms of payment?

A: T/T 30% as deposit, and 70% before delivery. We'll show you the photos of the products and packages before you pay the balance.

Q3. What is your terms of delivery?

A: EXW, FOB, CFR, CIF, DDU.

Q4. How about your delivery time?

A: Generally, I will send goods within 3 days if I have stocks after receiving your advance payment. The specific delivery time depends

on the items and the quantity of your order.

Q5. Can you produce according to the samples?

A: Yes, we can produce by your samples or technical drawings. We can build t