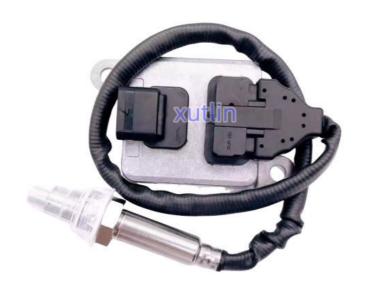

## Auto Engine Spare Parts Engine Nitrogen Oxide Sensor Nox Sensor For **Cummins OEM 5WK96675A 2894940**

## **Detailed Description:**

Auto Engine Spare Parts Engine Nitrogen Oxide Sensor Nox Sensor For Cummins OEM 5WK96675A 2894940

| Part Name        | Engine Nitrogen Oxygen Nox Sensor                                  |
|------------------|--------------------------------------------------------------------|
| OEM              | 5WK96675A 2894940                                                  |
| Car Model        | For Cummins                                                        |
| Quality          | High Level                                                         |
| Warranty         | 6 months                                                           |
| MOQ              | 10 pcs                                                             |
|                  | xutlin                                                             |
|                  | By DHL/FEDEX/UPS,By Air,By Sea                                     |
|                  | T/T, Paypal,Western Union                                          |
| Packing          | Neutral Packing or As Customers' Request                           |
| IIIDIIWARW I IMA | Within 3 days for small quantity,10 days60 days for large quantity |