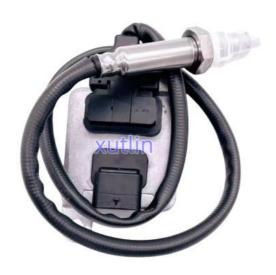

## Auto Engine Spare Parts Engine Nitrogen Oxide Sensor Nox Sensor For **Cummins OEM 5WK96675A 2894940**

## **Detailed Description:**

Auto Engine Spare Parts Engine Nitrogen Oxide Sensor Nox Sensor For Cummins OEM 5WK96675A 2894940

| Part Name        | Engine Nitrogen Oxygen Nox Sensor                                  |
|------------------|--------------------------------------------------------------------|
| OEM              | 5WK96675A 2894940                                                  |
| Car Model        | For Cummins                                                        |
| Quality          | High Level                                                         |
| Warranty         | 6 months                                                           |
| MOQ              | 10 pcs                                                             |
|                  | xutlin                                                             |
|                  | By DHL/FEDEX/UPS,By Air,By Sea                                     |
|                  | T/T, Paypal,Western Union                                          |
| Packing          | Neutral Packing or As Customers' Request                           |
| IIIDIIWARW I IMA | Within 3 days for small quantity,10 days60 days for large quantity |