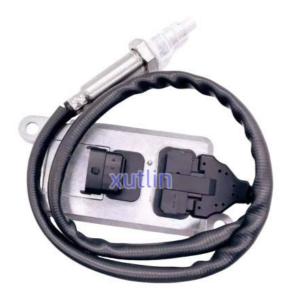

## Auto Engine Spare Parts Engine Nitrogen Oxide Sensor Nox Sensor For **Cummins OEM 5WK96675A 2894940**

## **Detailed Description:**

Auto Engine Spare Parts Engine Nitrogen Oxide Sensor Nox Sensor For Cummins OEM 5WK96675A 2894940

| Part Name        | Engine Nitrogen Oxygen Nox Sensor                                  |
|------------------|--------------------------------------------------------------------|
| OEM              | 5WK96675A 2894940                                                  |
| Car Model        | For Cummins                                                        |
| Quality          | High Level                                                         |
| Warranty         | 6 months                                                           |
| MOQ              | 10 pcs                                                             |
|                  | xutlin                                                             |
|                  | By DHL/FEDEX/UPS,By Air,By Sea                                     |
|                  | T/T, Paypal,Western Union                                          |
| Packing          | Neutral Packing or As Customers' Request                           |
| IIIDIIWARW I IMA | Within 3 days for small quantity,10 days60 days for large quantity |