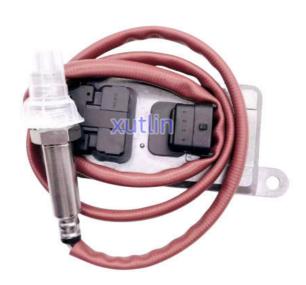

## Auto Engine Spare Parts Engine Nitrogen Oxide Sensor Nox Sensor For **Cummins OEM 5WK96675A 2894940**

## **Detailed Description:**

Auto Engine Spare Parts Engine Nitrogen Oxide Sensor Nox Sensor For Cummins OEM 5WK96675A 2894940

| Part Name        | Engine Nitrogen Oxygen Nox Sensor                                  |
|------------------|--------------------------------------------------------------------|
| OEM              | 5WK96675A 2894940                                                  |
| Car Model        | For Cummins                                                        |
| Quality          | High Level                                                         |
| Warranty         | 6 months                                                           |
| MOQ              | 10 pcs                                                             |
|                  | xutlin                                                             |
|                  | By DHL/FEDEX/UPS,By Air,By Sea                                     |
|                  | T/T, Paypal,Western Union                                          |
| Packing          | Neutral Packing or As Customers' Request                           |
| IIIDIIWARW I IMA | Within 3 days for small quantity,10 days60 days for large quantity |