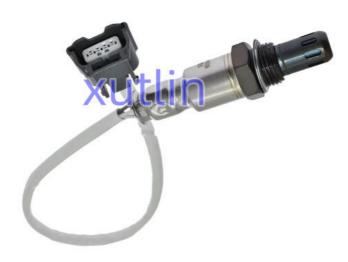

6L Infiniti M35h Q70 3.5L                  |
| Quality           | High Level                                                         |
| Warranty          | 6 months                                                           |
| MOQ               | 10 pcs                                                             |
|                   | xutlin                                                             |
|                   | By DHL/FEDEX/UPS,By Air,By Sea                                     |
| Payment Way       | T/T, Paypal,Western Union                                          |
|                   | Neutral Packing or As Customers' Request                           |
| II JAIIVARV I IMA | Within 3 days for small quantity,10 days60 days for large quantity |

## **Product Pictures:**



## Payment &Shipment:



## **Product Range:**



Car Model:



## xutlin Market:



#### FAQ:

Q1. What is your terms of packing?

A: Generally, we pack our goods in neutral white boxes and brown cartons. If you have legally registered patent, we can pack the goods as your requirement.

Q2. What is your terms of payment?

A: T/T 30% as deposit, and 70% before delivery. We'll show you the photos of the products and packages before you pay the balance.

Q3. What is your terms of delivery?

A: EXW, FOB, CFR, CIF, DDU.

Q4. How about your delivery time?

A: Generally, I will send goods within 3 days if I have stocks after receiving your advance payment. The specific delivery time depends

on the items and the quantity of your order.

Q5. Can you produce according to the samples?

A: Yes, we