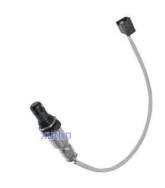

Oxygen Sensor For Nissan Versa Note 1.6L Infiniti M35h Q70 3.5L OEM 226A0-1KT0A.226A01KT0A

#### **Basic Information**

Place of Origin: Guangdong, China

Brand Name: xutlinCertification: ISO9001

• Model Number: 226A0-1KT0A. 226A01KT0A

Minimum Order Quantity: 10 pcsPrice: Negotiable

Packaging Details: Neutral Packing or as customers' request

• Delivery Time: within 7 days

Payment Terms: T/T, Western Union, Paypal

• Supply Ability: 1000 sets /month



### **Product Specification**

Car Model: For Nissan Versa Note 1.6L Infiniti M35h

Q70 3.5L

• Size: Standard/Customized

• Warranty: 6 Months

• Type: Engine Oxygen Sensor

Description: Brand NewMOQ: 1 Pieces

Packaging: Carton/Pallet/Customized

• Part Type: Spare Parts

• Payment Term: T/T/L/C/Western Union/Paypal

• Weight: Light



#### More Images



## **Detailed Description:**

Auto Engine Senso Engine Rear Oxygen Sensor For Nissan Versa Note 1.6L Infiniti M35h Q70 3.5L OEM 226A0-1KT0A.226A01KT0A

| David Maria       |                                                                    |
|-------------------|--------------------------------------------------------------------|
| Part Name         | Engine Oxygen Sensor                                               |
| OEM               | 226A0-1KT0A.226A01KT0A                                             |
| Car Model         | FOr Nissan Versa Note 1.6L Infiniti M35h Q70 3.5L                  |
| Quality           | High Level                                                         |
| Warranty          | 6 months