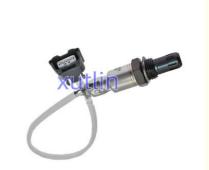

# Auto Engine Senso Engine Rear Oxygen Sensor For Nissan Versa Note 1.6L Infiniti M35h Q70 3.5L OEM 226A0-1KT0A.226A01KT0A

#### **Basic Information**

Place of Origin: Guangdong, China

Brand Name: xutlinCertification: ISO9001

• Model Number: 226A0-1KT0A. 226A01KT0A

Minimum Order Quantity: 10 pcsPrice: Negotiable

Packaging Details: Neutral Packing or as customers' request

• Delivery Time: within 7 days

Payment Terms: T/T, Western Union, Paypal

• Supply Ability: 1000 sets /month



### **Product Specification**

Car Model: For Nissan Versa Note 1.6L Infiniti M35h

Q70 3.5L

• Size: Standard/Customized

• Warranty: 6 Months

• Type: Engine Oxygen Sensor

Description: Brand NewMOQ: 1 Pieces

Packaging: Carton/Pallet/Customized

• Part Type: Spare Parts

• Payment Term: T/T/L/C/Western Union/Paypal

• Weight: Light



#### More Images



## **Detailed Description:**

Auto Engine Senso Engine Rear Oxygen Sensor For Nissan Versa Note 1.6L Infiniti M35h Q70 3.5L OEM 226A0-1KT0A.226A01KT0A

| David Maria       |                                                                    |
|-------------------|--------------------------------------------------------------------|
| Part Name         | Engine Oxygen Sensor                                               |
| OEM