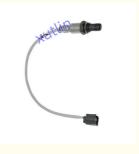

issan Versa Note 1.6L Infiniti M35h Q70 3.5L OEM 226A0-1KT0A.226A01KT0A

#### **Basic Information**

Place of Origin: Guangdong, China

Brand Name: xutlinCertification: ISO9001

• Model Number: 226A0-1KT0A. 226A01KT0A

Minimum Order Quantity: 10 pcsPrice: Negotiable

Packaging Details: Neutral Packing or as customers' request

• Delivery Time: within 7 days

Payment Terms: T/T, Western Union, Paypal

• Supply Ability: 1000 sets /month



### **Product Specification**

Car Model: For Nissan Versa Note 1.6L Infiniti M35h

Q70 3.5L

• Size: Standard/Customized

• Warranty: 6 Months

• Type: Engine Oxygen Sensor

Description: Brand NewMOQ: 1 Pieces

Packaging: Carton/Pallet/Customized

• Part Type: Spare Parts

• Payment Term: T/T/L/C/Western Union/Paypal

• Weight: Light



#### More Images



## **Detailed Description:**

Auto Engine Senso Engine Rear Oxygen Sensor For Nissan Versa Note 1.6L Infiniti M35h Q70 3.5L OEM 226A0-1KT0A.226A01KT0A

| David Maria       |                                                                    |
|-------------------|--------------------------------------------------------------------|
| Part Name         | Engine Oxygen Sensor                                               |
| OEM               | 226A0-1KT0A.226A01KT0A                                             |
| Car Model         | FOr Nissan Versa Note 1.6L Infiniti M35h Q70 3.5L                  |
| Quality           | High Level                                                         |
| Warranty          | 6 months                                                           |
| MOQ