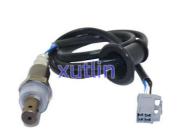

# Auto Engine Senso Engine Oxygen Sensor For Toyota Corolla Matrix 09-13 Pontiac 09-10 1.8L OEM 8946512840 89465-12840

# **Detailed Description:**

Auto Engine Senso Engine Oxygen Sensor For Toyota Corolla Matrix 2009-2013 Pontiac 2009-2010 1.8L OEM 8946512840 89465-12840

| Part Name        | Engine Oxygen Sensor                                       |
|------------------|------------------------------------------------------------|
| OEM              | 8946512840 89465-12840                                     |
| Car Model        | FOr Toyota Corolla Matrix 2009-2013 Pontiac 2009-2010 1.8L |
| •                | High Level                                                 |
| Warranty         | 6 months                                                   |
| MOQ              | 10 pcs                                                     |
|                  | xutlin                                                     |
|                  | By DHL/FEDEX/UPS,By Air,By Sea                             |
| Payment Way      | T/T, Paypal,Western Union                                  |
| Packing          | Neutral Packing or As Customers' Request                   |
| I JAIIVARV I IMA | Within 3 days for small quantity,10 days60 days for large  |
|                  | quantity                                                   |