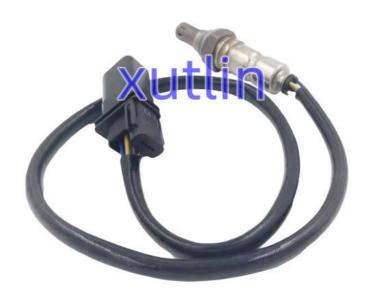

# Auto Engine Sensor Engine Oxygen Sensor For Hyundai Tucson Sportage OEM 234-5044 392102G380 39210-2G380 68195741AA

# **Detailed Description:**

Auto Engine Senso Engine Oxygen Sensor For Hyundai Tucson Sportage OEM 234-5044 392102G380 39210-2G380 68195741AA

| Part Name         | Engine Oxygen Sensor                                      |
|-------------------|-----------------------------------------------------------|
| OEM               | 234-5044 392102G380 39210-2G380 68195741AA                |
| Car Model         | For Hyundai Tucson Sportage                               |
| Quality           | High Level                                                |
| Warranty          | 6 months                                                  |
| MOQ               | 10 pcs                                                    |
|                   | xutlin                                                    |
|                   | By DHL/FEDEX/UPS,By Air,By Sea                            |
| Payment Way       | T/T, Paypal,Western Union                                 |
| Packing           | Neutral Packing or As Customers' Request                  |
| II IAIIWARW I IMA | Within 3 days for small quantity,10 days60 days for large |
|                   | quantity                                                  |