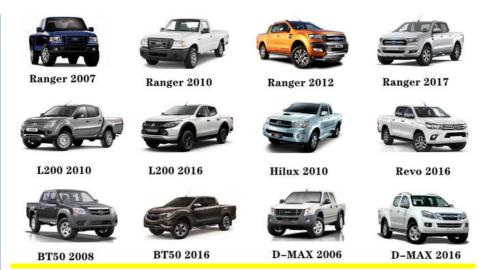

Level                                                |
| Warranty          | 6 months                                                  |
| MOQ               | 10 pcs                                                    |
|                   | xutlin                                                    |
|                   | By DHL/FEDEX/UPS,By Air,By Sea                            |
| Payment Way       | T/T, Paypal,Western Union                                 |
| Packing           | Neutral Packing or As Customers' Request                  |
| II IAIIWARW I IMA | Within 3 days for small quantity,10 days60 days for large |
|                   | quantity                                                  |

# **Product Pictures:**



# Payment & Shipment:



# **Product Range:**



Car Model:



# xutlin Market:



#### FAQ:

Q1. What is your terms of packing?

A: Generally, we pack our goods in neutral white boxes and brown cartons. If you have legally registered patent, we can pack the goods as your requirement.

Q2. What is your terms of payment?

A: T/T 30% as deposit, and 70% before delivery. We'll show you the photos of the products and packages before you pay the balance.

Q3. What is your terms of delivery?

A: EXW, FOB, CFR, CIF, DDU.

Q4. How about your delivery time?

A: Generally, I will send goods within 3 days if I have stocks after receiving your advance payment. The specific delivery time depends

on the items and the quantity of your order.

Q5. Can you produce according to the samples?

A: Yes, we can produce by your samples or technical drawings. We can build