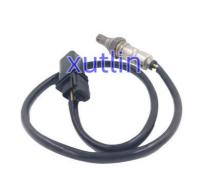

# Auto Engine Sensor Engine Oxygen Sensor For Hyundai Tucson Sportage OEM 234-5044 392102G380 39210-2G380 68195741AA

# **Detailed Description:**

Auto Engine Senso Engine Oxygen Sensor For Hyundai Tucson Sportage OEM 234-5044 392102G380 39210-2G380 68195741AA

| Part Name         | Engine Oxygen Sensor                                      |
|-------------------|-----------------------------------------------------------|
| OEM               | 234-5044 392102G380 39210-2G380 68195741AA                |
| Car Model         | For Hyundai Tucson Sportage                               |
| Quality           | High Level                                                |
| Warranty          | 6 months                                                  |
| MOQ               | 10 pcs                                                    |
|                   | xutlin                                                    |
|                   | By DHL/FEDEX/UPS,By Air,By Sea                            |
| Payment Way       | T/T, Paypal,Western Union                                 |
| Packing           | Neutral Packing or As Customers' Request                  |
| II IAIIWARW I IMA | Within 3 days for small quantity,10 days60 days for large |
|                   | quantity                                                  |