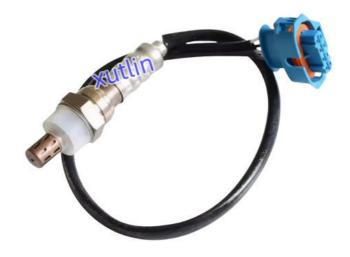

8L                        |
| Quality             | High Level                                                         |
| Warranty            | 6 months                                                           |
| MOQ                 | 10 pcs                                                             |
| Brand Name          | xutlin                                                             |
| <b>Shipping Way</b> | By DHL/FEDEX/UPS,By Air,By Sea                                     |
| Payment Way         | T/T, Paypal,Western Union                                          |
|                     | Neutral Packing or As Customers' Request                           |
| I JAIIVARV I IMA    | Within 3 days for small quantity,10 days60 days for large quantity |

### **Product Pictures:**



### Payment & Shipment:



# **Product Range:**



Car Model:



## xutlin Market:



### FAQ:

Q1. What is your terms of packing?

A: Generally, we pack our goods in neutral white boxes and brown cartons. If you have legally registered patent, we can pack the goods as your requirement.

Q2. What is your terms of payment?

A: T/T 30% as deposit, and 70% before delivery. We'll show you the photos of the products and packages before you pay the balance.

Q3. What is your terms of delivery?

A: EXW, FOB, CFR, CIF, DDU.

Q4. How about your delivery time?

A: Generally, I will send goods within 3 days if I have stocks after receiving your advance payment. The specific delivery time depends

on the items and the quantity of your order.

Q5. Can you produce according to the samples?

A: Yes, we