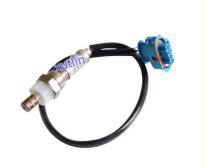

Our Product Introduction





### Engine Oxygen Sensor For Buick Excelle Chevrolet Cruze 1.6L 1.8L OEM 55566648 55566650 25343532 92099891 93280722 965079

### **Basic Information**

. Place of Origin: Guangdong, China

. Brand Name: xutlin · Certification: ISO9001

Model Number: 55566648 55566650 25343532 92099891

93280722 96507986

 Minimum Order Quantity: 10 pcs • Price: Negotiable

Packaging Details: Neutral Packing or as customers' request

Delivery Time: within 7 days

• Payment Terms: T/T, Western Union, Paypal

• Supply Ability: 1000 sets /month



### **Product Specification**

· Car Model: For Buick Excelle Chevrolet Cruze 1.6L 1.8L

· Size: Standard/Customized

• Warranty: 6 Months

• Type: Engine Oxygen Sensor

• Description: **Brand New** 1 Pieces • MOQ:

Carton/Pallet/Customized · Packaging:

• Part Type: Spare Parts

• Payment Term: T/T/L/C/Western Union/Paypal

• Weight: Light



### More Images



### **Product Description**

# **Detailed Description:**

Auto Engine Senso Engine Oxygen Sensor For Buick Excelle Chevrolet Cruze 1.6L 1.8L OEM 55566648 55566650 25343532 92099891 93280722 96507986

| Part Name           | Engine Oxygen Sensor                                               |
|---------------------|--------------------------------------------------------------------|
| OEM                 | 55566648 55566650 25343