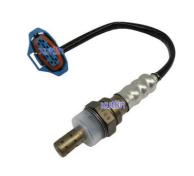

648 55566650 25343532 92099891 93280722 965079

### **Basic Information**

. Place of Origin: Guangdong, China

. Brand Name: xutlin · Certification: ISO9001

Model Number: 55566648 55566650 25343532 92099891

93280722 96507986

 Minimum Order Quantity: 10 pcs • Price: Negotiable

Packaging Details: Neutral Packing or as customers' request

Delivery Time: within 7 days

• Payment Terms: T/T, Western Union, Paypal

• Supply Ability: 1000 sets /month



### **Product Specification**

· Car Model: For Buick Excelle Chevrolet Cruze 1.6L 1.8L

· Size: Standard/Customized

• Warranty: 6 Months

• Type: Engine Oxygen Sensor

• Description: **Brand New** 1 Pieces • MOQ:

Carton/Pallet/Customized · Packaging:

• Part Type: Spare Parts

• Payment Term: T/T/L/C/Western Union/Paypal

• Weight: Light



### More Images



### **Product Description**

# **Detailed Description:**

Auto Engine Senso Engine Oxygen Sensor For Buick Excelle Chevrolet Cruze 1.6L 1.8L OEM 55566648 55566650 25343532 92099891 93280722 96507986

| Part Name           | Engine Oxygen Sensor                                               |
|---------------------|--------------------------------------------------------------------|
| OEM                 | 55566648 55566650 25343532 92099891 93280722 96507986              |
| Car Model           | FOI Buick Excelle Chevrolet Cruze 1.6L 1.8L                        |
| Quality             | High Level                                                         |
| Warranty            | 6 months                                                           |
| MOQ