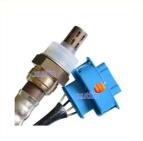

32 92099891 93280722 965079

### **Basic Information**

. Place of Origin: Guangdong, China

. Brand Name: xutlin · Certification: ISO9001

Model Number: 55566648 55566650 25343532 92099891

93280722 96507986

 Minimum Order Quantity: 10 pcs • Price: Negotiable

Packaging Details: Neutral Packing or as customers' request

Delivery Time: within 7 days

• Payment Terms: T/T, Western Union, Paypal

• Supply Ability: 1000 sets /month



### **Product Specification**

· Car Model: For Buick Excelle Chevrolet Cruze 1.6L 1.8L

· Size: Standard/Customized

• Warranty: 6 Months

• Type: Engine Oxygen Sensor

• Description: **Brand New** 1 Pieces • MOQ:

Carton/Pallet/Customized · Packaging:

• Part Type: Spare Parts

• Payment Term: T/T/L/C/Western Union/Paypal

• Weight: Light



### More Images



### **Product Description**

# **Detailed Description:**

Auto Engine Senso Engine Oxygen Sensor For Buick Excelle Chevrolet Cruze 1.6L 1.8L OEM 55566648 55566650 25343532 92099891 93280722 96507986

| Part Name           | Engine Oxygen Sensor                                               |
|---------------------|--------------------------------------------------------------------|
| OEM                 | 55566648 55566650 25343532 92099891 93280722 96507986              |
| Car Model           | FOI Buick Excelle Chevrolet Cruze 1.6L 1.8L                        |
| Quality             | High Level                                                         |
| Warranty            | 6 months                                                           |
| MOQ                 | 10 pcs