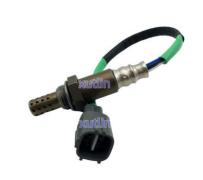

## **Detailed Description:**

Auto Engine Senso Engine Oxygen Sensor 02For Toyota Rush J200E J210E 2008-2009 OEM 89465-B4030 89465B4030 234-4140

| Part Name                              | Engine Oxygen Sensor                                      |
|----------------------------------------|-----------------------------------------------------------|
| OEM                                    | 89465-B4030 89465B4030 234-4140                           |
| Car Model                              | For Toyota Rush J200E J210E 2008-2009                     |
| Quality                                | High Level                                                |
| Warranty                               | 6 months                                                  |
| MOQ                                    | 10 pcs                                                    |
| Brand Name                             | xutlin                                                    |
|                                        | By DHL/FEDEX/UPS,By Air,By Sea                            |
| Payment Way                            | T/T, Paypal,Western Union                                 |
| Packing                                | Neutral Packing or As Customers' Request                  |
| IIIIIIIIIIIIIIIIIIIIIIIIIIIIIIIIIIIIII | Within 3 days for small quantity,10 days60 days for large |
|                                        | quantity                                                  |

## **Product Pictures:**