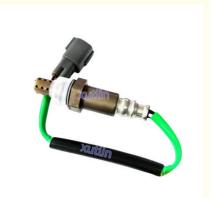

## **Detailed Description:**

Auto Engine Senso Engine Oxygen Sensor 02For Toyota Rush J200E J210E 2008-2009 OEM 89465-B4030 89465B4030 234-4140

| Part Name                              | Engine Oxygen Sensor                                      |
|----------------------------------------|-----------------------------------------------------------|
| OEM                                    | 89465-B4030 89465B4030 234-4140                           |
| Car Model                              | For Toyota Rush J200E J210E 2008-2009                     |
| Quality                                | High Level                                                |
| Warranty                               | 6 months                                                  |
| MOQ                                    | 10 pcs                                                    |
| Brand Name                             | xutlin                                                    |
|                                        | By DHL/FEDEX/UPS,By Air,By Sea                            |
| Payment Way                            | T/T, Paypal,Western Union                                 |
| Packing                                | Neutral Packing or As Customers' Request                  |
| IIIIIIIIIIIIIIIIIIIIIIIIIIIIIIIIIIIIII | Within 3 days for small quantity,10 days60 days for large |
|                                        | quantity                                                  |

## **Product Pictures:**