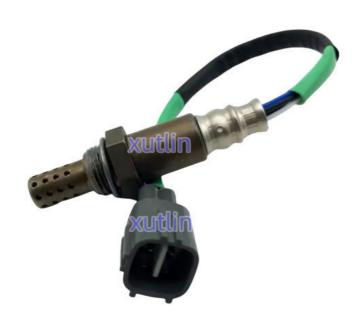

## **Detailed Description:**

Auto Engine Senso Engine Oxygen Sensor 02For Toyota Rush J200E J210E 2008-2009 OEM 89465-B4030 89465B4030 234-4140

| Part Name                              | Engine Oxygen Sensor                                      |
|----------------------------------------|-----------------------------------------------------------|
| OEM                                    | 89465-B4030 89465B4030 234-4140                           |
| Car Model                              | For Toyota Rush J200E J210E 2008-2009                     |
| Quality                                | High Level                                                |
| Warranty                               | 6 months                                                  |
| MOQ                                    | 10 pcs                                                    |
| Brand Name                             | xutlin                                                    |
|                                        | By DHL/FEDEX/UPS,By Air,By Sea                            |
| Payment Way                            | T/T, Paypal,Western Union                                 |
| Packing                                | Neutral Packing or As Customers' Request                  |
| IIIIIIIIIIIIIIIIIIIIIIIIIIIIIIIIIIIIII | Within 3 days for small quantity,10 days60 days for large |
|                                        | quantity                                                  |

## **Product Pictures:**