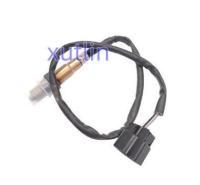

# Auto Engine Sensor Engine Oxygen O2 Sensor For Hyundai i10 i30 Kia Cee'D SW Carens OEM 3921004020 39210-04020

## **Detailed Description:**

Auto Engine Senso Engine Oxygen O2 Sensor For Hyundai i10 i30 Kia Cee'D SW Carens OEM 3921004020 39210-04020

| Part Name         | Engine Oxygen Sensor                                      |
|-------------------|-----------------------------------------------------------|
| OEM               | 3921004020 39210-04020                                    |
| Car Model         | For Hyundai i10 i30 Kia Cee'D SW Carens                   |
| Quality           | High Level                                                |
| Warranty          | 6 months                                                  |
| MOQ               | 10 pcs                                                    |
| Brand Name        | xutlin                                                    |
|                   | By DHL/FEDEX/UPS,By Air,By Sea                            |
| Payment Way       | T/T, Paypal,Western Union                                 |
| Packing           | Neutral Packing or As Customers' Request                  |
| II IAIIWARW I IMA | Within 3 days for small quantity,10 days60 days for large |
|                   | quantity                                                  |