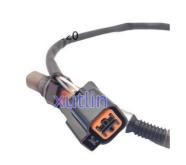

# Auto Engine Sensor Engine Oxygen O2 Sensor For Hyundai i10 i30 Kia Cee'D SW Carens OEM 3921004020 39210-04020

## **Detailed Description:**

Auto Engine Senso Engine Oxygen O2 Sensor For Hyundai i10 i30 Kia Cee'D SW Carens OEM 3921004020 39210-04020

| Part Name         | Engine Oxygen Sensor                                      |
|-------------------|-----------------------------------------------------------|
| OEM               | 3921004020 39210-04020                                    |
| Car Model         | For Hyundai i10 i30 Kia Cee'D SW Carens                   |
| Quality           | High Level                                                |
| Warranty          | 6 months                                                  |
| MOQ               | 10 pcs                                                    |
| Brand Name        | xutlin                                                    |
|                   | By DHL/FEDEX/UPS,By Air,By Sea                            |
| Payment Way       | T/T, Paypal,Western Union                                 |
| Packing           | Neutral Packing or As Customers' Request                  |
| II IAIIWARW I IMA | Within 3 days for small quantity,10 days60 days for large |
|                   | quantity                                                  |