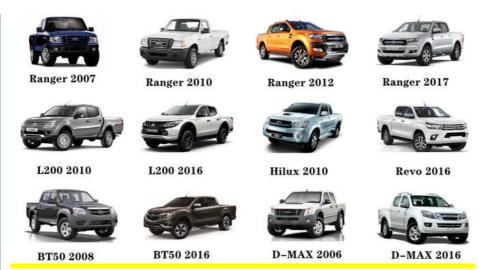

vel                                                |
| Warranty          | 6 months                                                  |
| MOQ               | 10 pcs                                                    |
| Brand Name        | xutlin                                                    |
|                   | By DHL/FEDEX/UPS,By Air,By Sea                            |
| Payment Way       | T/T, Paypal,Western Union                                 |
| Packing           | Neutral Packing or As Customers' Request                  |
| II IAIIWARW I IMA | Within 3 days for small quantity,10 days60 days for large |
|                   | quantity                                                  |

## **Product Pictures:**



## Payment &Shipment:



## **Product Range:**



Car Model:



## xutlin Market:



#### FAQ:

Q1. What is your terms of packing?

A: Generally, we pack our goods in neutral white boxes and brown cartons. If you have legally registered patent, we can pack the goods as your requirement.

Q2. What is your terms of payment?

A: T/T 30% as deposit, and 70% before delivery. We'll show you the photos of the products and packages before you pay the balance.

Q3. What is your terms of delivery?

A: EXW, FOB, CFR, CIF, DDU.

Q4. How about your delivery time?

A: Generally, I will send goods within 3 days if I have stocks after receiving your advance payment. The specific delivery time depends

on the items and the quantity of your order.

Q5. Can you produce according to the samples?

A: Yes, we can produce by your samples or technical drawings. We can build