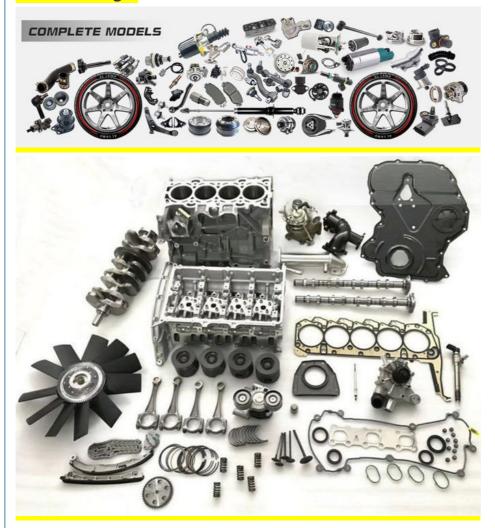

| High Level                                                |
| Warranty          | 6 months                                                  |
| MOQ               | 10 pcs                                                    |
| Brand Name        | xutlin                                                    |
|                   | By DHL/FEDEX/UPS,By Air,By Sea                            |
| Payment Way       | T/T, Paypal,Western Union                                 |
| Packing           | Neutral Packing or As Customers' Request                  |
| II IAIIWARW I IMA | Within 3 days for small quantity,10 days60 days for large |
|                   | quantity                                                  |

## **Product Pictures:**



## Payment &Shipment:



## **Product Range:**



Car Model:



## xutlin Market:



#### FAQ:

Q1. What is your terms of packing?

A: Generally, we pack our goods in neutral white boxes and brown cartons. If you have legally registered patent, we can pack the goods as your requirement.

Q2. What is your terms of payment?

A: T/T 30% as deposit, and 70% before delivery. We'll show you the photos of the products and packages before you pay the balance.

Q3. What is your terms of delivery?

A: EXW, FOB, CFR, CIF, DDU.

Q4. How about your delivery time?

A: Generally, I will send goods within 3 days if I have stocks after receiving your advance payment. The specific delivery time depends

on the items and the quantity of your order.

Q5. Can you produce according to the samples?

A: Yes, we can produce by your samples or technical drawings