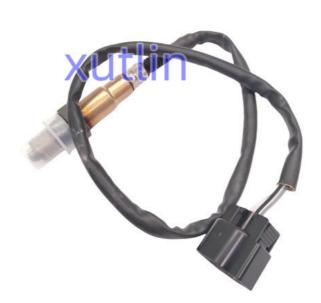

# Auto Engine Sensor Engine Oxygen O2 Sensor For Hyundai i10 i30 Kia Cee'D SW Carens OEM 3921004020 39210-04020

## **Detailed Description:**

Auto Engine Senso Engine Oxygen O2 Sensor For Hyundai i10 i30 Kia Cee'D SW Carens OEM 3921004020 39210-04020

| Part Name         | Engine Oxygen Sensor                                      |
|-------------------|-----------------------------------------------------------|
| OEM               | 3921004020 39210-04020                                    |
| Car Model         | For Hyundai i10 i30 Kia Cee'D SW Carens                   |
| Quality           | High Level                                                |
| Warranty          | 6 months                                                  |
| MOQ               | 10 pcs                                                    |
| Brand Name        | xutlin                                                    |
|                   | By DHL/FEDEX/UPS,By Air,By Sea                            |
| Payment Way       | T/T, Paypal,Western Union                                 |
| Packing           | Neutral Packing or As Customers' Request                  |
| II IAIIWARW I IMA | Within 3 days for small quantity,10 days60 days for large |
|                   | quantity                                                  |