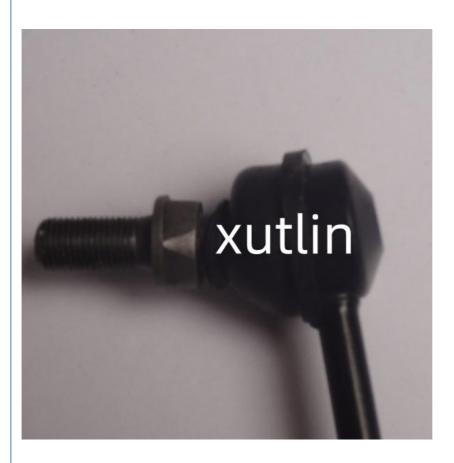

## Spare Parts Engine Fuel Filter For NISSAN Oem 04618-JN00A

### Detailed Description:

Spare Parts Engine Fuel Filter For NISSAN OEM 04618-JN00A

| Part Name       | Fuel Filter                                                        |
|-----------------|--------------------------------------------------------------------|
| OEM             | 04618-JN00A                                                        |
| Car Model       | For NISSAN                                                         |
|                 | High Level                                                         |
| Warranty        | 6 months                                                           |
| MOQ             | 10 pcs                                                             |
| Brand Name      | xutlin                                                             |
| Shipping Way    | By DHL/FEDEX/UPS,By Air,By Sea                                     |
| Payment Way     | T/T, Paypal,Western Union                                          |
|                 | Neutral Packing or As Customers' Request                           |
| IIIDIIWARW IIMA | Within 3 days for small quantity,10 days60 days for large quantity |