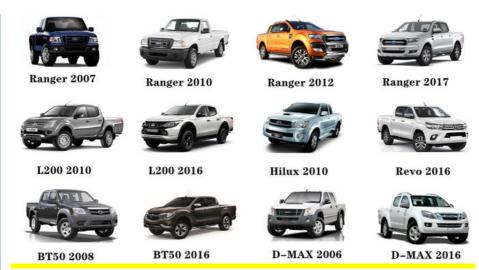

|
| Warranty            | 6 months                                                                  |
| MOQ                 | 10 pcs                                                                    |
| Brand Name          | xutlin                                                                    |
| <b>Shipping Way</b> | By DHL/FEDEX/UPS,By Air,By Sea                                            |
| Payment Way         | T/T, Paypal,Western Union                                                 |
| _                   | Neutral Packing or As Customers' Request                                  |
| II JAIIVARV I IMA   | Within 3 days for small quantity,10 days60 days for large quantity        |

## **Product Pictures:**



## Payment &Shipment:



# **Product Range:**



Car Model:



## xutlin Market:



#### FAQ:

Q1. What is your terms of packing?

A: Generally, we pack our goods in neutral white boxes and brown cartons. If you have legally registered patent, we can pack the goods as your requirement.

Q2. What is your terms of payment?

A: T/T 30% as deposit, and 70% before delivery. We'll show you the photos of the products and packages before you pay the balance.

Q3. What is your terms of delivery?

A: EXW, FOB, CFR, CIF, DDU.

Q4. How about your delivery time?

A: Generally, I will send goods within 3 days if I have stocks after receiving your advance payment. The specific delivery time depends

on the items and the quantity of your order.

Q5. Can you produce according to the samples?

A: Yes, we can produce by your samples or technical drawings. We can build