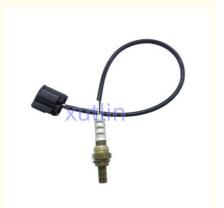

## **Detailed Description:**

Auto Engine Senso Engine Oxygen Sensor 02 For MAZDA 3 BK 1.4L 1.6L OEM Z601-18-861 Z602-18-861 Z60118861 Z60218861 Z601-18-861A Z601-18-861B

| Part Name           | Engine Oxygen Sensor                                                      |
|---------------------|---------------------------------------------------------------------------|
| OEM                 | Z601-18-861 Z602-18-861 Z60118861 Z60218861 Z601-18-861A Z601-18-<br>861B |
| Car Model           | For MAZDA 3 BK 1.4L 1.6L                                                  |
| Quality             | High Level                                                                |
| Warranty            | 6 months                                                                  |
| MOQ                 | 10 pcs                                                                    |
| Brand Name          | xutlin                                                                    |
| <b>Shipping Way</b> | By DHL/FEDEX/UPS,By Air,By Sea                                            |
| Payment Way         | T/T, Paypal,Western Union                                                 |
| _                   | Neutral Packing or As Customers' Request                                  |
| II JAIIVARV I IMA   | Within 3 days for small quantity,10 days60 days for large quantity        |