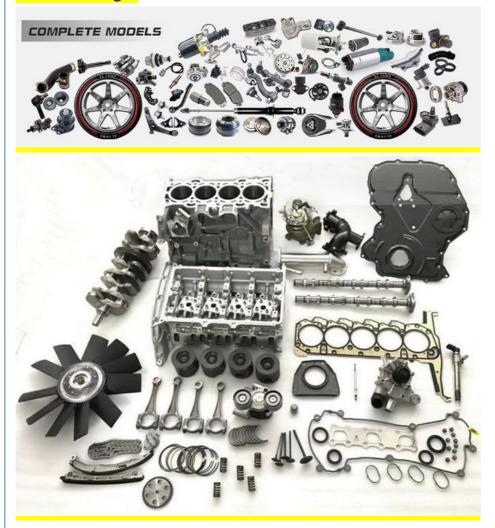

|
| Warranty            | 6 months                                                                  |
| MOQ                 | 10 pcs                                                                    |
| Brand Name          | xutlin                                                                    |
| <b>Shipping Way</b> | By DHL/FEDEX/UPS,By Air,By Sea                                            |
| Payment Way         | T/T, Paypal,Western Union                                                 |
| _                   | Neutral Packing or As Customers' Request                                  |
| II JAIIVARV I IMA   | Within 3 days for small quantity,10 days60 days for large quantity        |

## **Product Pictures:**



## Payment &Shipment:



# **Product Range:**



Car Model:



## xutlin Market:



#### FAQ:

Q1. What is your terms of packing?

A: Generally, we pack our goods in neutral white boxes and brown cartons. If you have legally registered patent, we can pack the goods as your requirement.

Q2. What is your terms of payment?

A: T/T 30% as deposit, and 70% before delivery. We'll show you the photos of the products and packages before you pay the balance.

Q3. What is your terms of delivery?

A: EXW, FOB, CFR, CIF, DDU.

Q4. How about your delivery time?

A: Generally, I will send goods within 3 days if I have stocks after receiving your advance payment. The specific delivery time depends

on the items and the quantity of your order.

Q5. Can you produce according to the samples?

A: Yes, we can produce by your samples or technical drawings