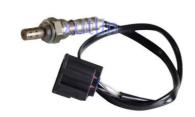

## **Detailed Description:**

Auto Engine Senso Engine Oxygen Sensor 02 For MAZDA 3 BK 1.4L 1.6L OEM Z601-18-861 Z602-18-861 Z60118861 Z60218861 Z601-18-861A Z601-18-861B

| Part Name           | Engine Oxygen Sensor                                                      |
|---------------------|---------------------------------------------------------------------------|
| OEM                 | Z601-18-861 Z602-18-861 Z60118861 Z60218861 Z601-18-861A Z601-18-<br>861B |
| Car Model           | For MAZDA 3 BK 1.4L 1.6L                                                  |
| Quality             | High Level                                                                |
| Warranty            | 6 months                                                                  |
| MOQ                 | 10 pcs                                                                    |
| Brand Name          | xutlin                                                                    |
| <b>Shipping Way</b> | By DHL/FEDEX/UPS,By Air,By Sea                                            |
| Payment Way         | T/T, Paypal,Western Union                                                 |
| _                   | Neutral Packing or As Customers' Request                                  |
| II JAIIVARV I IMA   | Within 3 days for small quantity,10 days60 days for large quantity        |