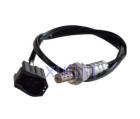

## **Detailed Description:**

Auto Engine Senso Engine Oxygen Sensor 02 For MAZDA 3 BK 1.4L 1.6L OEM Z601-18-861 Z602-18-861 Z60118861 Z60218861 Z601-18-861A Z601-18-861B

| Part Name           | Engine Oxygen Sensor                                                      |
|---------------------|---------------------------------------------------------------------------|
| OEM                 | Z601-18-861 Z602-18-861 Z60118861 Z60218861 Z601-18-861A Z601-18-<br>861B |
| Car Model           | For MAZDA 3 BK 1.4L 1.6L                                                  |
| Quality             | High Level                                                                |
| Warranty            | 6 months                                                                  |
| MOQ                 | 10 pcs                                                                    |
| Brand Name          | xutlin                                                                    |
| <b>Shipping Way</b> | By DHL/FEDEX/UPS,By Air,By Sea                                            |
| Payment Way         | T/T, Paypal,Western Union                                                 |
| _                   | Neutral Packing or As Customers' Request                                  |
| II JAIIVARV I IMA   | Within 3 days for small quantity,10 days60 days for large quantity        |