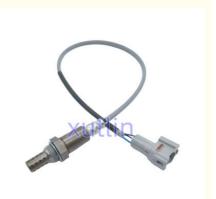

# Engine Oxygen Sensor 02 For Subaru Suzuki Wagon R Swift Liana OEM 149100-9380 18213-77JA0 1491009380 1821377JA0

## **Detailed Description:**

Auto Engine Senso Engine Oxygen Sensor 02 For Subaru Suzuki Wagon R Swift Liana OEM 149100-9380 18213-77JA0 1491009380 1821377JA0

| Part Name        | Engine Oxygen Sensor                                               |
|------------------|--------------------------------------------------------------------|
| OEM              | 149100-9380 18213-77JA0 1491009380 1821377JA0                      |
| Car Model        | For Subaru Suzuki Wagon R Swift Liana                              |
| Quality          | High Level                                                         |
| Warranty         | 6 months                                                           |
| MOQ              | 10 pcs                                                             |
| Brand Name       | xutlin                                                             |
| Shipping Way     | By DHL/FEDEX/UPS,By Air,By Sea                                     |
| Payment Way      | T/T, Paypal,Western Union                                          |
| Packing          | Neutral Packing or As Customers' Request                           |
| I JAIIVARV I IMA | Within 3 days for small quantity,10 days60 days for large quantity |

## **Product Pictures:**