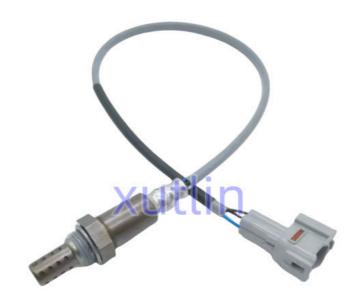

# Engine Oxygen Sensor 02 For Subaru Suzuki Wagon R Swift Liana OEM 149100-9380 18213-77JA0 1491009380 1821377JA0

## **Detailed Description:**

Auto Engine Senso Engine Oxygen Sensor 02 For Subaru Suzuki Wagon R Swift Liana OEM 149100-9380 18213-77JA0 1491009380 1821377JA0

| Part Name        | Engine Oxygen Sensor                                               |
|------------------|--------------------------------------------------------------------|
| OEM              | 149100-9380 18213-77JA0 1491009380 1821377JA0                      |
| Car Model        | For Subaru Suzuki Wagon R Swift Liana                              |
| Quality          | High Level                                                         |
| Warranty         | 6 months                                                           |
| MOQ              | 10 pcs                                                             |
| Brand Name       | xutlin                                                             |
| Shipping Way     | By DHL/FEDEX/UPS,By Air,By Sea                                     |
| Payment Way      | T/T, Paypal,Western Union                                          |
| Packing          | Neutral Packing or As Customers' Request                           |
| I JAIIVARV I IMA | Within 3 days for small quantity,10 days60 days for large quantity |

## **Product Pictures:**