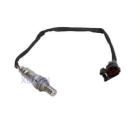

n R Swift Liana OEM 149100-9380 18213-77JA0 1491009380 1821377JA0

#### **Basic Information**

Place of Origin: Guangdong, China

Brand Name: xutlinCertification: ISO9001

• Model Number: 149100-9380 18213-77JA0 1491009380

1821377JA0

Minimum Order Quantity: 10 pcsPrice: Negotiable

Packaging Details: Neutral Packing or as customers' request

Delivery Time: within 7 days

Payment Terms: T/T, Western Union, Paypal

• Supply Ability: 1000 sets /month



## **Product Specification**

Car Model: For Subaru Suzuki Wagon R Swift Liana

• Size: Standard/Customized

• Warranty: 6 Months

• Type: Engine Oxygen Sensor

Description: Brand NewMOQ: 1 Pieces

Packaging: Carton/Pallet/Customized

• Part Type: Spare Parts

• Payment Term: T/T/L/C/Western Union/Paypal

• Weight: Light



### More Images



## **Product Description**

## **Detailed Description:**

Auto Engine Senso Engine Oxygen Sensor 02 For Subaru Suzuki Wagon R Swift Liana OEM 149100-9380 18213-77JA0 1491009380 1821377JA0

| Part Name        | Engine Oxygen Sensor                                               |
|------------------|--------------------------------------------------------------------|
| OEM              | 149100-9380 18213-77JA0 1491009380 1821377JA0                      |
| Car Model        | For Subaru Suzuki Wagon R Swift Liana                              |
| Quality          | High Level                                                         |
| Warranty         | 6 months                                                           |
| MOQ              | 10 pcs