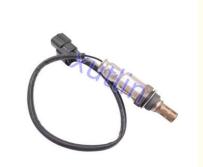

Our Product Introduction



# Auto Engine Senso Engine Oxygen Sensor For 2006-2015 Civic 1.8L 1.3L Acura ILX 2.0L OEM 36532-RNA-A01 36532RNAA01

#### **Basic Information**

Place of Origin: Guangdong, China

Brand Name: xutlinCertification: ISO9001

Model Number: 36532-RNA-A01 36532RNAA01

Minimum Order Quantity: 10 pcsPrice: Negotiable

Packaging Details: Neutral Packing or as customers' request

• Delivery Time: within 7 days

Payment Terms: T/T, Western Union, Paypal

• Supply Ability: 1000 sets /month



#### **Product Specification**

Car Model: For 2006-2015 Civic 1.8L 1.3L Acura ILX

2.0L

• Size: Standard/Customized

• Warranty: 6 Months

• Type: Engine Oxygen Sensor

Description: Brand NewMOQ: 1 Pieces

Packaging: Carton/Pallet/Customized

• Part Type: Spare Parts

• Payment Term: T/T/L/C/Western Union/Paypal

• Weight: Light



### More Images



### **Product Description**

## **Detailed Description:**

Auto Engine Senso Engine Oxygen Sensor For 2006-2015 Civic 1.8L 1.3L Acura ILX 2.0L OEM 36532-RNA-A01 36532RNAA01

| <b>B</b> • • • •  |                                                           |
|-------------------|-----------------------------------------------------------|
| Part Name         | Engine Oxygen Sensor                                      |
| OEM               | 3