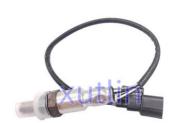

Engine Oxygen Sensor For 2006-2015 Civic 1.8L 1.3L Acura ILX 2.0L OEM 36532-RNA-A01 36532RNAA01

#### **Basic Information**

Place of Origin: Guangdong, China

Brand Name: xutlinCertification: ISO9001

Model Number: 36532-RNA-A01 36532RNAA01

Minimum Order Quantity: 10 pcsPrice: Negotiable

Packaging Details: Neutral Packing or as customers' request

• Delivery Time: within 7 days

Payment Terms: T/T, Western Union, Paypal

• Supply Ability: 1000 sets /month



#### **Product Specification**

Car Model: For 2006-2015 Civic 1.8L 1.3L Acura ILX

2.0L

• Size: Standard/Customized

• Warranty: 6 Months

• Type: Engine Oxygen Sensor

Description: Brand NewMOQ: 1 Pieces

Packaging: Carton/Pallet/Customized

• Part Type: Spare Parts

• Payment Term: T/T/L/C/Western Union/Paypal

• Weight: Light



### More Images



### **Product Description**

## **Detailed Description:**

Auto Engine Senso Engine Oxygen Sensor For 2006-2015 Civic 1.8L 1.3L Acura ILX 2.0L OEM 36532-RNA-A01 36532RNAA01

| <b>B</b> • • • •  |                                                           |
|-------------------|-----------------------------------------------------------|
| Part Name         | Engine Oxygen Sensor                                      |
| OEM               | 36532-RNA-A01 36532RNAA01                                 |
| Car Model         | For 2006-2015 Civic 1.8L 1.3L Acura ILX 2.0L              |
| Quality           | High Level                                                |
| Warranty          | 6 months                                                  |
| MOQ               | 10 pcs