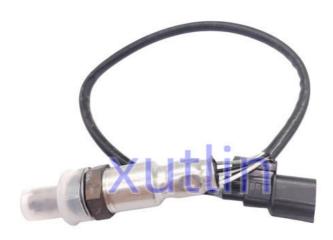

1.3L Acura ILX 2.0L              |
| Quality           | High Level                                                |
| Warranty          | 6 months                                                  |
| MOQ               | 10 pcs                                                    |
| 1                 | xutlin                                                    |
|                   | By DHL/FEDEX/UPS,By Air,By Sea                            |
| Payment Way       | T/T, Paypal,Western Union                                 |
|                   | Neutral Packing or As Customers' Request                  |
| II IAIIWARW I IMA | Within 3 days for small quantity,10 days60 days for large |
|                   | quantity                                                  |

## **Product Pictures:**



## Payment &Shipment:



## **Product Range:**



Car Model:



### xutlin Market:



#### FAQ:

Q1. What is your terms of packing?

A: Generally, we pack our goods in neutral white boxes and brown cartons. If you have legally registered patent, we can pack the goods as your requirement.

Q2. What is your terms of payment?

A: T/T 30% as deposit, and 70% before delivery. We'll show you the photos of the products and packages before you pay the balance.

Q3. What is your terms of delivery?

A: EXW, FOB, CFR, CIF, DDU.

Q4. How about your delivery time?

A: Generally, I will send goods within 3 days if I have stocks after receiving your advance payment. The specific delivery time depends

on the items and the quantity of your order.

Q5. Can you produce according to the samples?

A: Yes, w