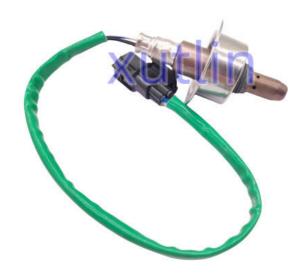

### **Detailed Description:**

Auto Engine Senso Engine Oxygen sensors For Honda Accord 2.4L 2008-2012 Acura 2009-2014 OEM 36531-R40-A01 36531R40A01

| Davi Marra    |                                                           |
|---------------|-----------------------------------------------------------|
| Part Name     | Engine Oxygen Sensor                                      |
| OEM           | 36531-R40-A01 36531R40A01                                 |
| Car Model     | For Honda Accord 2.4L 2008-2012 Acura 2009-2014           |
| Quality       | High Level                                                |
| Warranty      | 6 months                                                  |
| MOQ           | 10 pcs                                                    |
|               | xutlin                                                    |
|               | By DHL/FEDEX/UPS,By Air,By Sea                            |
| Payment Way   | T/T, Paypal,Western Union                                 |
|               | Neutral Packing or As Customers' Request                  |
| Delivery Time | Within 3 days for small quantity,10 days60 days for large |
|               | quantity                                                  |

# **Product Pictures:**