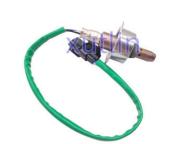

### **Detailed Description:**

Auto Engine Senso Engine Oxygen sensors For Honda Accord 2.4L 2008-2012 Acura 2009-2014 OEM 36531-R40-A01 36531R40A01

| Davi Marra    |                                                           |
|---------------|-----------------------------------------------------------|
| Part Name     | Engine Oxygen Sensor                                      |
| OEM           | 36531-R40-A01 36531R40A01                                 |
| Car Model     | For Honda Accord 2.4L 2008-2012 Acura 2009-2014           |
| Quality       | High Level                                                |
| Warranty      | 6 months                                                  |
| MOQ           | 10 pcs                                                    |
|               | xutlin                                                    |
|               | By DHL/FEDEX/UPS,By Air,By Sea                            |
| Payment Way   | T/T, Paypal,Western Union                                 |
|               | Neutral Packing or As Customers' Request                  |
| Delivery Time | Within 3 days for small quantity,10 days60 days for large |
|               | quantity                                                  |

# **Product Pictures:**