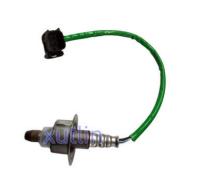

### **Detailed Description:**

Auto Engine Senso Engine Oxygen sensors For Honda Accord 2.4L 2008-2012 Acura 2009-2014 OEM 36531-R40-A01 36531R40A01

| Davi Marra    |                                                           |
|---------------|-----------------------------------------------------------|
| Part Name     | Engine Oxygen Sensor                                      |
| OEM           | 36531-R40-A01 36531R40A01                                 |
| Car Model     | For Honda Accord 2.4L 2008-2012 Acura 2009-2014           |
| Quality       | High Level                                                |
| Warranty      | 6 months                                                  |
| MOQ           | 10 pcs                                                    |
|               | xutlin                                                    |
|               | By DHL/FEDEX/UPS,By Air,By Sea                            |
| Payment Way   | T/T, Paypal,Western Union                                 |
|               | Neutral Packing or As Customers' Request                  |
| Delivery Time | Within 3 days for small quantity,10 days60 days for large |
|               | quantity                                                  |

# **Product Pictures:**