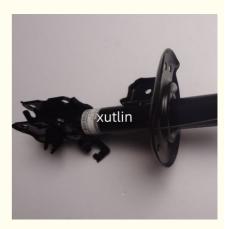

# Spare Parts Engine Fuel Filter For NISSAN Oem D4302-30A1A

## **Detailed Description:**

| Spare Parts Engine Fuel Filter For NISSAN OEM D4302-30A1A |                                                           |
|-----------------------------------------------------------|-----------------------------------------------------------|
| Part Name                                                 | Fuel Filter                                               |
| ОЕМ                                                       | 1D4302-30A1A                                              |
| Car Model                                                 | For NISSAN                                                |
| Quality                                                   | High Level                                                |
| Warranty                                                  | 6 months                                                  |
| MOQ                                                       | 10 pcs                                                    |
|                                                           | xutlin                                                    |
|                                                           | By DHL/FEDEX/UPS,By Air,By Sea                            |
|                                                           | T/T, Paypal,Western Union                                 |
|                                                           | Neutral Packing or As Customers' Request                  |
| Delivery Time                                             | Within 3 days for small quantity,10 days60 days for large |
|                                                           | quantity                                                  |