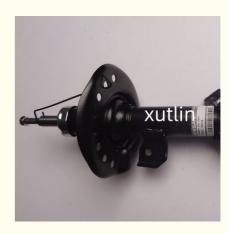

# Spare Parts Engine Fuel Filter For NISSAN Oem D4302-30A1A

## **Detailed Description:**

| Spare Parts Engine Fuel Filter For NISSAN OEM D4302-30A1A |                                                           |
|-----------------------------------------------------------|-----------------------------------------------------------|
| Part Name                                                 | Fuel Filter                                               |
| ОЕМ                                                       | 1D4302-30A1A                                              |
| Car Model                                                 | For NISSAN                                                |
| Quality                                                   | High Level                                                |
| Warranty                                                  | 6 months                                                  |
| MOQ                                                       | 10 pcs                                                    |
|                                                           | xutlin                                                    |
|                                                           | By DHL/FEDEX/UPS,By Air,By Sea                            |
|                                                           | T/T, Paypal,Western Union                                 |
|                                                           | Neutral Packing or As Customers' Request                  |
| Delivery Time                                             | Within 3 days for small quantity,10 days60 days for large |
|                                                           | quantity                                                  |