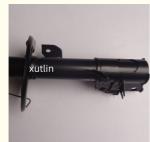

# Spare Parts Engine Fuel Filter For NISSAN Oem D4302-30A1A

## **Detailed Description:**

| Spare Parts Engine Fuel Filter For NISSAN OEM D4302-30A1A |                                                           |
|-----------------------------------------------------------|-----------------------------------------------------------|
| Part Name                                                 | Fuel Filter                                               |
| ОЕМ                                                       | 1D4302-30A1A                                              |
| Car Model                                                 | For NISSAN                                                |
| Quality                                                   | High Level                                                |
| Warranty                                                  | 6 months                                                  |
| MOQ                                                       | 10 pcs                                                    |
|                                                           | xutlin                                                    |
|                                                           | By DHL/FEDEX/UPS,By Air,By Sea                            |
|                                                           | T/T, Paypal,Western Union                                 |
|                                                           | Neutral Packing or As Customers' Request                  |
| Delivery Time                                             | Within 3 days for small quantity,10 days60 days for large |
|                                                           | quantity                                                  |