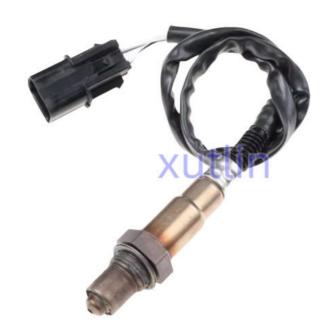

## Auto Engine Senso Engine Oxygen Sensor For Hyundai Elantra Saloon Kia Rio III OEM 39210-2B310 392102B310

### **Detailed Description:**

Auto Engine Senso Engine Oxygen Sensor For Hyundai Elantra Saloon Kia Rio III OEM 39210-2B310 392102B310

| Dord Mores        | Francisco Common Common                                            |
|-------------------|--------------------------------------------------------------------|
| Part Name         | Engine Oxygen Sensor                                               |
| OEM               | 39210-2B310 392102B310                                             |
| Car Model         | FOI' Hyundai Elantra Saloon Kia Rio III                            |
| Quality           | High Level                                                         |
| Warranty          | 6 months                                                           |
| MOQ               | 10 pcs                                                             |
| Brand Name        | xutlin                                                             |
|                   | By DHL/FEDEX/UPS,By Air,By Sea                                     |
|                   | T/T, Paypal,Western Union                                          |
|                   | Neutral Packing or As Customers' Request                           |
| II JAIIVARV I IMA | Within 3 days for small quantity,10 days60 days for large quantity |

## **Product Pictures:**