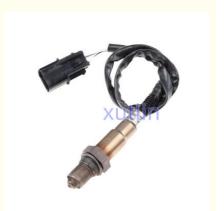

## Auto Engine Senso Engine Oxygen Sensor For Hyundai Elantra Saloon Kia Rio III OEM 39210-2B310 392102B310

### **Detailed Description:**

Auto Engine Senso Engine Oxygen Sensor For Hyundai Elantra Saloon Kia Rio III OEM 39210-2B310 392102B310

| Dord Mores        | Francisco Common Common                                            |
|-------------------|--------------------------------------------------------------------|
| Part Name         | Engine Oxygen Sensor                                               |
| OEM               | 39210-2B310 392102B310                                             |
| Car Model         | FOI' Hyundai Elantra Saloon Kia Rio III                            |
| Quality           | High Level                                                         |
| Warranty          | 6 months                                                           |
| MOQ               | 10 pcs                                                             |
| Brand Name        | xutlin                                                             |
|                   | By DHL/FEDEX/UPS,By Air,By Sea                                     |
|                   | T/T, Paypal,Western Union                                          |
|                   | Neutral Packing or As Customers' Request                           |
| II JAIIVARV I IMA | Within 3 days for small quantity,10 days60 days for large quantity |

## **Product Pictures:**