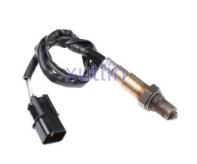

## Auto Engine Senso Engine Oxygen Sensor For Hyundai Elantra Saloon Kia Rio III OEM 39210-2B310 392102B310

### **Detailed Description:**

Auto Engine Senso Engine Oxygen Sensor For Hyundai Elantra Saloon Kia Rio III OEM 39210-2B310 392102B310

| Dord Mores        | Francisco Common Common                                            |
|-------------------|--------------------------------------------------------------------|
| Part Name         | Engine Oxygen Sensor                                               |
| OEM               | 39210-2B310 392102B310                                             |
| Car Model         | FOI' Hyundai Elantra Saloon Kia Rio III                            |
| Quality           | High Level                                                         |
| Warranty          | 6 months                                                           |
| MOQ               | 10 pcs                                                             |
| Brand Name        | xutlin                                                             |
|                   | By DHL/FEDEX/UPS,By Air,By Sea                                     |
|                   | T/T, Paypal,Western Union                                          |
|                   | Neutral Packing or As Customers' Request                           |
| II JAIIVARV I IMA | Within 3 days for small quantity,10 days60 days for large quantity |

## **Product Pictures:**