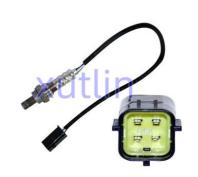

## **Detailed Description:**

Auto Engine Senso Engine Oxygen Sensor For Fiat Linea Stilo Ford Fiesta Mondeo OEM 46760867 55218148 3921002640 46786046 55236778 5001834021

| Part Name        | Engine Oxygen Sensor                                               |
|------------------|--------------------------------------------------------------------|
|                  |                                                                    |
| OEM              | 46760867 55218148 3921002640 46786046 55236778 5001834021          |
| Car Model        | For Fiat Linea Stilo Ford Fiesta Mondeo                            |
| Quality          | High Level                                                         |
| Warranty         | 6 months                                                           |
| MOQ              | 10 pcs                                                             |
| Brand Name       | xutlin                                                             |
|                  | By DHL/FEDEX/UPS,By Air,By Sea                                     |
| Payment Way      | T/T, Paypal,Western Union                                          |
| Packing          | Neutral Packing or As Customers' Request                           |
| I JAIIWARW I IMA | Within 3 days for small quantity,10 days60 days for large quantity |

# **Product Pictures:**