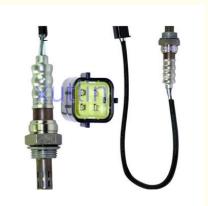

## **Detailed Description:**

Auto Engine Senso Engine Oxygen Sensor For Fiat Linea Stilo Ford Fiesta Mondeo OEM 46760867 55218148 3921002640 46786046 55236778 5001834021

| Part Name        | Engine Oxygen Sensor                                               |
|------------------|--------------------------------------------------------------------|
|                  |                                                                    |
| OEM              | 46760867 55218148 3921002640 46786046 55236778 5001834021          |
| Car Model        | For Fiat Linea Stilo Ford Fiesta Mondeo                            |
| Quality          | High Level                                                         |
| Warranty         | 6 months                                                           |
| MOQ              | 10 pcs                                                             |
| Brand Name       | xutlin                                                             |
|                  | By DHL/FEDEX/UPS,By Air,By Sea                                     |
| Payment Way      | T/T, Paypal,Western Union                                          |
| Packing          | Neutral Packing or As Customers' Request                           |
| I JAIIWARW I IMA | Within 3 days for small quantity,10 days60 days for large quantity |

# **Product Pictures:**