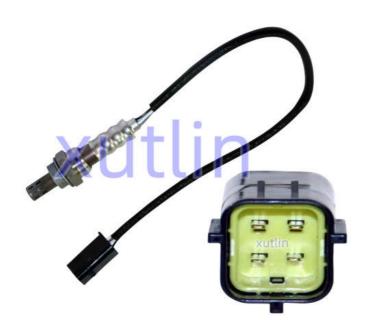

## **Detailed Description:**

Auto Engine Senso Engine Oxygen Sensor For Fiat Linea Stilo Ford Fiesta Mondeo OEM 46760867 55218148 3921002640 46786046 55236778 5001834021

| Part Name        | Engine Oxygen Sensor                                               |
|------------------|--------------------------------------------------------------------|
|                  |                                                                    |
| OEM              | 46760867 55218148 3921002640 46786046 55236778 5001834021          |
| Car Model        | For Fiat Linea Stilo Ford Fiesta Mondeo                            |
| Quality          | High Level                                                         |
| Warranty         | 6 months                                                           |
| MOQ              | 10 pcs                                                             |
| Brand Name       | xutlin                                                             |
|                  | By DHL/FEDEX/UPS,By Air,By Sea                                     |
| Payment Way      | T/T, Paypal,Western Union                                          |
| Packing          | Neutral Packing or As Customers' Request                           |
| I JAIIWARW I IMA | Within 3 days for small quantity,10 days60 days for large quantity |

# **Product Pictures:**