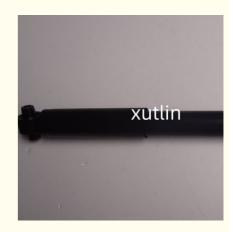

## Detailed Description:

Spare Parts Engine Fuel Filter For NISSAN OEM D620-JE21A

| Part Name     | Fuel Filter                                                        |
|---------------|--------------------------------------------------------------------|
| OEM           | D620-JE21A                                                         |
| Car Model     | For NISSAN                                                         |
| Quality       | High Level                                                         |
| Warranty      | 6 months                                                           |
| MOQ           | 10 pcs                                                             |
| Brand Name    | xutlin                                                             |
|               | By DHL/FEDEX/UPS,By Air,By Sea                                     |
| Payment Way   | T/T, Paypal,Western Union                                          |
|               | Neutral Packing or As Customers' Request                           |
| Delivery Time | Within 3 days for small quantity,10 days60 days for large quantity |

## **Product Pictures:**