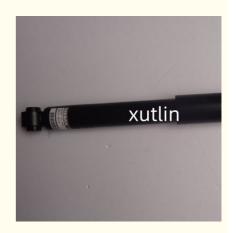

## Detailed Description:

Spare Parts Engine Fuel Filter For NISSAN OEM D620-JE21A

| Part Name     | Fuel Filter                                                        |
|---------------|--------------------------------------------------------------------|
| OEM           | D620-JE21A                                                         |
| Car Model     | For NISSAN                                                         |
| Quality       | High Level                                                         |
| Warranty      | 6 months                                                           |
| MOQ           | 10 pcs                                                             |
| Brand Name    | xutlin                                                             |
|               | By DHL/FEDEX/UPS,By Air,By Sea                                     |
| Payment Way   | T/T, Paypal,Western Union                                          |
|               | Neutral Packing or As Customers' Request                           |
| Delivery Time | Within 3 days for small quantity,10 days60 days for large quantity |

## **Product Pictures:**