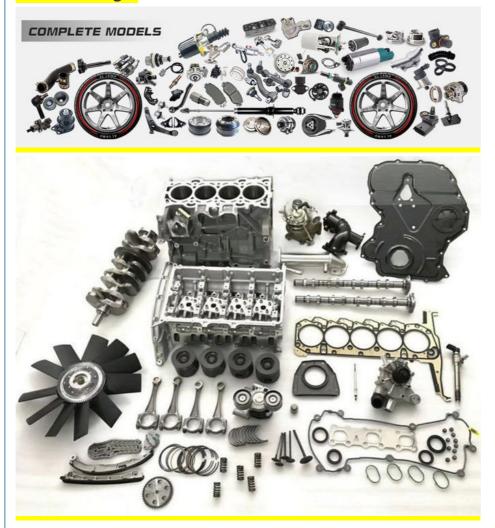

|
| Quality       | High Level                                                         |
| Warranty      | 6 months                                                           |
| MOQ           | 10 pcs                                                             |
| Brand Name    | xutlin                                                             |
|               | By DHL/FEDEX/UPS,By Air,By Sea                                     |
| Payment Way   | T/T, Paypal,Western Union                                          |
|               | Neutral Packing or As Customers' Request                           |
| Delivery Time | Within 3 days for small quantity,10 days60 days for large quantity |

## **Product Pictures:**



# Payment &Shipment:



# **Product Range:**



Car Model:



# xutlin Market:



### FAQ:

Q1. What is your terms of packing?

A: Generally, we pack our goods in neutral white boxes and brown cartons. If you have legally registered patent, we can pack the goods as your requirement.

Q2. What is your terms of payment?

A: T/T 30% as deposit, and 70% before delivery. We'll show you the photos of the products and packages before you pay the balance.

Q3. What is your terms of delivery?

A: EXW, FOB, CFR, CIF, DDU.

Q4. How about your delivery time?

A: Generally, I will send goods within 3 days if I have stocks after receiving your advance payment. The specific delivery time depends

on the items and the quantity of your order.

Q5. Can you produce according to the samples?

A: Yes, we can produce by your samples or technical drawings.