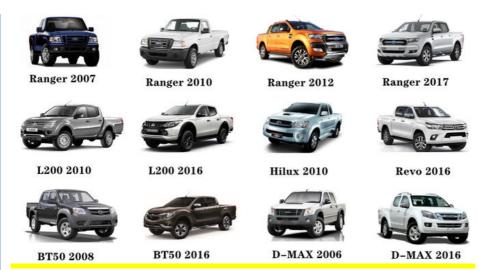

|
| Quality       | High Level                                                         |
| Warranty      | 6 months                                                           |
| MOQ           | 10 pcs                                                             |
| Brand Name    | xutlin                                                             |
|               | By DHL/FEDEX/UPS,By Air,By Sea                                     |
| Payment Way   | T/T, Paypal,Western Union                                          |
|               | Neutral Packing or As Customers' Request                           |
| Delivery Time | Within 3 days for small quantity,10 days60 days for large quantity |

## **Product Pictures:**



# Payment &Shipment:



# **Product Range:**



Car Model:



# xutlin Market:



### FAQ:

Q1. What is your terms of packing?

A: Generally, we pack our goods in neutral white boxes and brown cartons. If you have legally registered patent, we can pack the goods as your requirement.

Q2. What is your terms of payment?

A: T/T 30% as deposit, and 70% before delivery. We'll show you the photos of the products and packages before you pay the balance.

Q3. What is your terms of delivery?

A: EXW, FOB, CFR, CIF, DDU.

Q4. How about your delivery time?

A: Generally, I will send goods within 3 days if I have stocks after receiving your advance payment. The specific delivery time depends

on the items and the quantity of your order.

Q5. Can you produce according to the samples?

A: Yes, we can produce by your samples or technical drawings. We can build t