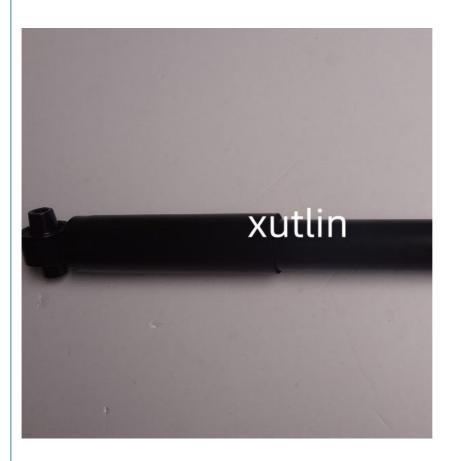

## Detailed Description:

Spare Parts Engine Fuel Filter For NISSAN OEM D620-JE21A

| Part Name     | Fuel Filter                                                        |
|---------------|--------------------------------------------------------------------|
| OEM           | D620-JE21A                                                         |
| Car Model     | For NISSAN                                                         |
| Quality       | High Level                                                         |
| Warranty      | 6 months                                                           |
| MOQ           | 10 pcs                                                             |
| Brand Name    | xutlin                                                             |
|               | By DHL/FEDEX/UPS,By Air,By Sea                                     |
| Payment Way   | T/T, Paypal,Western Union                                          |
|               | Neutral Packing or As Customers' Request                           |
| Delivery Time | Within 3 days for small quantity,10 days60 days for large quantity |

## **Product Pictures:**